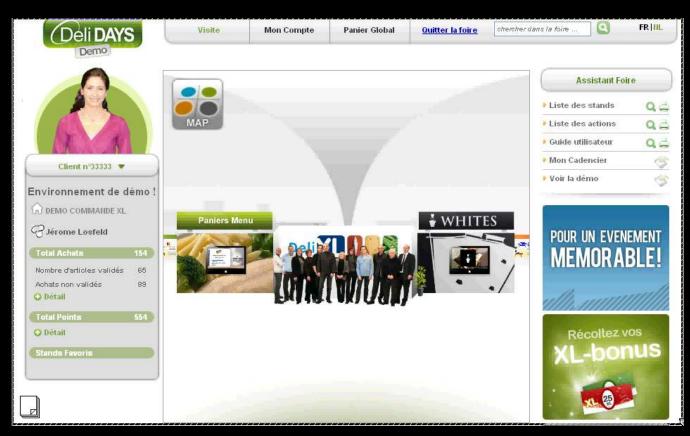

## **DeliXL**

- Providing superior customer experience
  - Web 2.0 interfaces
  - 30.000 products
  - Specific marketing campaign with points (safari)
  - Dynamic flipbooks
  - Objective oriented discounts

- Online trade Fair to replace a physical fair

B2B Food provider