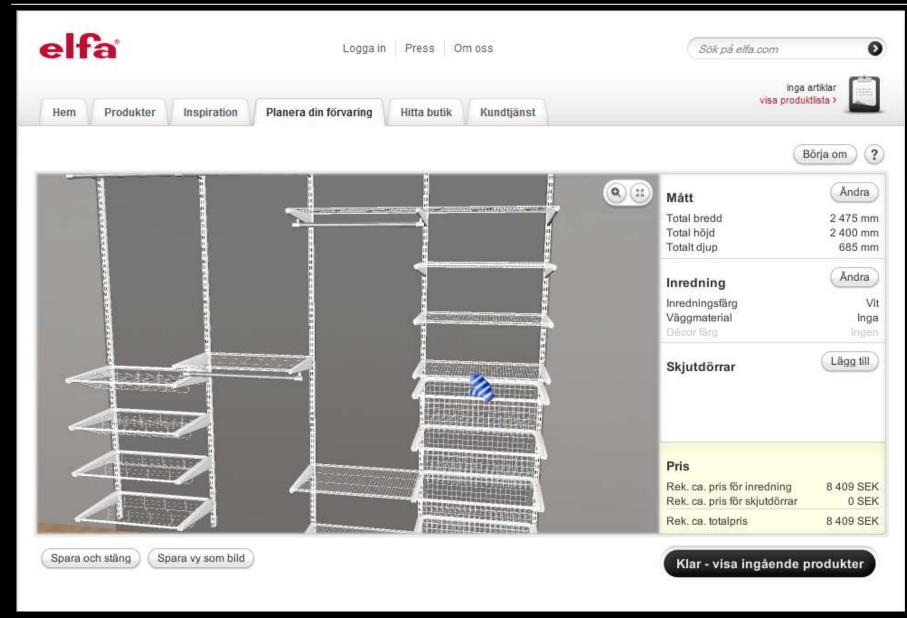

## Requirement – Integrated ecommerce solution

- Refresh site to enrich the customer experience
- Work with in-house design team to optimise ecommerce design
- Deliver a strategic and flexible eCommerce platform
- Support multiple sites to deliver sales growth
- Provide ability for in-house team to manage the online platform
- Enhance customer service with customer services application

## Delivered

- eCommerce solution on IBM WebSphere Commerce platform.
- Custom features such as Pre-Orders, Store Locator, Latest Gear, Most - Wanted, Others Also Bought, Competitions, Top Tens, and Coming Soon, micro sites.
- Bespoke customer service application providing security, returns and exchange functionality.
- Integration to JD retail platforms for product, price and inventory management as well as order processing and fulfilment.
- Platform ready to support multichannel initiatives and branded sites