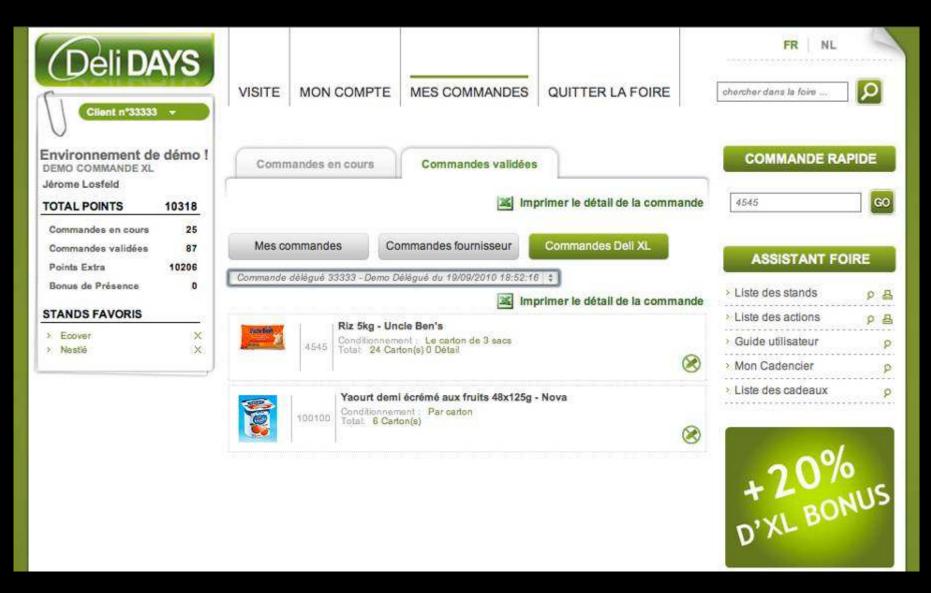

## **DeliXL**

- Providing superior customer experience
  - Web 2.0 interfaces
  - 30.000 products
  - Specific marketing campaign with points (safari)
  - Dynamic flipbooks
  - Objective oriented discounts

- Online trade Fair to replace a physical fair

B2B Food provider