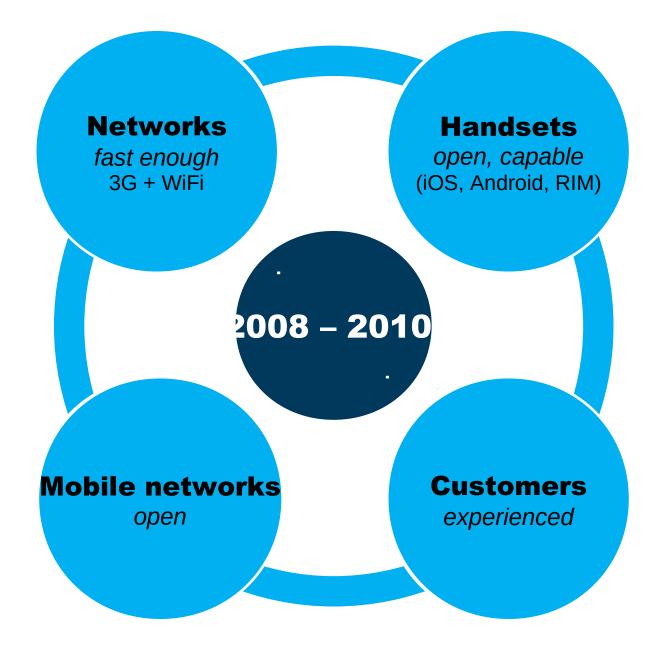

## No forecasts, just facts

July '12 ~ OFCOM\* said two-fifths of UK adults use smartphone, up 12% on 2011 to 39%

\*Source: OFCOM Communications Market Report 2012, published 18 July 2012