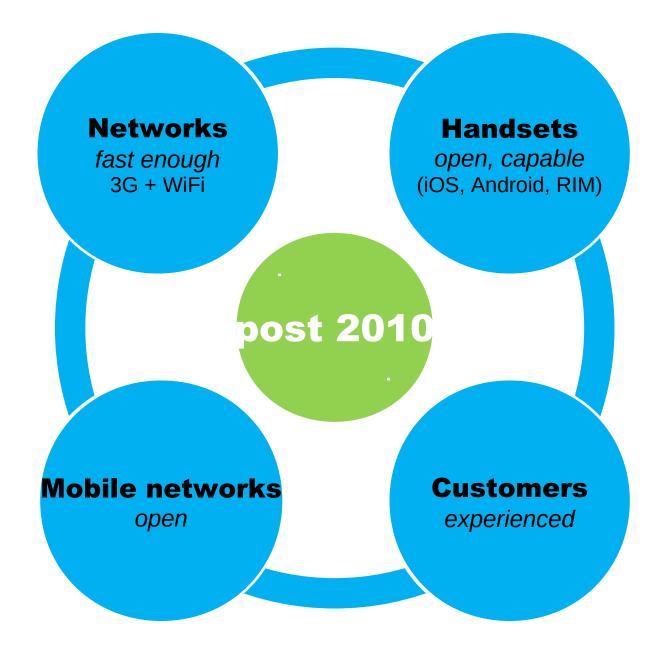

## No forecasts, just facts

July '12 ~ OFCOM\* said two-fifths of UK adults use smartphone, up 12% on 2011 to 39%

\*Source: OFCOM Communications Market Report 2012, published 18 July 2012