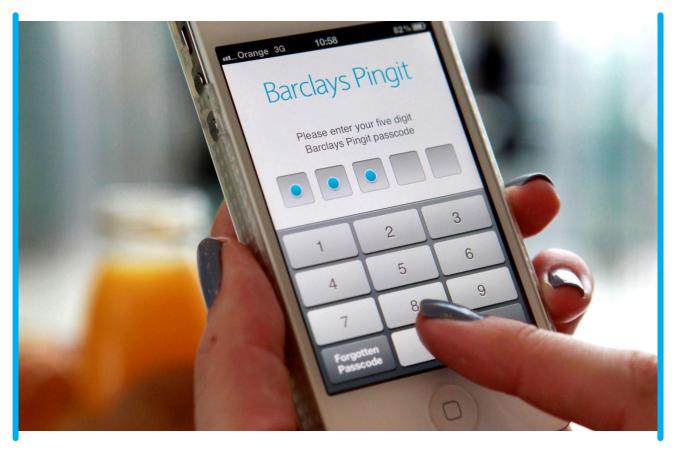

## **About Barclays Pingit**

### Award-winning mobile payments application

- Over 1.7m downloads
- Rated 4.5 out of 5 on the Apple app store
- Also available on Android and Blackberry
- •Available to any UK bank account holder

### Unique qualities

- Instant cash transfer
- •Irrevocable pushed from a bank account
- •No sensitive payment details
- •Optimised for mobile phones
- •Offered by a high street bank

it's simple, it's secure and it's instant.