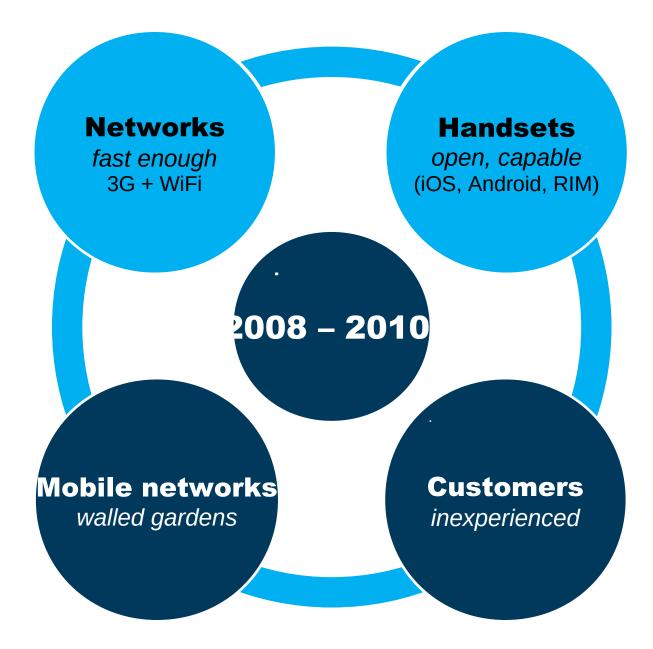

## No forecasts, just facts

July '12 ~ OFCOM\* said two-fifths of UK adults use smartphone, up 12% on 2011 to 39%

\*Source: OFCOM Communications Market Report 2012, published 18 July 2012