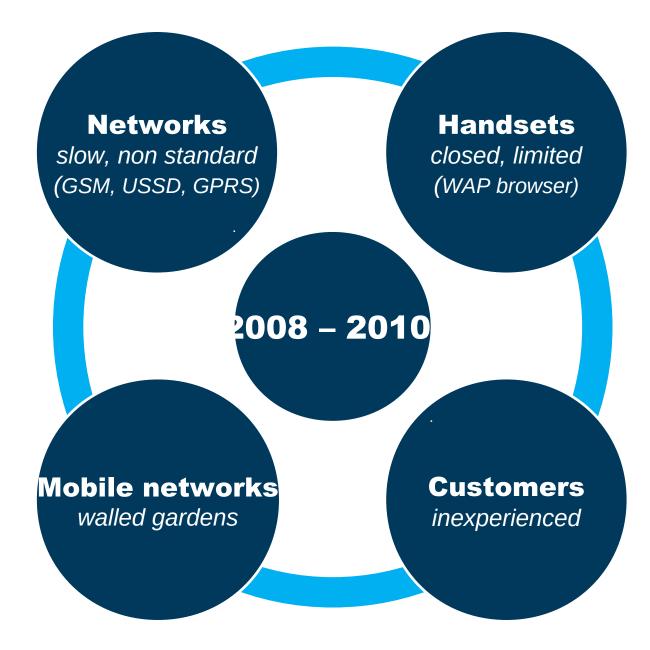

## No forecasts, just facts

July '12 ~ OFCOM\* said two-fifths of UK adults use smartphone, up 12% on 2011 to 39%

\*Source: OFCOM Communications Market Report 2012, published 18 July 2012