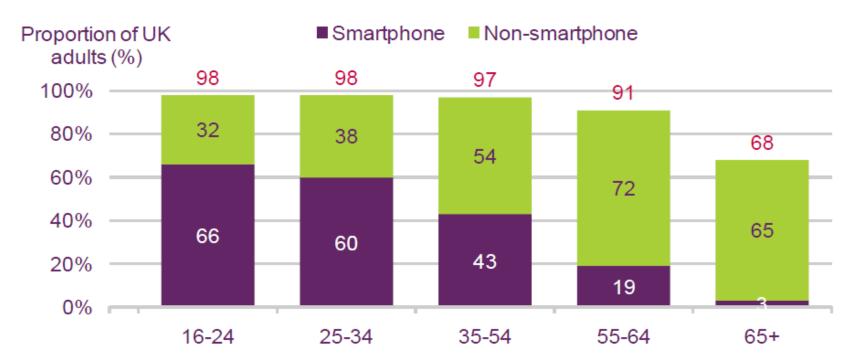

## No forecasts, just facts

July '12 ~ OFCOM\* said two-fifths of UK adults use smartphone, up 12% on 2011 to 39%

\*Source: OFCOM Communications Market Report 2012, published 18 July 2012