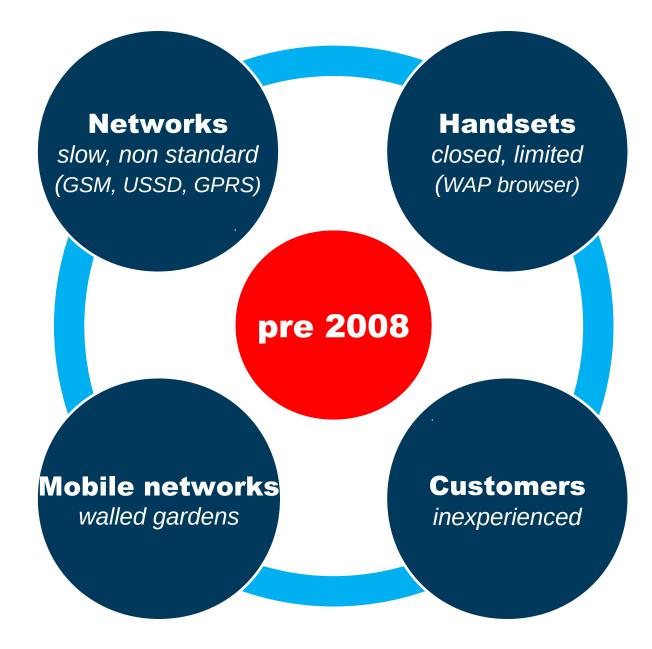

## No forecasts, just facts

July '12 ~ OFCOM\* said two-fifths of UK adults use smartphone, up 12% on 2011 to 39%

\*Source: OFCOM Communications Market Report 2012, published 18 July 2012