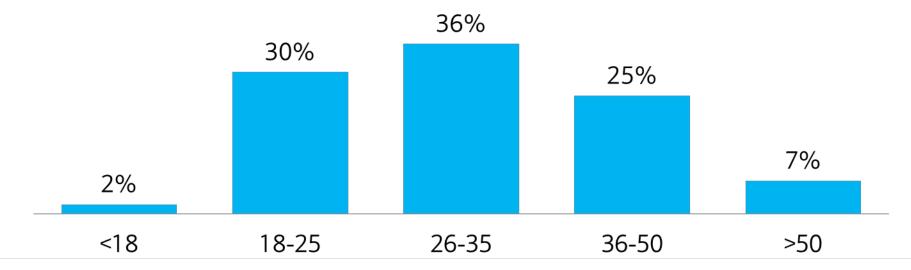

# 2007 ~ balance and statements

2008 ~ mobile banking















## No forecasts, just facts

July '12 ~ OFCOM\* said two-fifths of UK adults use smartphone, up 12% on 2011 to 39%



\*Source: OFCOM Communications Market Report 2012, published 18 July 2012

## 2012 ~ February Barclays Pingit app

2012 ~ July Mobile Banking app



## **About Barclays Pingit**



### Award-winning mobile payments application

- Over 1.7m downloads
- Rated 4.5 out of 5 on the Apple app store
- Also available on Android and Blackberry
- •Available to any UK bank account holder

### Unique qualities

- Instant cash transfer
- •Irrevocable pushed from a bank account
- •No sensitive payment details
- •Optimised for mobile phones
- •Offered by a high street bank

it's simple, it's secure and it's instant.





If Pingit can displace a cash payment between friends...

### ...what else can it do?

## Revolutionise the point of sale?



### **Revolutionise eCommerce?**

Toesday January 15 2013

NEWS 45

NEWS 21

### menu

Chilli - served with cheese and a hunk In £4.95 Out £4.45 -served with Salad & In £5.25

Caramelised Red Onion & iche - served warm with Salad & In £3.95 Out £3.45

with or Chicken & Bacon Caesar In £3.95 Out £3.70 tatoes - served with homemade Salad and with a choice of delicious fillings Cheese & Beans Beans & Cheese a Mayo Egg Mayo wn Cocktail Chicken & Bacon Mayo mation Chicken (contains curry) In £4.95 Out £4.00 made Coleilaw & Salad

Americano (deLm-Cappucine Mocha Espresso Pet of traditional tea Herbal lea Het Oncol

Calves & Save

Selection of delicious

ind size. Capcal