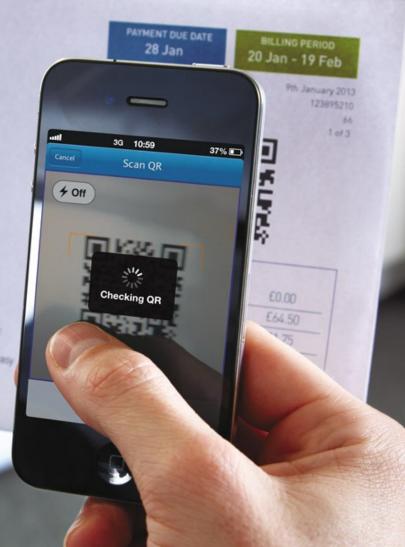

## **Revolutionise collections?**

# Could Pingit reach the places direct debit hasn't

## Your Bill

I story's your monthly bit. Just to let you know: You can swep to additing and save(21 a your it's easy or do. 2 and connectOus convictioning

If a mobile payment solution could revolutionise the age old collections business...

what might it do for you...