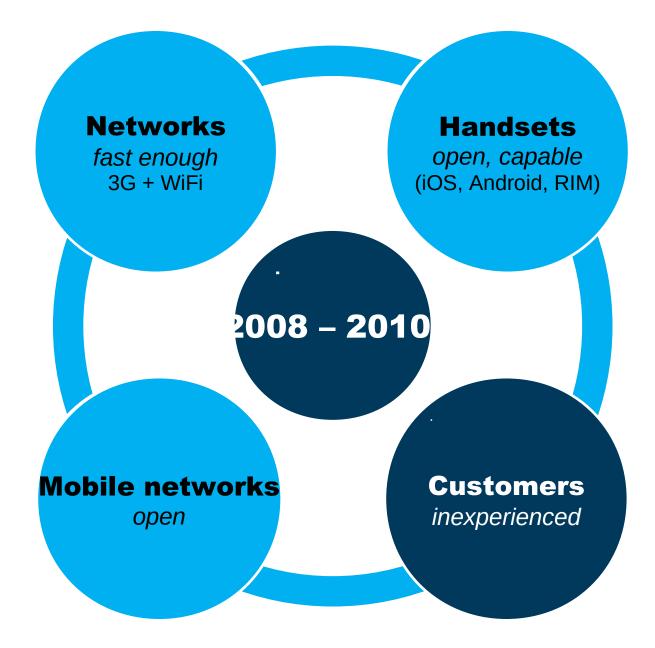

## No forecasts, just facts

July '12 ~ OFCOM\* said two-fifths of UK adults use smartphone, up 12% on 2011 to 39%

\*Source: OFCOM Communications Market Report 2012, published 18 July 2012