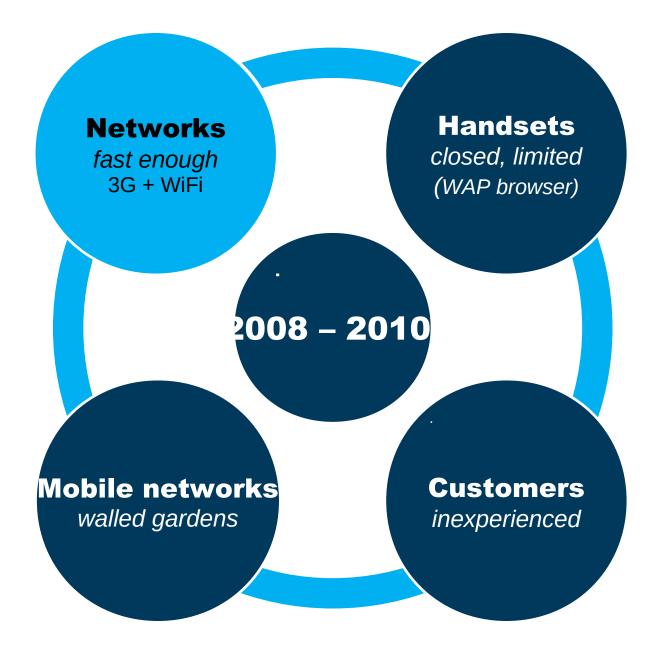

## No forecasts, just facts

July '12 ~ OFCOM\* said two-fifths of UK adults use smartphone, up 12% on 2011 to 39%

\*Source: OFCOM Communications Market Report 2012, published 18 July 2012