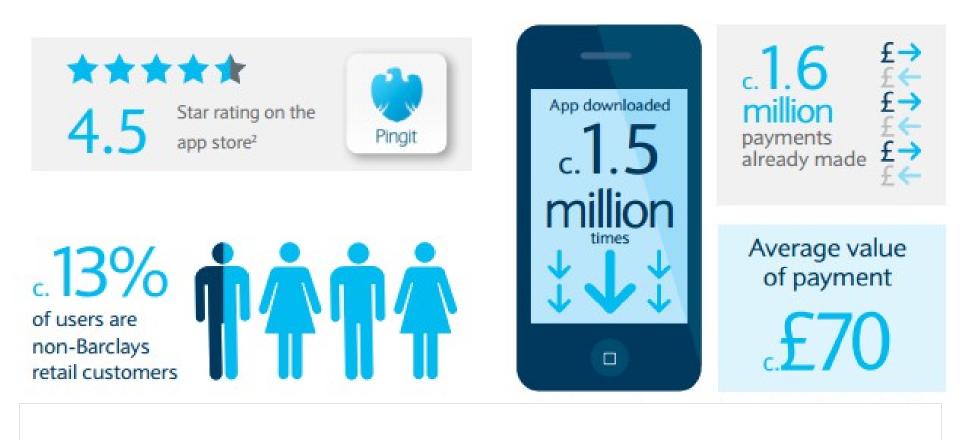

### Award-winning mobile payments application

- Over 1.7m downloads
- Rated 4.5 out of 5 on the Apple app store
- Also available on Android and Blackberry
- •Available to any UK bank account holder