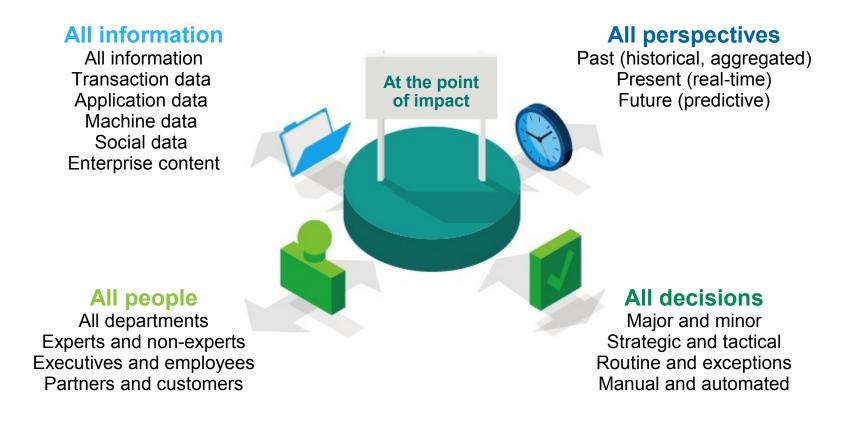

### **ANALYTIC-DRIVEN ORGANIZATIONS** are

distinguished by their ability to leverage ...