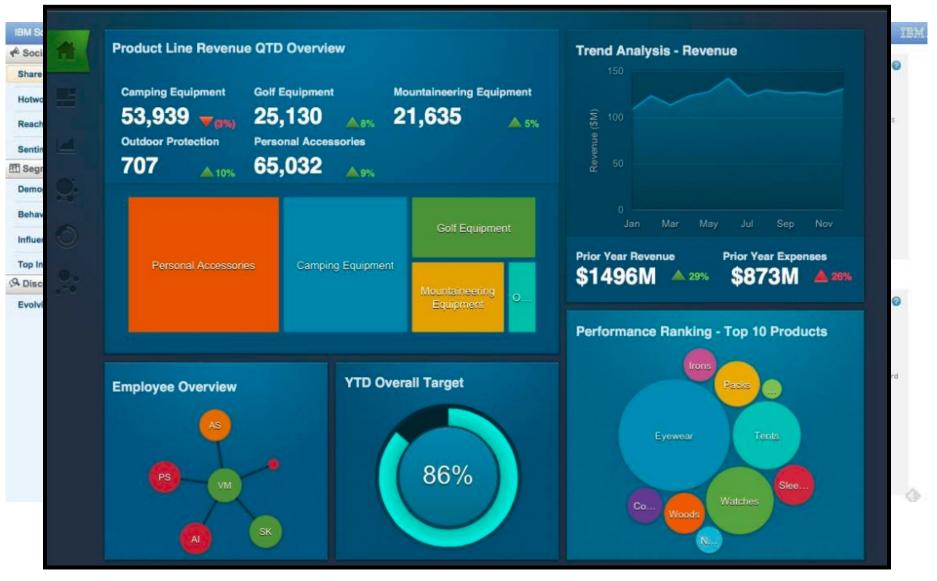

### **ANALYTIC-DRIVEN ORGANIZATIONS** are

distinguished by their ability to leverage ...

# Outperforming organizations attract, grow and retain **customers**