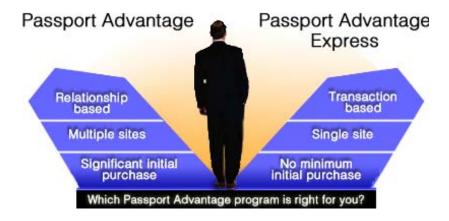

## How can IBM customers download IBM Software via the Passport Advantage Website?

- 1. Go to: <a href="http://www.lotus.com/passport">http://www.lotus.com/passport</a>
- 2. Click on the "Passport Advantage Customer" link (usually on the left side of that web page) (http://www.lotus.com/services/passport.nsf/WebDocs/EC01F4D9EFCCFDB285256A810065C514)
- 3. Use your Passport Advantage Userid/Password to get to the download portion of the site
  - If you're not signed up for Passport Advantage Online, call our e-Care team (800-978-2246)
  - The e-Care team at 800-978-2246 is well practiced at walking customers through the website