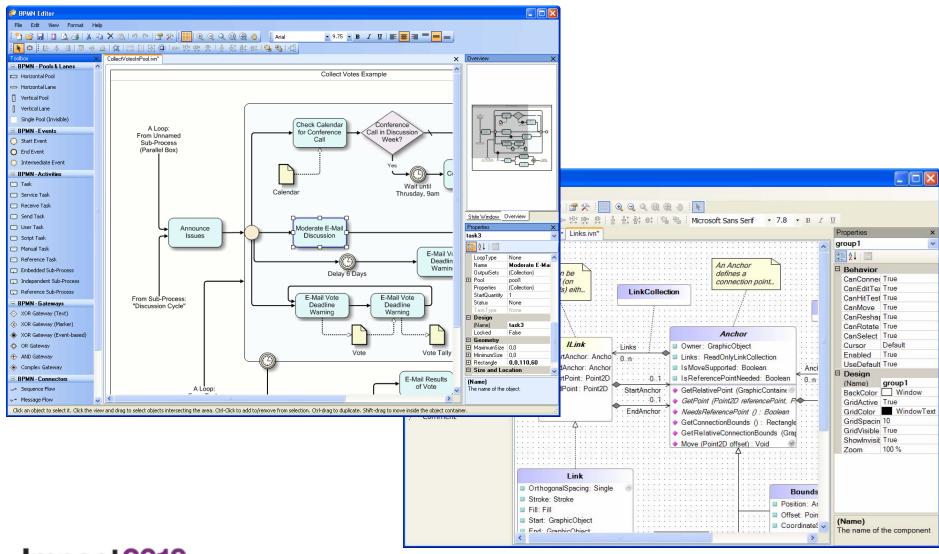

g Manager, ILOG Visualization

Discover. Interact. Optimize.

MAY 2-7 Las Vegas, NV





#### **Visualization at Impact**

- Booth featuring latest product: JViews Enterprise
  - Unveiling next product (announced just before show)
- Technical presentation
  - RIA and Web 2.0 Strategies, by RnD Lead'
- Presence at Product Technology Center
  - Meet and Greet
  - Open Lab
- Special material for partners





#### New product emphasized

#### In Short...

 IBM ILOG JViews Enterprise enables Java user interface developers to add highly graphical and interactive displays to their line-of-business applications

#### A single user interface development product offering...

- Diagrams
- Dashboards
- Maps
- Schedule displays



The Premier Conference for Business and IT Leaders

#### **Diagrams**



#### Impact2010

The Premier Conference for Business and IT Leaders

#### **Dashboards**













#### **Schedule displays**



#### Impact2010

The Premier Conference for Business and IT Leaders

#### **Charts**









### Summary

#### • Recap

- Highlighting new product: JViews Enterprise
- Will also unveiling a new product

#### • Presence

- Booth
- Technical talk
- Product Tech Center
- Marketing materials for Partners