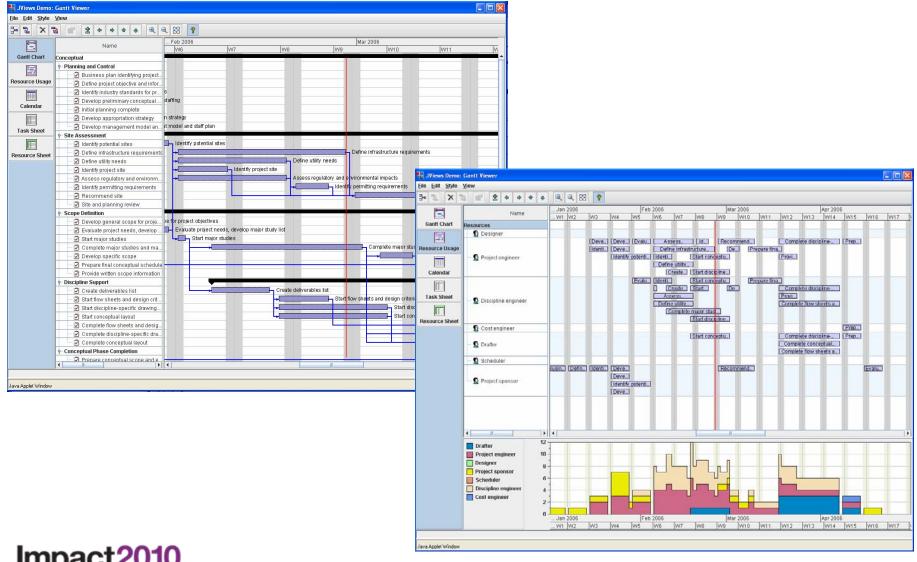

eaturing latest product: JViews Enterprise
  - Unveiling next product (announced just before show)
- Technical presentation
  - RIA and Web 2.0 Strategies, by RnD Lead'
- Presence at Product Technology Center
  - Meet and Greet
  - Open Lab
- Special material for partners





#### New product emphasized

#### In Short...

 IBM ILOG JViews Enterprise enables Java user interface developers to add highly graphical and interactive displays to their line-of-business applications

#### A single user interface development product offering...

- Diagrams
- Dashboards
- Maps
- Schedule displays



The Premier Conference for Business and IT Leaders

#### **Diagrams**



#### Impact2010

The Premier Conference for Business and IT Leaders

#### **Dashboards**













#### **Schedule displays**



#### Impact2010

The Premier Conference for Business and IT Leaders

#### **Charts**









### Summary

#### • Recap

- Highlighting new product: JViews Enterprise
- Will also unveiling a new product

#### • Presence

- Booth
- Technical talk
- Product Tech Center
- Marketing materials for Partners