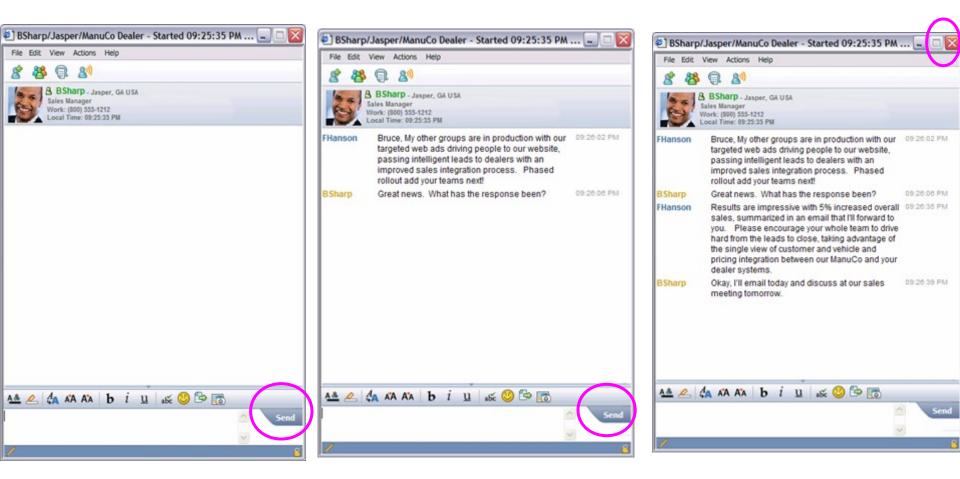

| 5le Edit View                                                        | Fgvorites Iools Help                                                                                                                                                                                                                                                                                                                                                                                                                                                                                                                                |                                                                                                                                                                                                                                                 |
|----------------------------------------------------------------------|-----------------------------------------------------------------------------------------------------------------------------------------------------------------------------------------------------------------------------------------------------------------------------------------------------------------------------------------------------------------------------------------------------------------------------------------------------------------------------------------------------------------------------------------------------|-------------------------------------------------------------------------------------------------------------------------------------------------------------------------------------------------------------------------------------------------|
| / M                                                                  | Jean Bauer, Dealer Sales Person                                                                                                                                                                                                                                                                                                                                                                                                                                                                                                                     | Go<br>Intranet People<br>Advanced Search                                                                                                                                                                                                        |
| y Home My                                                            | Norkspace                                                                                                                                                                                                                                                                                                                                                                                                                                                                                                                                           | Sign O                                                                                                                                                                                                                                          |
| Hy D. Liboard                                                        | Message Center                                                                                                                                                                                                                                                                                                                                                                                                                                                                                                                                      | 1. <del>.</del>                                                                                                                                                                                                                                 |
| Email<br>Business<br>Monitor<br>Tools and                            | Inbox x Address Book X Drafts X Sent X Trash X Chats X Calendar X New Message v Reply v Formard v Delete Folder v Mark Unread v                                                                                                                                                                                                                                                                                                                                                                                                                     | Calendar * X<br>< Thursday 15 >                                                                                                                                                                                                                 |
| Applications<br>Collaboration<br>Central<br>Services and<br>Policies | Activity Exp                                                                                                                                                                                                                                                                                                                                                                                                                                                                                                                                        | 9:00<br>am<br>9:30 Weekly Sales Meeting                                                                                                                                                                                                         |
| Projects<br>Manager<br>Resources                                     | Documents           Applications           Applications           ManuCo deploys integrated marketing and sales to us!           Priority: Urgent                                                                                                                                                                                                                                                                                                                                                                                                   | 10:00<br>10:30 Test Drive - Kim Lang<br>11:00                                                                                                                                                                                                   |
|                                                                      | Team Spaces<br>To: & Sales People                                                                                                                                                                                                                                                                                                                                                                                                                                                                                                                   | 11:30                                                                                                                                                                                                                                           |
|                                                                      | Web Confer       Sales Team -         Great news for our sales meeting today! Use this to drive sales TODAY.         Learning                                                                                                                                                                                                                                                                                                                                                                                                                       | pm<br>12:30<br>1:00<br>1:30<br>2:30<br>2:30                                                                                                                                                                                                     |
|                                                                      | By the sed rollout continues to your dealerships.           By the groups are in production with our targeted web ads driving people to our website, passing intelligent leads to dealers with an improved sales integration process. Phased rollout add your teams next!           Results are impressive with 5% increased overall sales. Please encourage your whole team to drive hard from the leads to close, taking advantage of the single view of customer and vehicle and pricing integration between our ManuCo and your dealer systems. | Instant Contacts     ▼       State     28, Work (1)       - 2, Anders Hamilton       - 2, Carlos Branda       - 8, Karl Mailer       - 8, Renee Boulanger       - 9, Stein Damato       - 9, Technical Round Table (3)       - 9, Greene Martin |