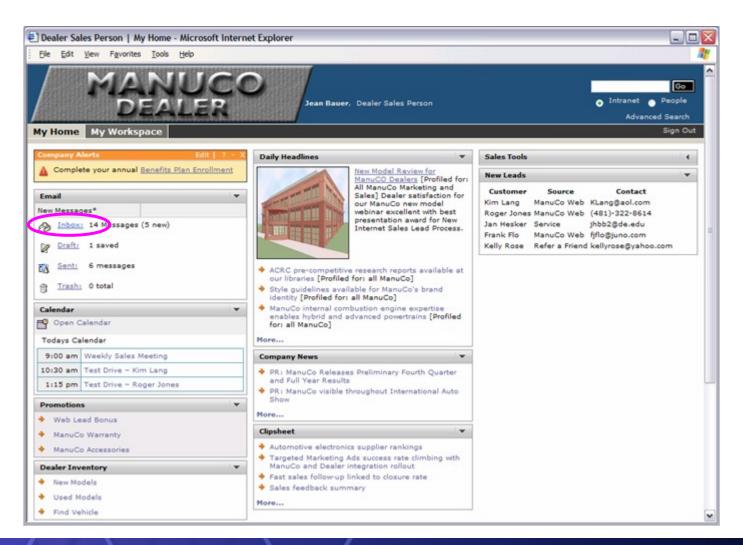

|               |
|                                                   |               |
|                                                   |               |
|                                                   |               |
|                                                   |               |
|                                                   |               |
|                                                   |               |
|                                                   |               |
|                                                   |               |
|                                                   |               |
|                                                   |               |
| e                                                 | 💡 My Computer |



| 5le Edit View                                                        | Fgvorites Iools Help                                                                                                                                                                                                                                                                                                                                                                                                                                                                                                                                |