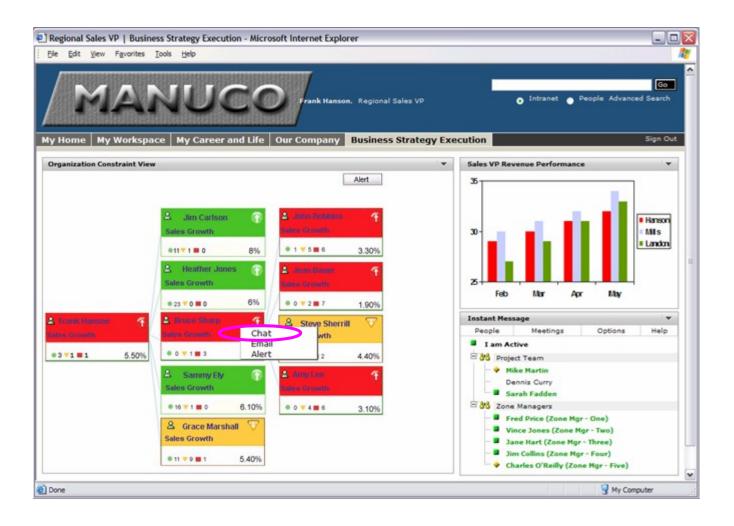

|                        |                         |                |                       | *                        | <ul> <li>Jim Collins (Zone Mgr - Four)</li> <li>Charles O'Reilly (Zone Mgr - Five)</li> </ul> |
| ew score By Product                                       |                        |                         |                |                       |                          |                                                                                               |
|                                                           |                        |                         |                |                       |                          |                                                                                               |















| Customer   Owner Reviews - Microsoft Internet Explorer