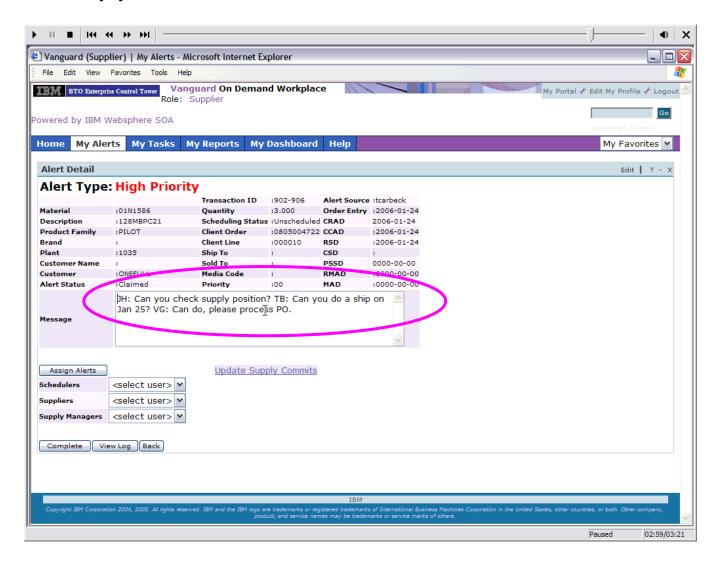

Day in the Life Demo of Electronics Supply Chain Alerts





# Role: Splash













## Role: Regional Sales VP

























































































# Role: Summary of Supply Chain Alerts Day in the Life Demo





# Many IBM Software products are explicitly shown and more are used in the infrastructure. The main products with their role are:

#### Product

Role in demo

WebSphere Process Server Process integration platform with STAR standards used for SOA services

WebSphere Business Monitor Real time process visibility and management of business

WebSphere Business Modeler Business measures and process modeling shown via Monitor

Workplace & WebSphere Portal People view of information and processes

Lotus Sametime and Notes Instant Messaging, Email and Calendar

Workplace Business Strategy Execution performance measurements across the organization

WebSphere Product Center

WebSphere Information Integrator Enterprise searc