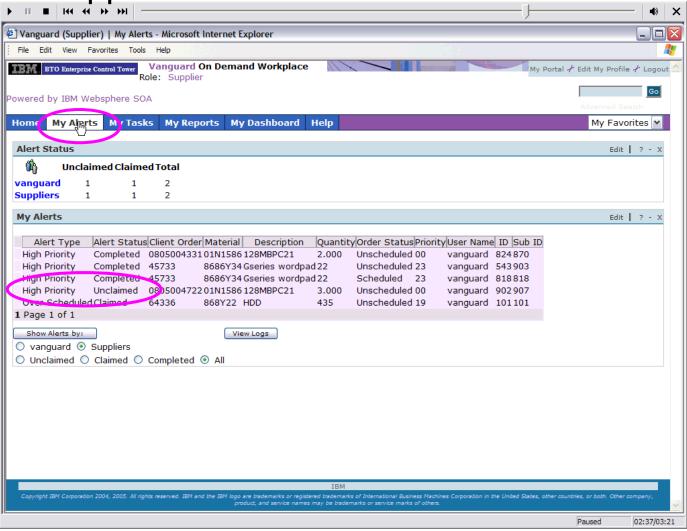

Day in the Life Demo of Electronics Supply Chain Alerts





# Role: Splash













## Role: Regional Sales VP

























































































# Role: Summary of Supply Chain Alerts Day in the Life Demo





# Many IBM Software products are explicitly shown and more are used in the infrastructure. The main products with their role are:

#### Product

Role in demo

WebSphere Process Server Process integration platform with STAR standards used for SOA services

WebSphere Business Monitor Real time process visibility and management of business

WebSphere Business Modeler Business measures and process modeling shown via Monitor

Workplace & WebSphere Portal People view of information and processes

Lotus Sametime and Notes Instant Messaging, Email and Calendar

Workplace Business Strategy Execution performance measurements across the organization

WebSphere Product Center

WebSphere Information Integrator Enterpri