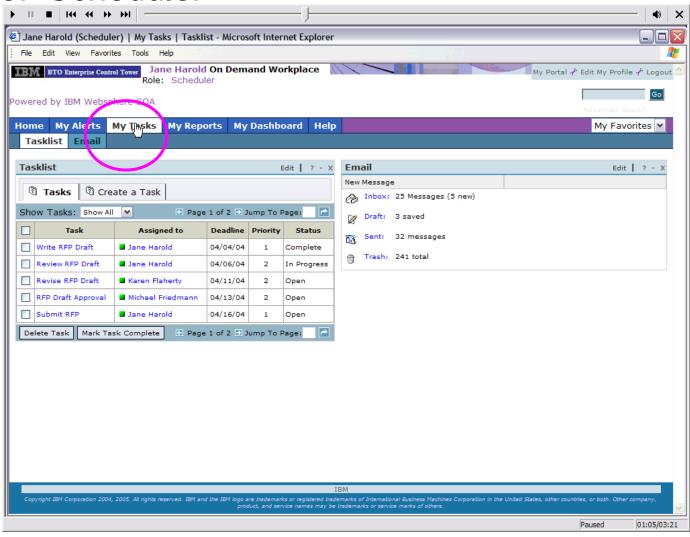

Day in the Life Demo of Electronics Supply Chain Alerts





# Role: Splash













## Role: Regional Sales VP

























































































# Role: Summary of Supply Chain Alerts Day in the Life Demo





# Many IBM Software products are explicitly shown and more are used in the infrastructure. The main products with their role are:

#### Product

Role in demo

WebSphere Process Server Process integration platform with STAR standards used for SOA services

WebSphere Business Monitor Real time process visibility and management of business

WebSphere Business Modeler Business measures and process modeling shown via Monitor

Workplace & WebSphere Portal People view of information and processes

Lotus Sametime and Notes Instant Messaging, Email and Calendar

Workplace Business Strategy Execution performance measurements across the organization

WebSphere Product Cente