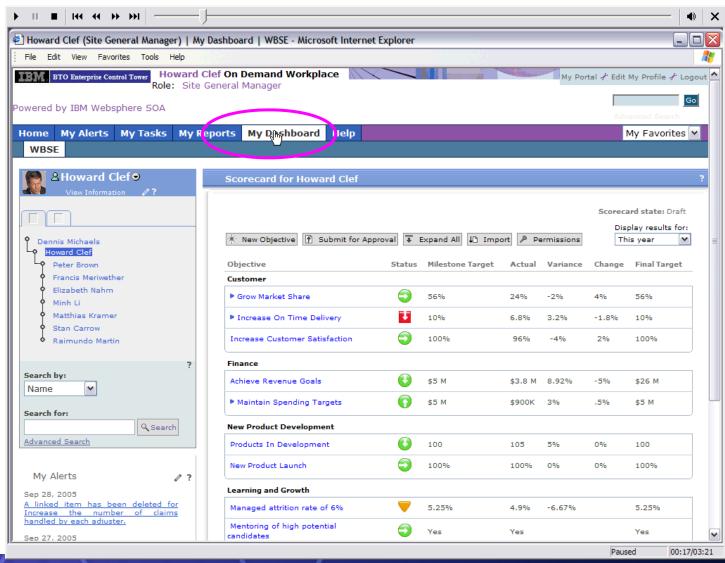

Workplace Business Strategy Execution performance measurements across the organization

WebSphere Product Center

WebSphere Information Integrator Enterprise search across multiple systems

DB2 Data management