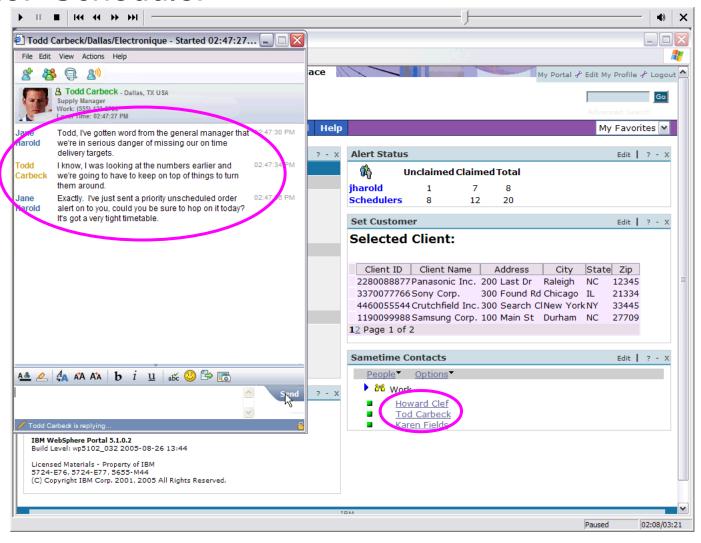

Day in the Life Demo of Electronics Supply Chain Alerts





# Role: Splash













## Role: Regional Sales VP

























































































# Role: Summary of Supply Chain Alerts Day in the Life Demo





# Many IBM Software products are explicitly shown and more are used in the infrastructure. The main products with their role are:

#### Product

Role in demo

WebSphere Process Server Process integration platform with STAR standards used for SOA services

WebSphere Business Monitor Real time process visibility and management of business

WebSphere Business Modeler Business measures and process modeling shown via Monitor

Workplace & WebSphere Portal People view of information and processes

Lotus Sametime and Notes Instant Messaging, Email and Calendar

Workplace Business Strategy Execution performance measurements across the organization

WebSphere Product Center

WebSphere Information Integra