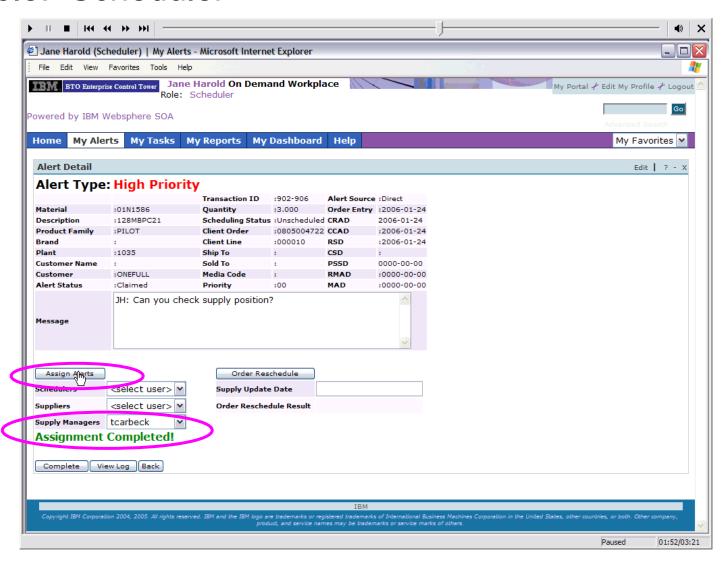

Day in the Life Demo of Electronics Supply Chain Alerts





# Role: Splash













## Role: Regional Sales VP

























































































# Role: Summary of Supply Chain Alerts Day in the Life Demo





# Many IBM Software products are explicitly shown and more are used in the infrastructure. The main products with their role are:

#### Product

Role in demo

WebSphere Process Server Process integration platform with STAR standards used for SOA services

WebSphere Business Monitor Real time process visibility and management of business

WebSphere Business Modeler Business measures and process modeling shown via Monitor

Workplace & WebSphere Portal People view of information and processes

Lotus Sametime and Notes Instant Messaging, Email and Calendar

Workplace Business Strategy Execution performance measurements across the organization

WebSphere Product Center

WebSphere Information