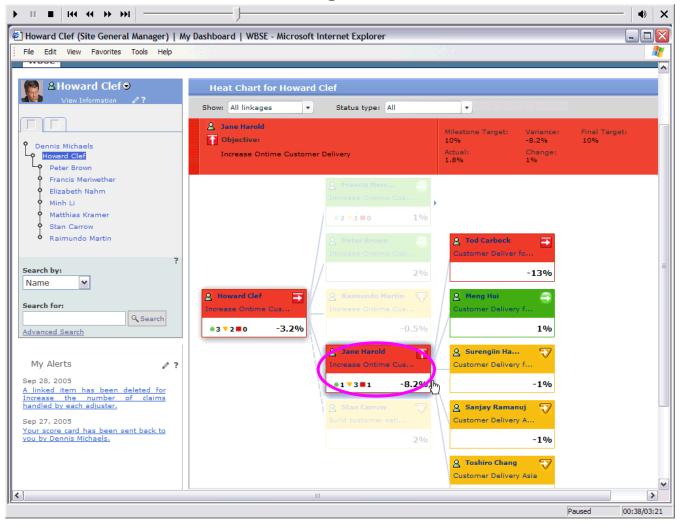

Workplace Business Strategy Execution performance measurements across the organization

WebSphere Product Center

WebSphere Information Integrator Enterprise search across multiple systems

DB2 Data management