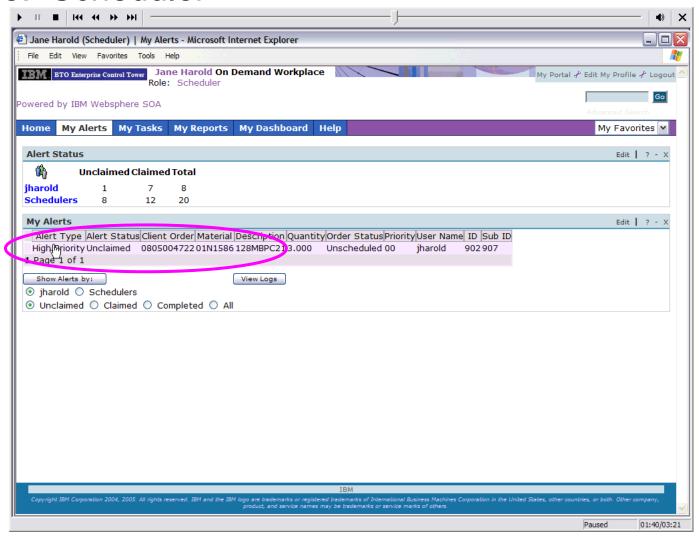

Day in the Life Demo of Electronics Supply Chain Alerts





# Role: Splash













## Role: Regional Sales VP

























































































# Role: Summary of Supply Chain Alerts Day in the Life Demo





# Many IBM Software products are explicitly shown and more are used in the infrastructure. The main products with their role are:

#### Product

Role in demo

WebSphere Process Server Process integration platform with STAR standards used for SOA services

WebSphere Business Monitor Real time process visibility and management of business

WebSphere Business Modeler Business measures and process modeling shown via Monitor

Workplace & WebSphere Portal People view of information and processes

Lotus Sametime and Notes Instant Messaging, Email and Calendar

Workplace Business Strategy Execution performance measurements across the organization

WebSphere Product Center

WebSphere Inf