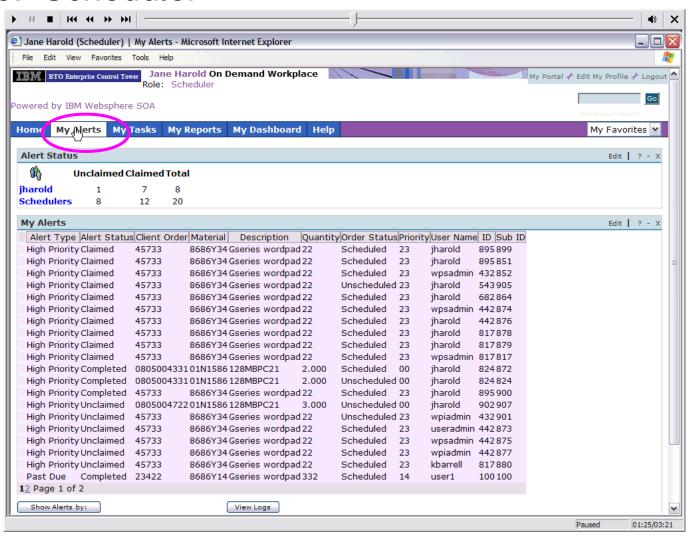

Day in the Life Demo of Electronics Supply Chain Alerts





# Role: Splash













## Role: Regional Sales VP

























































































# Role: Summary of Supply Chain Alerts Day in the Life Demo





# Many IBM Software products are explicitly shown and more are used in the infrastructure. The main products with their role are:

#### Product

Role in demo

WebSphere Process Server Process integration platform with STAR standards used for SOA services

WebSphere Business Monitor Real time process visibility and management of business

WebSphere Business Modeler Business measures and process modeling shown via Monitor

Workplace & WebSphere Portal People view of information and processes

Lotus Sametime and Notes Instant Messaging, Email and Calendar

Workplace Business Strategy Execution performance measurements across the organization

WebSphere Product Center

WebSphere