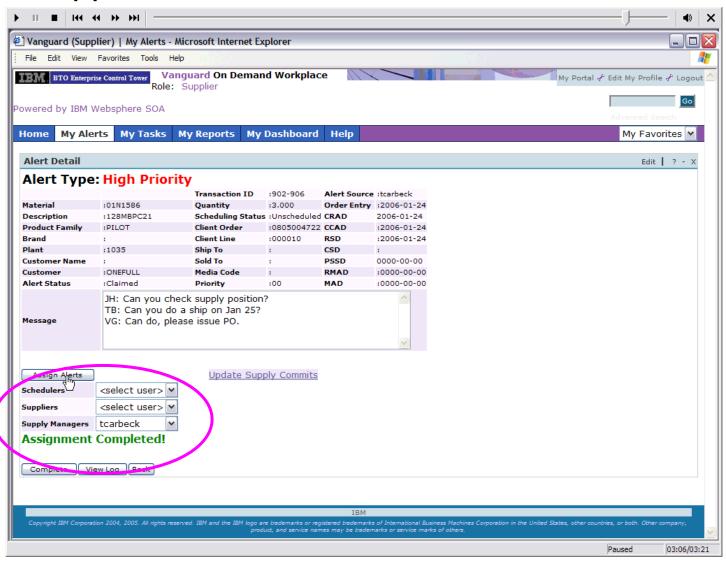

Day in the Life Demo of Electronics Supply Chain Alerts





# Role: Splash













## Role: Regional Sales VP

























































































# Role: Summary of Supply Chain Alerts Day in the Life Demo





# Many IBM Software products are explicitly shown and more are used in the infrastructure. The main products with their role are:

#### Product

Role in demo

WebSphere Process Server Process integration platform with STAR standards used for SOA services

WebSphere Business Monitor Real time process visibility and management of business

WebSphere Business Modeler Business measures and process modeling shown via Monitor

Workplace & WebSphere Portal People view of information and processes

Lotus Sametime and Notes Instant Messaging, Email and Calendar

Workplace Business Strategy Execution performance measurements across the organization

WebSphere Product Center

WebSphere Information Integrator Enterprise search ac