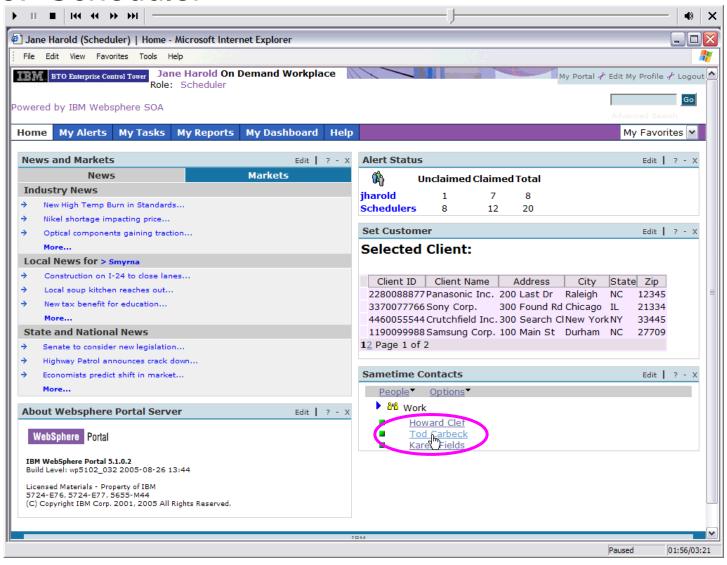

Day in the Life Demo of Electronics Supply Chain Alerts





# Role: Splash













## Role: Regional Sales VP

























































































# Role: Summary of Supply Chain Alerts Day in the Life Demo





# Many IBM Software products are explicitly shown and more are used in the infrastructure. The main products with their role are:

#### Product

Role in demo

WebSphere Process Server Process integration platform with STAR standards used for SOA services

WebSphere Business Monitor Real time process visibility and management of business

WebSphere Business Modeler Business measures and process modeling shown via Monitor

Workplace & WebSphere Portal People view of information and processes

Lotus Sametime and Notes Instant Messaging, Email and Calendar

Workplace Business Strategy Execution performance measurements across the organization

WebSphere Product Center

WebSphere Information Int