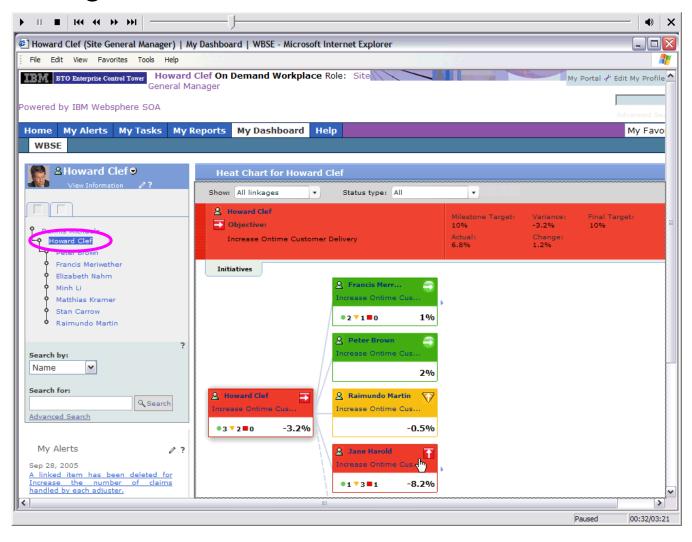

Workplace Business Strategy Execution performance measurements across the organization

WebSphere Product Center

WebSphere Information Integrator Enterprise search across multiple systems

DB2 Data management