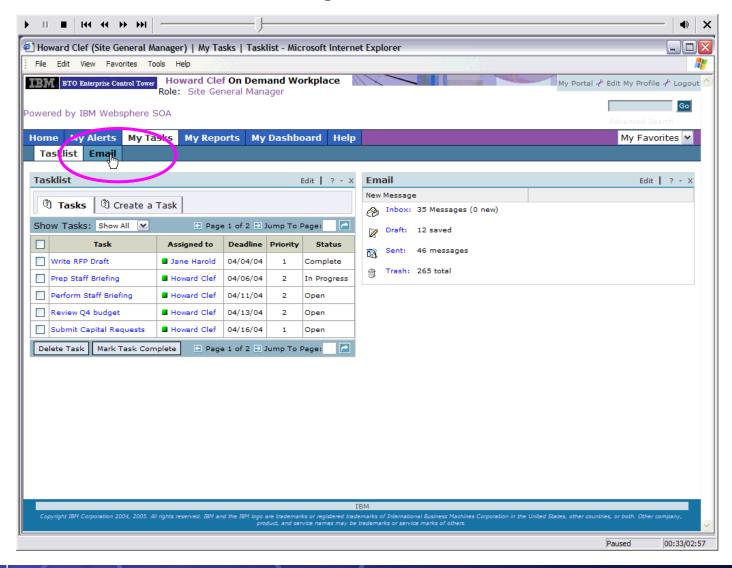

Day in the Life Demo of Electronics Supply Chain Alerts





# Role: Splash













## Role: Regional Sales VP

























































































# Role: Summary of Supply Chain Alerts Day in the Life Demo





# Many IBM Software products are explicitly shown and more are used in the infrastructure. The main products with their role are:

#### Product

Role in demo

WebSphere Process Server Process integration platform with STAR standards used for SOA services

WebSphere Business Monitor Real time process visibility and management of business

WebSphere Business Modeler Business measures and process modeling shown via Monitor

Workplace & WebSphere Portal People view of information and processes

Lotus Sametime and Notes Instant Messaging, Email and Calendar

Workplace Business Strategy Execution performance measurements across the organization

WebSphe