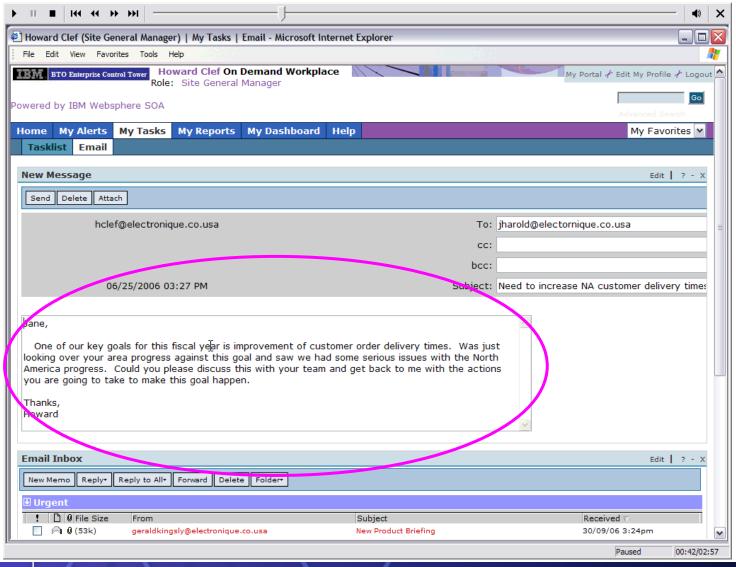

Day in the Life Demo of Electronics Supply Chain Alerts





# Role: Splash













## Role: Regional Sales VP

























































































# Role: Summary of Supply Chain Alerts Day in the Life Demo





# Many IBM Software products are explicitly shown and more are used in the infrastructure. The main products with their role are:

#### Product

Role in demo

WebSphere Process Server Process integration platform with STAR standards used for SOA services

WebSphere Business Monitor Real time process visibility and management of business

WebSphere Business Modeler Business measures and process modeling shown via Monitor

Workplace & WebSphere Portal People view of information and processes

Lotus Sametime and Notes Instant Messaging, Email and Calendar

Workplace Business Strategy Execution performance measurements across the organization

WebSphere P