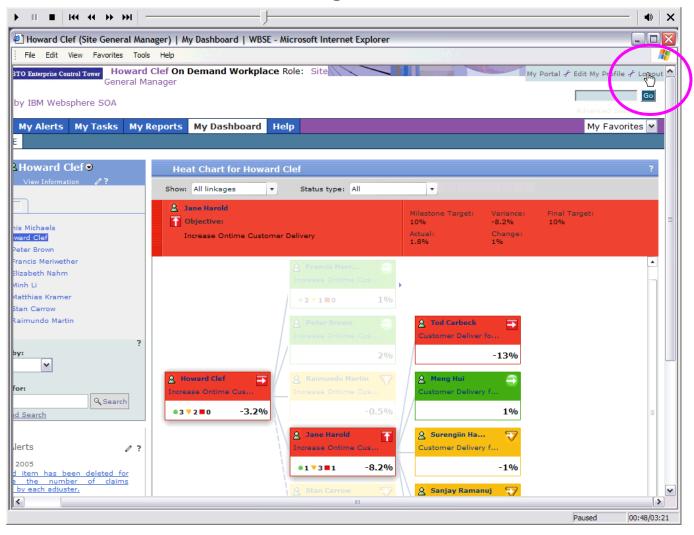

Day in the Life Demo of Electronics Supply Chain Alerts





# Role: Splash













## Role: Regional Sales VP

























































































# Role: Summary of Supply Chain Alerts Day in the Life Demo





# Many IBM Software products are explicitly shown and more are used in the infrastructure. The main products with their role are:

#### Product

Role in demo

WebSphere Process Server Process integration platform with STAR standards used for SOA services

WebSphere Business Monitor Real time process visibility and management of business

WebSphere Business Modeler Business measures and process modeling shown via Monitor

Workplace & WebSphere Portal People view of information and processes

Lotus Sametime and Notes Instant Messaging, Email and Calendar

Workplace Business Strategy Execution performance measurements across the organization

WebSphere Produ