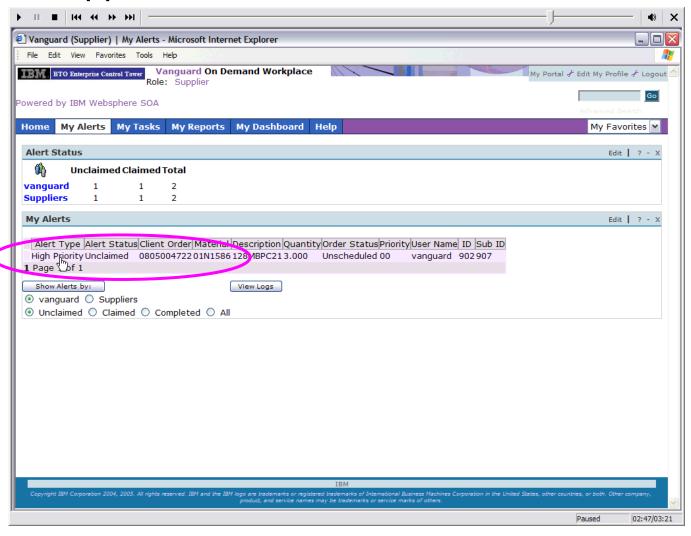

Day in the Life Demo of Electronics Supply Chain Alerts





# Role: Splash













## Role: Regional Sales VP

























































































# Role: Summary of Supply Chain Alerts Day in the Life Demo





# Many IBM Software products are explicitly shown and more are used in the infrastructure. The main products with their role are:

#### Product

Role in demo

WebSphere Process Server Process integration platform with STAR standards used for SOA services

WebSphere Business Monitor Real time process visibility and management of business

WebSphere Business Modeler Business measures and process modeling shown via Monitor

Workplace & WebSphere Portal People view of information and processes

Lotus Sametime and Notes Instant Messaging, Email and Calendar

Workplace Business Strategy Execution performance measurements across the organization

WebSphere Product Center

WebSphere Information Integrator Enterprise s