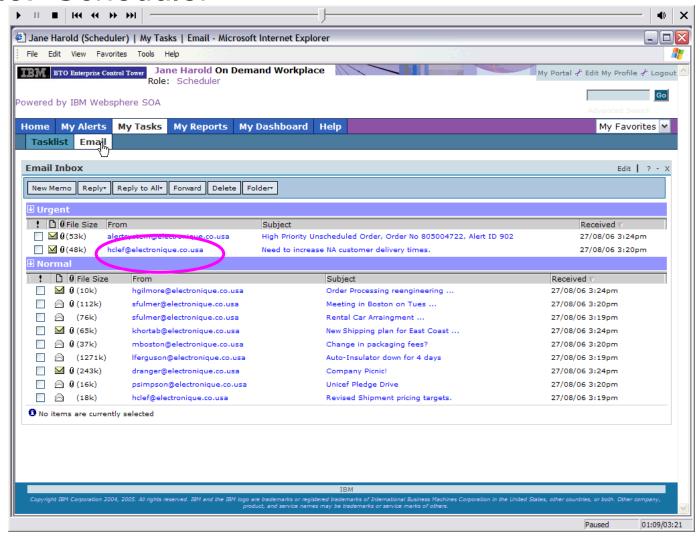

Day in the Life Demo of Electronics Supply Chain Alerts





# Role: Splash













## Role: Regional Sales VP

























































































# Role: Summary of Supply Chain Alerts Day in the Life Demo





# Many IBM Software products are explicitly shown and more are used in the infrastructure. The main products with their role are:

#### Product

Role in demo

WebSphere Process Server Process integration platform with STAR standards used for SOA services

WebSphere Business Monitor Real time process visibility and management of business

WebSphere Business Modeler Business measures and process modeling shown via Monitor

Workplace & WebSphere Portal People view of information and processes

Lotus Sametime and Notes Instant Messaging, Email and Calendar

Workplace Business Strategy Execution performance measurements across the organization

WebSphere Product Center

W