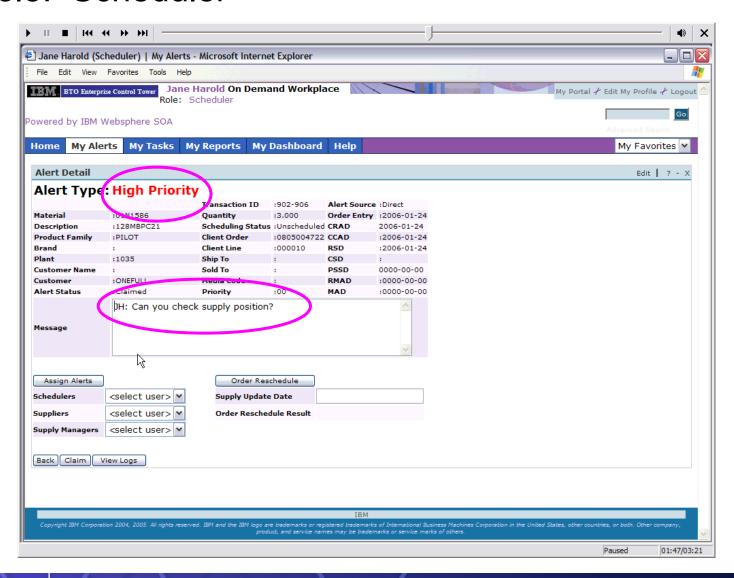

Day in the Life Demo of Electronics Supply Chain Alerts





# Role: Splash













## Role: Regional Sales VP

























































































# Role: Summary of Supply Chain Alerts Day in the Life Demo





# Many IBM Software products are explicitly shown and more are used in the infrastructure. The main products with their role are:

#### Product

Role in demo

WebSphere Process Server Process integration platform with STAR standards used for SOA services

WebSphere Business Monitor Real time process visibility and management of business

WebSphere Business Modeler Business measures and process modeling shown via Monitor

Workplace & WebSphere Portal People view of information and processes

Lotus Sametime and Notes Instant Messaging, Email and Calendar

Workplace Business Strategy Execution performance measurements across the organization

WebSphere Product Center

WebSphere Informa