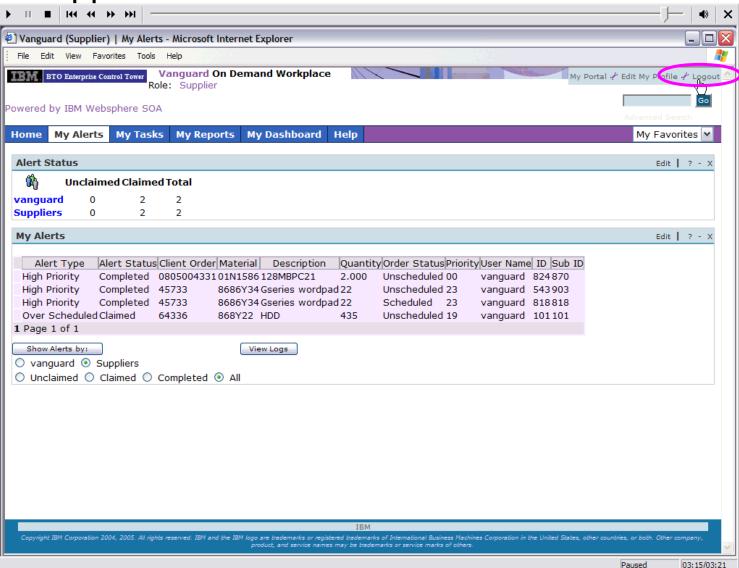

Day in the Life Demo of Electronics Supply Chain Alerts





# Role: Splash













## Role: Regional Sales VP

























































































# Role: Summary of Supply Chain Alerts Day in the Life Demo





# Many IBM Software products are explicitly shown and more are used in the infrastructure. The main products with their role are:

#### Product

Role in demo

WebSphere Process Server Process integration platform with STAR standards used for SOA services

WebSphere Business Monitor Real time process visibility and management of business

WebSphere Business Modeler Business measures and process modeling shown via Monitor

Workplace & WebSphere Portal People view of information and processes

Lotus Sametime and Notes Instant Messaging, Email and Calendar

Workplace Business Strategy Execution performance measurements across the organization

WebSphere Product Center

WebSphere Information Integrator Enterprise search across