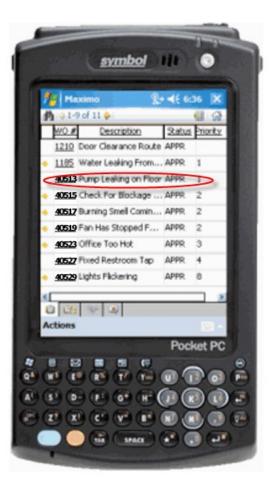

Driving Business Value for Chemical and Petroleum

| <ul> <li>A George Roberts - Houston, TX USA<br/>Maintenance Engineer<br/>Work: (555) 123-2736<br/>Local Time: 10:18:14 PM</li> <li>Cliff George, had a Pump failure, I've opened up a ticket<br/>on it #40513. It's a main production line so it's a hot<br/>item.</li> <li>George Alright Cliff, thanks for the heads up claiming the<br/>ticket now. What do you think went out on it?</li> <li>Cliff I've looked over the troubleshooting and based on<br/>how it shut down, I think it's the impeller, they go out a<br/>lot on this model. We have a spare in the warehouse</li> <li>George Okay, I'll verify that and make sure we get the parts in<br/>from the warehouse asap. I'll get the estimated time<br/>in for scheduling after I do the inspection.</li> <li>Cliff Thanks 10:18:25 PM</li> <li>Cliff Thanks 10:18:28 PM</li> <li>Kumar</li> <li>Kumar</li> <li>Make Marka b i u approximation in the inspection.</li> </ul> | File Edit        | View Actions Help                                          |             |
|---------------------------------------------------------------------------------------------------------------------------------------------------------------------------------------------------------------------------------------------------------------------------------------------------------------------------------------------------------------------------------------------------------------------------------------------------------------------------------------------------------------------------------------------------------------------------------------------------------------------------------------------------------------------------------------------------------------------------------------------------------------------------------------------------------------------------------------------------------------------------------------------------------------------------------------------|------------------|------------------------------------------------------------|-------------|
| Maintenance Engineer<br>Work: (553) 123-2735<br>Local Time: 10:18:14 PM         Cliff       George, had a Pump failure, Ive opened up a ticket<br>on it #40513. It's a main production line so it's a hot<br>item.       10:18:15 PM         George       Alright Cliff, thanks for the heads up claiming the<br>ticket now. What do you think went out on it?       10:18:19 PM         Cliff       Ive looked over the troubleshooting and based on<br>how it shut down, I think it's the impeller, they go out a<br>lot on this model. We have a spare in the warehouse       10:18:21 PM         George       Okay, I'll verify that and make sure we get the parts in<br>from the warehouse asap. I'll get the estimated time<br>in for scheduling after I do the inspection.       10:18:25 PM         Cliff       Thanks       10:18:28 PM         Kumar       You're Welcome       10:18:32 PM                                      | 2 8              | § 🗊 2º                                                     |             |
| Kumar       on it #40513. It's a main production line so it's a hot item.         George       Alright Cliff, thanks for the heads up claiming the ticket now. What do you think went out on it?       10:18:19 PM         Cliff       IVe looked over the troubleshooting and based on how it shut down, I think it's the impeller, they go out a lot on this model. We have a spare in the warehouse       10:18:21 PM         George       Okay, I'll verify that and make sure we get the parts in for scheduling after I do the inspection.       10:18:25 PM         Cliff       Thanks       10:18:28 PM         Kumar       You're Welcome       10:18:32 PM                                                                                                                                                                                                                                                                        | 9                | Maintenance Engineer<br>Work: (555) 123-2736               |             |
| Roberts       ticket now. What do you think went out on it?         Cliff       I've looked over the troubleshooting and based on<br>how it shut down, I think it's the impeller, they go out a<br>lot on this model. We have a spare in the warehouse       10:18:21 PM         George       Okay, I'll verify that and make sure we get the parts in<br>from the warehouse asap. I'll get the estimated time<br>in for scheduling after I do the inspection.       10:18:25 PM         Cliff       Thanks       10:18:28 PM         Kumar       You're Welcome       10:18:32 PM                                                                                                                                                                                                                                                                                                                                                          |                  | on it #40513. It's a main production line so it's a hot    | 10:18:15 PM |
| Kumar       how it shut down, I think it's the impeller, they go out a lot on this model. We have a spare in the warehouse         George       Okay, I'll verify that and make sure we get the parts in from the warehouse asap. I'll get the estimated time in for scheduling after I do the inspection.       10:18:25 PM         Cliff       Thanks       10:18:28 PM         George       You're Welcome       10:18:32 PM                                                                                                                                                                                                                                                                                                                                                                                                                                                                                                             | _                |                                                            | 10:18:19 PM |
| Roberts       from the warehouse asap. I'll get the estimated time in for scheduling after I do the inspection.         Cliff       Thanks       10:18:28 PM         Kumar       George       You're Welcome       10:18:32 PM         Roberts       10:18:32 PM       10:18:32 PM                                                                                                                                                                                                                                                                                                                                                                                                                                                                                                                                                                                                                                                          |                  | how it shut down, I think it's the impeller, they go out a | 10:18:21 PM |
| Kumar<br>George You're Welcome 10:18:32 PM<br>Roberts                                                                                                                                                                                                                                                                                                                                                                                                                                                                                                                                                                                                                                                                                                                                                                                                                                                                                       | _                | from the warehouse asap. I'll get the estimated time       | 10:18:25 PM |
| Roberts                                                                                                                                                                                                                                                                                                                                                                                                                                                                                                                                                                                                                                                                                                                                                                                                                                                                                                                                     |                  | Thanks                                                     | 10:18:28 PM |
| <u>A≜ ∠ </u>                                                                                                                                                                                                                                                                                                                                                                                                                                                                                                                                                                                                                                                                                                                                                                                                                                                                                                                                |                  | You're Welcome                                             | 10:18:32 PM |
|                                                                                                                                                                                                                                                                                                                                                                                                                                                                                                                                                                                                                                                                                                                                                                                                                                                                                                                                             | A <u>&amp;</u> 2 | 🗛 🗚 🎢 b i 🗓 🔤 🗁 🐻                                          |             |