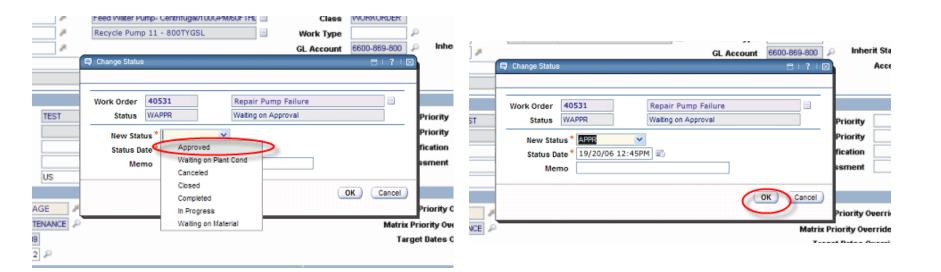

| 🖉 Untitled Docu                                                                                | ment - Micros        | oft Internet Explorer                                                                 | 9 Bulletins: (2)                                                     | 📌 Go To 💷 Reports 🗰 Start                                                                   | Center & Profile X Sign Out ? Help                   |
|------------------------------------------------------------------------------------------------|----------------------|---------------------------------------------------------------------------------------|----------------------------------------------------------------------|---------------------------------------------------------------------------------------------|------------------------------------------------------|
|                                                                                                | Find:                | Select Action                                                                         |                                                                      | della Internetta                                                                            | center A Profile A Sign Out P Pop                    |
| List Work Ord                                                                                  |                      | Related Records Actual                                                                |                                                                      | Failure Reporting Work Order Lo                                                             | cation Details Regulations                           |
| Work Order 405<br>Location BR45<br>Asset 1145<br>Parent WO<br>Classification<br>Description    | 13                   | Repair Pump Failure<br>Feed Water Pump- Centrifugal/10/<br>Recycle Pump 11 - 800TYGSL | Site                                                                 | HOUSTON AN<br>WORKORDER<br>6600-869-800 P Inherit Statu                                     | tachments<br>Status WAPPR Status Date 18/02/06 07:34 |
| Job Details<br>Job I<br>Safety I<br>Cont<br>Condition for W                                    | PM                   | Asset Details                                                                         | Asset Up?<br>Warranties Exist?<br>SLA Applied?<br>Charge to Store? ✓ | Priority Asset/Location Priority Priority Priority Justification Risk Assessment            |                                                      |
|                                                                                                | DUTAGE               | Environmental                                                                         |                                                                      | Matrix Priority Overridd<br>Matrix Priority Override C<br>Target Dates Overridd             | ode 🖉 🖉                                              |
| Scheduling Information<br>Target Start<br>Target Finish<br>Scheduled Start<br>Scheduled Finish | on<br>19/10/06 09.02 | Actual Start     Actual Start     Actual Finish     Duration*     Time Remaining      | Eollow-up                                                            | Work<br>Originating Recor<br>Originating Record Clas<br>Has Follow-up Work<br>Interruptible | s P<br>?                                             |