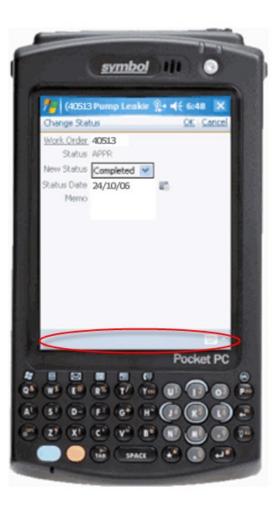

| 🖉 Untitled Docu                                                                                | ment - Micros        | oft Internet Explorer                                                                 | 9 Bulletins: (2)                                                     | 📌 Go To 💷 Reports 🗰 Start                                                                   | Center & Profile X Sign Out ? Help                   |
|------------------------------------------------------------------------------------------------|----------------------|---------------------------------------------------------------------------------------|----------------------------------------------------------------------|---------------------------------------------------------------------------------------------|------------------------------------------------------|
|                                                                                                | Find:                | Select Action                                                                         |                                                                      | della Internetta                                                                            | center A Profile A Sign Out P Pop                    |
| List Work Ord                                                                                  |                      | Related Records Actual                                                                |                                                                      | Failure Reporting Work Order Lo                                                             | cation Details Regulations                           |
| Work Order 405<br>Location BR45<br>Asset 1145<br>Parent WO<br>Classification<br>Description    | 13                   | Repair Pump Failure<br>Feed Water Pump- Centrifugal/10/<br>Recycle Pump 11 - 800TYGSL | Site                                                                 | HOUSTON AN<br>WORKORDER<br>6600-869-800 P Inherit Statu                                     | tachments<br>Status WAPPR Status Date 18/02/06 07:34 |
| Job Details<br>Job I<br>Safety I<br>Cont<br>Condition for W                                    | PM                   | Asset Details                                                                         | Asset Up?<br>Warranties Exist?<br>SLA Applied?<br>Charge to Store? ✓ | Priority Asset/Location Priority Priority Priority Justification Risk Assessment            |                                                      |
|                                                                                                | DUTAGE               | Environmental                                                                         |                                                                      | Matrix Priority Overridd<br>Matrix Priority Override C<br>Target Dates Overridd             | ode 🖉 🖉                                              |
| Scheduling Information<br>Target Start<br>Target Finish<br>Scheduled Start<br>Scheduled Finish | on<br>19/10/06 09.02 | Actual Start     Actual Start     Actual Finish     Duration*     Time Remaining      | Eollow-up                                                            | Work<br>Originating Recor<br>Originating Record Clas<br>Has Follow-up Work<br>Interruptible | s P<br>?                                             |