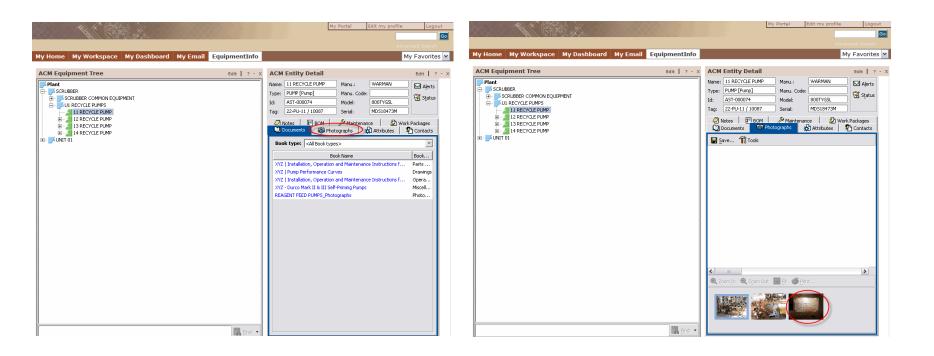

|                                                                                                                                                                                      |                        |                  | My Portal            | Edit my profile    | Logout<br>Go   |
|--------------------------------------------------------------------------------------------------------------------------------------------------------------------------------------|------------------------|------------------|----------------------|--------------------|----------------|
| My Home My Workspace My Dashboard                                                                                                                                                    | My Email EquipmentInfo |                  |                      |                    | 1y Favorites 💌 |
| ACM Equipment Tree                                                                                                                                                                   | Edit   ? - X           | ACM Entity Detai | i                    |                    | Edit   ? - X   |
| Plant<br>→ SCRUBBER<br>→ UI RECYCLE PLMPS<br>→ UI RECYCLE PLMP<br>→ II RECYCLE PLMP<br>→ UNIT 01 | End •                  | No it            | tem is selected in I | the equipment tree |                |

|                                            |               | My Portal Edit my profile                                                                                                                                                                                                                                                                                                                                                                                                                                                                  | Logout       |
|--------------------------------------------|---------------|--------------------------------------------------------------------------------------------------------------------------------------------------------------------------------------------------------------------------------------------------------------------------------------------------------------------------------------------------------------------------------------------------------------------------------------------------------------------------------------------|--------------|
| Ay Home My Workspace My Dashboard My Email | EquipmentInfo | 1                                                                                                                                                                                                                                                                                                                                                                                                                                                                                          | My Favorites |
| ACM Equipment Tree                         | Edit 7 - X    | ACM Entity Detail           Name:         11 RECYCLE PUMP         Manu.:         WARMAN           Type:         PUMP [Pump]         Manu. Code:         Identification           Id:         AST-000074         Model:         800TYGSL           Tag:         22-PU-11 / 10087         Serial:         MD518473M           Image:         Image:         Image:         Image:         Image:           Image:         Image:         Image:         Image:         Image:         Image: | Edit 2 -     |
|                                            | 🔚 Find 👻      |                                                                                                                                                                                                                                                                                                                                                                                                                                                                                            |              |

|                                                        | My Portal Edit my profile Logou                                                                                                                                                                                                                                                                                                                                                                                                                                                                                                                                                                                                                                                                                                                                                                                                                                                                                                                                                                                                                                                                                                                                                                                                                                                                                                                                                                                                                                                                                                                                                                                                                                                                                                                                                                                                                                                                                                                                                                                                                                                                                           |
|--------------------------------------------------------|---------------------------------------------------------------------------------------------------------------------------------------------------------------------------------------------------------------------------------------------------------------------------------------------------------------------------------------------------------------------------------------------------------------------------------------------------------------------------------------------------------------------------------------------------------------------------------------------------------------------------------------------------------------------------------------------------------------------------------------------------------------------------------------------------------------------------------------------------------------------------------------------------------------------------------------------------------------------------------------------------------------------------------------------------------------------------------------------------------------------------------------------------------------------------------------------------------------------------------------------------------------------------------------------------------------------------------------------------------------------------------------------------------------------------------------------------------------------------------------------------------------------------------------------------------------------------------------------------------------------------------------------------------------------------------------------------------------------------------------------------------------------------------------------------------------------------------------------------------------------------------------------------------------------------------------------------------------------------------------------------------------------------------------------------------------------------------------------------------------------------|
| y Home My Workspace My Dashboard My Email EquipmentInf | fo My Favorites                                                                                                                                                                                                                                                                                                                                                                                                                                                                                                                                                                                                                                                                                                                                                                                                                                                                                                                                                                                                                                                                                                                                                                                                                                                                                                                                                                                                                                                                                                                                                                                                                                                                                                                                                                                                                                                                                                                                                                                                                                                                                                           |
| CM Equipment Tree Edit   ?                             | ACM Entity Detail Edit   ?<br>Name: 11 RECYCLE PUMP Manu.: WARMAN Alerts                                                                                                                                                                                                                                                                                                                                                                                                                                                                                                                                                                                                                                                                                                                                                                                                                                                                                                                                                                                                                                                                                                                                                                                                                                                                                                                                                                                                                                                                                                                                                                                                                                                                                                                                                                                                                                                                                                                                                                                                                                                  |
|                                                        | Type:         PUMP [Pump]         Manu. Code:         Image: Code         Image: Code <th< td=""></th<>                                                                                                                                                                                                                                                                                                                                                                                                                                                                                                                                                                                                                                                               |
|                                                        | Notes     N |
|                                                        | STSS SX4 9 82 5<br>5E.5 170 1750<br>DEEBLET 1 1.2 5<br>T1050 45530                                                                                                                                                                                                                                                                                                                                                                                                                                                                                                                                                                                                                                                                                                                                                                                                                                                                                                                                                                                                                                                                                                                                                                                                                                                                                                                                                                                                                                                                                                                                                                                                                                                                                                                                                                                                                                                                                                                                                                                                                                                        |
| Eind                                                   | Com In     Zoom Out     Et     Print                                                                                                                                                                                                                                                                                                                                                                                                                                                                                                                                                                                                                                                                                                                                                                                                                                                                                                                                                                                                                                                                                                                                                                                                                                                                                                                                                                                                                                                                                                                                                                                                                                                                                                                                                                                                                                                                                                                                                                                                                                                                                      |

|                                            |               | My Porta                                         | I Edit my profile Log                                                                                                                                                                                                                                                                                                                                                                                                    | gout<br>Go  |
|--------------------------------------------|---------------|--------------------------------------------------|--------------------------------------------------------------------------------------------------------------------------------------------------------------------------------------------------------------------------------------------------------------------------------------------------------------------------------------------------------------------------------------------------------------------------|-------------|
| My Home My Workspace My Dashboard My Email | EquipmentInfo |                                                  | Advanced Searce<br>My Favorit                                                                                                                                                                                                                                                                                                                                                                                            | :h<br>tes 💌 |
| ACM Equipment Tree                         | Edit   ? - X  | ACM Entity Detail Name: 11 RECYCLE PUMP Mar      | Edit                                                                                                                                                                                                                                                                                                                                                                                                                     | _           |
|                                            |               | Id: AST-000074 Moo<br>Tag: 22-PU-11 / 10087 Seri | iu. Code:  iel: 800TYGSL  iel: MD518473M                                                                                                                                                                                                                                                                                                                                                                                 | IS          |
| B- 5<br>13 RECYCLE PUMP<br>B- 5<br>UNIT 01 |               | Notes BOM M Notes     View Details               |                                                                                                                                                                                                                                                                                                                                                                                                                          |             |
|                                            |               | Item         Descr           Bills of Materials  | Annce Bill of M₂           T, N.D         1           XG, MRC         1           J, XYZ         1           CARP-20         1           CARP-20         1           SE         1           LILER, SCREW         1           ELLER, SO4 S:         1           JMP END         1           P, 4140         1 |             |
| 1                                          | End 🔻         |                                                  | Eind                                                                                                                                                                                                                                                                                                                                                                                                                     |             |