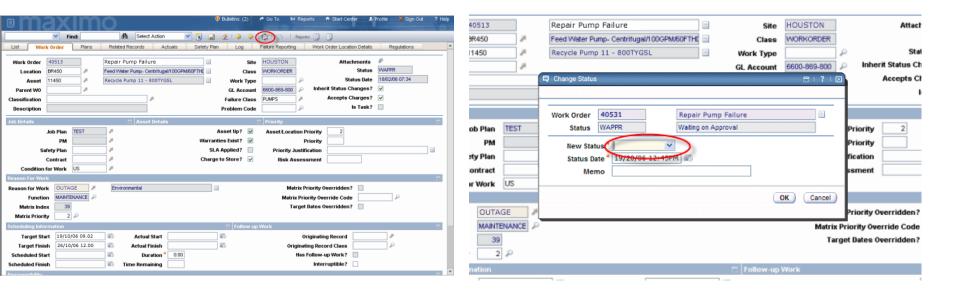

| 🖉 Untitled Docu                                                                                | ment - Micros        | oft Internet Explorer                                                                 | 9 Bulletins: (2)                                                     | 📌 Go To 💷 Reports 🗰 Start                                                                   | Center & Profile X Sign Out ? Help                   |
|------------------------------------------------------------------------------------------------|----------------------|---------------------------------------------------------------------------------------|----------------------------------------------------------------------|---------------------------------------------------------------------------------------------|------------------------------------------------------|
|                                                                                                | Find:                | Select Action                                                                         |                                                                      | della Internetta                                                                            | center A Profile A Sign Out P Pop                    |
| List Work Ord                                                                                  |                      | Related Records Actual                                                                |                                                                      | Failure Reporting Work Order Lo                                                             | cation Details Regulations                           |
| Work Order 405<br>Location BR45<br>Asset 1145<br>Parent WO<br>Classification<br>Description    | 13                   | Repair Pump Failure<br>Feed Water Pump- Centrifugal/10/<br>Recycle Pump 11 - 800TYGSL | Site                                                                 | HOUSTON AN<br>WORKORDER<br>6600-869-800 P Inherit Statu                                     | tachments<br>Status WAPPR Status Date 18/02/06 07:34 |
| Job Details<br>Job I<br>Safety I<br>Cont<br>Condition for W                                    | PM                   | Asset Details                                                                         | Asset Up?<br>Warranties Exist?<br>SLA Applied?<br>Charge to Store? ✓ | Priority Asset/Location Priority Priority Priority Justification Risk Assessment            |                                                      |
|                                                                                                | DUTAGE               | Environmental                                                                         |                                                                      | Matrix Priority Overridd<br>Matrix Priority Override C<br>Target Dates Overridd             | ode 🖉 🖉                                              |
| Scheduling Information<br>Target Start<br>Target Finish<br>Scheduled Start<br>Scheduled Finish | on<br>19/10/06 09.02 | Actual Start     Actual Start     Actual Finish     Duration*     Time Remaining      | Eollow-up                                                            | Work<br>Originating Recor<br>Originating Record Clas<br>Has Follow-up Work<br>Interruptible | s P<br>?                                             |