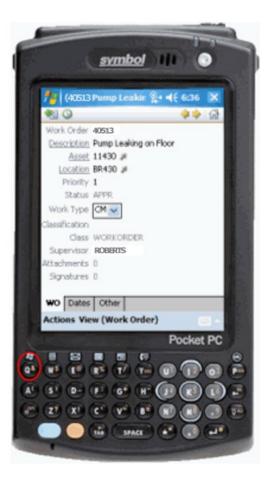

| 🖉 Untitled Docu                                                                                | ment - Micros        | oft Internet Explorer                                                                 | 9 Bulletins: (2)                                                     | 📌 Go To 💷 Reports 🗰 Start                                                                   | Center & Profile X Sign Out ? Help                   |
|------------------------------------------------------------------------------------------------|----------------------|---------------------------------------------------------------------------------------|----------------------------------------------------------------------|---------------------------------------------------------------------------------------------|------------------------------------------------------|
|                                                                                                | Find:                | Select Action                                                                         |                                                                      | della Internetta                                                                            | center A Profile A Sign Out P Pop                    |
| List Work Ord                                                                                  |                      | Related Records Actual                                                                |                                                                      | Failure Reporting Work Order Lo                                                             | cation Details Regulations                           |
| Work Order 405<br>Location BR45<br>Asset 1145<br>Parent WO<br>Classification<br>Description    | 13                   | Repair Pump Failure<br>Feed Water Pump- Centrifugal/10/<br>Recycle Pump 11 - 800TYGSL | Site                                                                 | HOUSTON AN<br>WORKORDER<br>6600-869-800 P Inherit Statu                                     | tachments<br>Status WAPPR Status Date 18/02/06 07:34 |
| Job Details<br>Job I<br>Safety I<br>Cont<br>Condition for W                                    | PM                   | Asset Details                                                                         | Asset Up?<br>Warranties Exist?<br>SLA Applied?<br>Charge to Store? ✓ | Priority Asset/Location Priority Priority Priority Justification Risk Assessment            |                                                      |
|                                                                                                | DUTAGE               | Environmental                                                                         |                                                                      | Matrix Priority Overridd<br>Matrix Priority Override C<br>Target Dates Overridd             | ode 🖉 🖉                                              |
| Scheduling Information<br>Target Start<br>Target Finish<br>Scheduled Start<br>Scheduled Finish | on<br>19/10/06 09.02 | Actual Start     Actual Start     Actual Finish     Duration*     Time Remaining      | Eollow-up                                                            | Work<br>Originating Recor<br>Originating Record Clas<br>Has Follow-up Work<br>Interruptible | s P<br>?                                             |