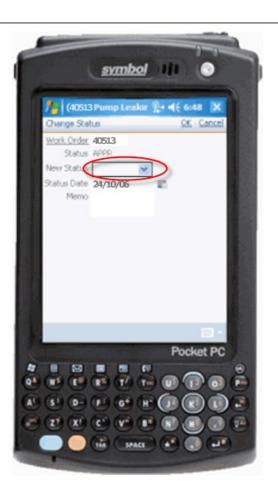

| 🖉 Untitled Docu                                                                                | ment - Micros        | oft Internet Explorer                                                                 | 9 Bulletins: (2)                                                     | 📌 Go To 💷 Reports 🗰 Start                                                                   | Center & Profile X Sign Out ? Help                   |
|------------------------------------------------------------------------------------------------|----------------------|---------------------------------------------------------------------------------------|----------------------------------------------------------------------|---------------------------------------------------------------------------------------------|------------------------------------------------------|
|                                                                                                | Find:                | Select Action                                                                         |                                                                      | della Internetta                                                                            | center A Profile A Sign Out P Pop                    |
| List Work Ord                                                                                  |                      | Related Records Actual                                                                |                                                                      | Failure Reporting Work Order Lo                                                             | cation Details Regulations                           |
| Work Order 405<br>Location BR45<br>Asset 1145<br>Parent WO<br>Classification<br>Description    | 13                   | Repair Pump Failure<br>Feed Water Pump- Centrifugal/10/<br>Recycle Pump 11 - 800TYGSL | Site                                                                 | HOUSTON AN<br>WORKORDER<br>6600-869-800 P Inherit Statu                                     | tachments<br>Status WAPPR Status Date 18/02/06 07:34 |
| Job Details<br>Job I<br>Safety I<br>Cont<br>Condition for W                                    | PM                   | Asset Details                                                                         | Asset Up?<br>Warranties Exist?<br>SLA Applied?<br>Charge to Store? ✓ | Priority Asset/Location Priority Priority Priority Justification Risk Assessment            |                                                      |
|                                                                                                | DUTAGE               | Environmental                                                                         |                                                                      | Matrix Priority Overridd<br>Matrix Priority Override C<br>Target Dates Overridd             | ode 🖉 🖉                                              |
| Scheduling Information<br>Target Start<br>Target Finish<br>Scheduled Start<br>Scheduled Finish | on<br>19/10/06 09.02 | Actual Start     Actual Start     Actual Finish     Duration*     Time Remaining      | Eollow-up                                                            | Work<br>Originating Recor<br>Originating Record Clas<br>Has Follow-up Work<br>Interruptible | s P<br>?                                             |