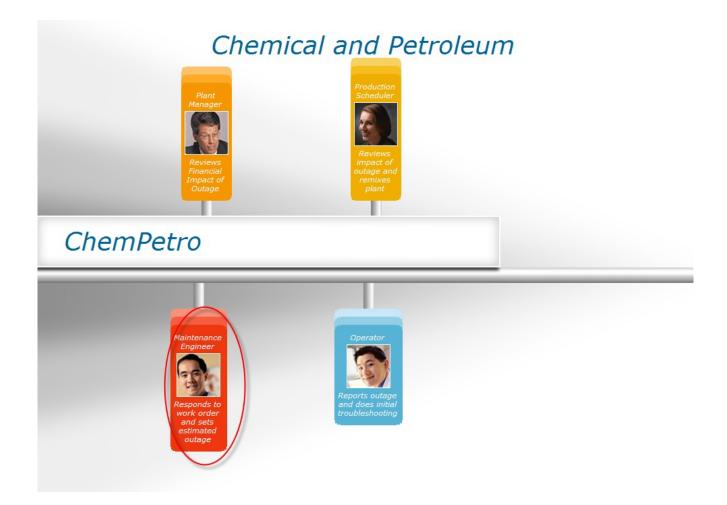

Driving Business Value for Chemical and Petroleum

| <ul> <li>A George Roberts - Houston, TX USA<br/>Maintenance Engineer<br/>Work: (555) 123-2736<br/>Local Time: 10:18:14 PM</li> <li>Cliff George, had a Pump failure, I've opened up a ticket<br/>on it #40513. It's a main production line so it's a hot<br/>item.</li> <li>George Alright Cliff, thanks for the heads up claiming the<br/>ticket now. What do you think went out on it?</li> <li>Cliff I've looked over the troubleshooting and based on<br/>how it shut down, I think it's the impeller, they go out a<br/>lot on this model. We have a spare in the warehouse</li> <li>George Okay, I'll verify that and make sure we get the parts in<br/>from the warehouse asap. I'll get the estimated time<br/>in for scheduling after I do the inspection.</li> <li>Cliff Thanks 10:18:25 PM</li> <li>Cliff Thanks 10:18:28 PM</li> <li>Kumar</li> <li>Kumar</li> <li>Make Marka b i u approximation in the inspection.</li> </ul> | File Edit        | View Actions Help                                          |             |
|---------------------------------------------------------------------------------------------------------------------------------------------------------------------------------------------------------------------------------------------------------------------------------------------------------------------------------------------------------------------------------------------------------------------------------------------------------------------------------------------------------------------------------------------------------------------------------------------------------------------------------------------------------------------------------------------------------------------------------------------------------------------------------------------------------------------------------------------------------------------------------------------------------------------------------------------|------------------|------------------------------------------------------------|-------------|
| Maintenance Engineer<br>Work: (553) 123-2735<br>Local Time: 10:18:14 PM         Cliff       George, had a Pump failure, Ive opened up a ticket<br>on it #40513. It's a main production line so it's a hot<br>item.       10:18:15 PM         George       Alright Cliff, thanks for the heads up claiming the<br>ticket now. What do you think went out on it?       10:18:19 PM         Cliff       Ive looked over the troubleshooting and based on<br>how it shut down, I think it's the impeller, they go out a<br>lot on this model. We have a spare in the warehouse       10:18:21 PM         George       Okay, I'll verify that and make sure we get the parts in<br>from the warehouse asap. I'll get the estimated time<br>in for scheduling after I do the inspection.       10:18:25 PM         Cliff       Thanks       10:18:28 PM         Kumar       You're Welcome       10:18:32 PM                                      | 2 8              | § 🗊 2º                                                     |             |
| Kumar       on it #40513. It's a main production line so it's a hot item.         George       Alright Cliff, thanks for the heads up claiming the ticket now. What do you think went out on it?       10:18:19 PM         Cliff       IVe looked over the troubleshooting and based on how it shut down, I think it's the impeller, they go out a lot on this model. We have a spare in the warehouse       10:18:21 PM         George       Okay, I'll verify that and make sure we get the parts in for scheduling after I do the inspection.       10:18:25 PM         Cliff       Thanks       10:18:28 PM         Kumar       You're Welcome       10:18:32 PM                                                                                                                                                                                                                                                                        | 9                | Maintenance Engineer<br>Work: (555) 123-2736               |             |
| Roberts       ticket now. What do you think went out on it?         Cliff       I've looked over the troubleshooting and based on<br>how it shut down, I think it's the impeller, they go out a<br>lot on this model. We have a spare in the warehouse       10:18:21 PM         George       Okay, I'll verify that and make sure we get the parts in<br>from the warehouse asap. I'll get the estimated time<br>in for scheduling after I do the inspection.       10:18:25 PM         Cliff       Thanks       10:18:28 PM         Kumar       You're Welcome       10:18:32 PM                                                                                                                                                                                                                                                                                                                                                          |                  | on it #40513. It's a main production line so it's a hot    | 10:18:15 PM |
| Kumar       how it shut down, I think it's the impeller, they go out a lot on this model. We have a spare in the warehouse         George       Okay, I'll verify that and make sure we get the parts in from the warehouse asap. I'll get the estimated time in for scheduling after I do the inspection.       10:18:25 PM         Cliff       Thanks       10:18:28 PM         George       You're Welcome       10:18:32 PM                                                                                                                                                                                                                                                                                                                                                                                                                                                                                                             | _                |                                                            | 10:18:19 PM |
| Roberts       from the warehouse asap. I'll get the estimated time in for scheduling after I do the inspection.         Cliff       Thanks       10:18:28 PM         Kumar       George       You're Welcome       10:18:32 PM         Roberts       10:18:32 PM       10:18:32 PM                                                                                                                                                                                                                                                                                                                                                                                                                                                                                                                                                                                                                                                          |                  | how it shut down, I think it's the impeller, they go out a | 10:18:21 PM |
| Kumar<br>George You're Welcome 10:18:32 PM<br>Roberts                                                                                                                                                                                                                                                                                                                                                                                                                                                                                                                                                                                                                                                                                                                                                                                                                                                                                       | _                | from the warehouse asap. I'll get the estimated time       | 10:18:25 PM |
| Roberts                                                                                                                                                                                                                                                                                                                                                                                                                                                                                                                                                                                                                                                                                                                                                                                                                                                                                                                                     |                  | Thanks                                                     | 10:18:28 PM |
| <u>A≜ ∠ </u>                                                                                                                                                                                                                                                                                                                                                                                                                                                                                                                                                                                                                                                                                                                                                                                                                                                                                                                                |                  | You're Welcome                                             | 10:18:32 PM |
|                                                                                                                                                                                                                                                                                                                                                                                                                                                                                                                                                                                                                                                                                                                                                                                                                                                                                                                                             | A <u>&amp;</u> 2 | 🗛 🗚 🎢 b i 🗓 🔤 🗁 🐻                                          |             |