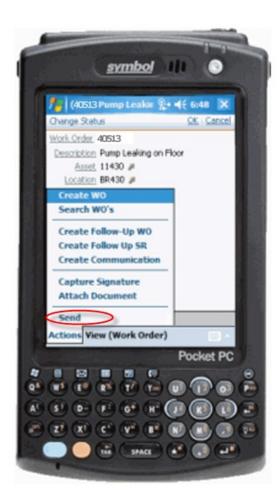

Driving Business Value for Chemical and Petroleum

| <ul> <li>A George Roberts - Houston, TX USA<br/>Maintenance Engineer<br/>Work: (555) 123-2736<br/>Local Time: 10:18:14 PM</li> <li>Cliff George, had a Pump failure, I've opened up a ticket<br/>on it #40513. It's a main production line so it's a hot<br/>item.</li> <li>George Alright Cliff, thanks for the heads up claiming the<br/>ticket now. What do you think went out on it?</li> <li>Cliff I've looked over the troubleshooting and based on<br/>how it shut down, I think it's the impeller, they go out a<br/>lot on this model. We have a spare in the warehouse</li> <li>George Okay, I'll verify that and make sure we get the parts in<br/>from the warehouse asap. I'll get the estimated time<br/>in for scheduling after I do the inspection.</li> <li>Cliff Thanks 10:18:25 PM</li> <li>Cliff Thanks 10:18:28 PM</li> <li>Kumar</li> <li>Kumar</li> <li>Make Marka b i u approximation in the inspection.</li> </ul> | File Edit        | View Actions Help                                          |             |
|---------------------------------------------------------------------------------------------------------------------------------------------------------------------------------------------------------------------------------------------------------------------------------------------------------------------------------------------------------------------------------------------------------------------------------------------------------------------------------------------------------------------------------------------------------------------------------------------------------------------------------------------------------------------------------------------------------------------------------------------------------------------------------------------------------------------------------------------------------------------------------------------------------------------------------------------|------------------|------------------------------------------------------------|-------------|
| Maintenance Engineer<br>Work: (553) 123-2735<br>Local Time: 10:18:14 PM         Cliff       George, had a Pump failure, Ive opened up a ticket<br>on it #40513. It's a main production line so it's a hot<br>item.       10:18:15 PM         George       Alright Cliff, thanks for the heads up claiming the<br>ticket now. What do you think went out on it?       10:18:19 PM         Cliff       Ive looked over the troubleshooting and based on<br>how it shut down, I think it's the impeller, they go out a<br>lot on this model. We have a spare in the warehouse       10:18:21 PM         George       Okay, I'll verify that and make sure we get the parts in<br>from the warehouse asap. I'll get the estimated time<br>in for scheduling after I do the inspection.       10:18:25 PM         Cliff       Thanks       10:18:28 PM         Kumar       You're Welcome       10:18:32 PM                                      | 2 8              | § 🗊 2º                                                     |             |
| Kumar       on it #40513. It's a main production line so it's a hot item.         George       Alright Cliff, thanks for the heads up claiming the ticket now. What do you think went out on it?       10:18:19 PM         Cliff       IVe looked over the troubleshooting and based on how it shut down, I think it's the impeller, they go out a lot on this model. We have a spare in the warehouse       10:18:21 PM         George       Okay, I'll verify that and make sure we get the parts in for scheduling after I do the inspection.       10:18:25 PM         Cliff       Thanks       10:18:28 PM         Kumar       You're Welcome       10:18:32 PM                                                                                                                                                                                                                                                                        | 9                | Maintenance Engineer<br>Work: (555) 123-2736               |             |
| Roberts       ticket now. What do you think went out on it?         Cliff       I've looked over the troubleshooting and based on<br>how it shut down, I think it's the impeller, they go out a<br>lot on this model. We have a spare in the warehouse       10:18:21 PM         George       Okay, I'll verify that and make sure we get the parts in<br>from the warehouse asap. I'll get the estimated time<br>in for scheduling after I do the inspection.       10:18:25 PM         Cliff       Thanks       10:18:28 PM         Kumar       You're Welcome       10:18:32 PM                                                                                                                                                                                                                                                                                                                                                          |                  | on it #40513. It's a main production line so it's a hot    | 10:18:15 PM |
| Kumar       how it shut down, I think it's the impeller, they go out a lot on this model. We have a spare in the warehouse         George       Okay, I'll verify that and make sure we get the parts in from the warehouse asap. I'll get the estimated time in for scheduling after I do the inspection.       10:18:25 PM         Cliff       Thanks       10:18:28 PM         George       You're Welcome       10:18:32 PM                                                                                                                                                                                                                                                                                                                                                                                                                                                                                                             | _                |                                                            | 10:18:19 PM |
| Roberts       from the warehouse asap. I'll get the estimated time in for scheduling after I do the inspection.         Cliff       Thanks       10:18:28 PM         Kumar       George       You're Welcome       10:18:32 PM         Roberts       10:18:32 PM       10:18:32 PM                                                                                                                                                                                                                                                                                                                                                                                                                                                                                                                                                                                                                                                          |                  | how it shut down, I think it's the impeller, they go out a | 10:18:21 PM |
| Kumar<br>George You're Welcome 10:18:32 PM<br>Roberts                                                                                                                                                                                                                                                                                                                                                                                                                                                                                                                                                                                                                                                                                                                                                                                                                                                                                       | _                | from the warehouse asap. I'll get the estimated time       | 10:18:25 PM |
| Roberts                                                                                                                                                                                                                                                                                                                                                                                                                                                                                                                                                                                                                                                                                                                                                                                                                                                                                                                                     |                  | Thanks                                                     | 10:18:28 PM |
| <u>A≜ ∠ </u>                                                                                                                                                                                                                                                                                                                                                                                                                                                                                                                                                                                                                                                                                                                                                                                                                                                                                                                                |                  | You're Welcome                                             | 10:18:32 PM |
|                                                                                                                                                                                                                                                                                                                                                                                                                                                                                                                                                                                                                                                                                                                                                                                                                                                                                                                                             | A <u>&amp;</u> 2 | 🗛 🗚 🎢 b i 🗓 🔤 🗁 🐻                                          |             |