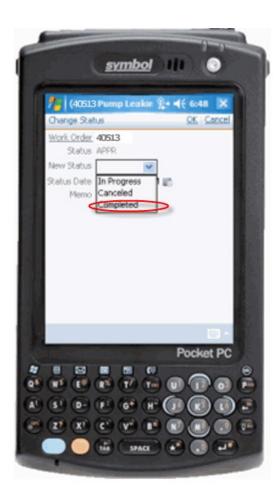

| 🖉 Untitled Docu                                                                                | ment - Micros        | oft Internet Explorer                                                                 | 9 Bulletins: (2)                                                     | 📌 Go To 💷 Reports 🗰 Start                                                                   | Center & Profile X Sign Out ? Help                   |
|------------------------------------------------------------------------------------------------|----------------------|---------------------------------------------------------------------------------------|----------------------------------------------------------------------|---------------------------------------------------------------------------------------------|------------------------------------------------------|
|                                                                                                | Find:                | Select Action                                                                         |                                                                      | della Internetta                                                                            | center A Profile A Sign Out P Pop                    |
| List Work Ord                                                                                  |                      | Related Records Actual                                                                |                                                                      | Failure Reporting Work Order Lo                                                             | cation Details Regulations                           |
| Work Order 405<br>Location BR45<br>Asset 1145<br>Parent WO<br>Classification<br>Description    | 13                   | Repair Pump Failure<br>Feed Water Pump- Centrifugal/10/<br>Recycle Pump 11 - 800TYGSL | Site                                                                 | HOUSTON AN<br>WORKORDER<br>6600-869-800 P Inherit Statu                                     | tachments<br>Status WAPPR Status Date 18/02/06 07:34 |
| Job Details<br>Job I<br>Safety I<br>Cont<br>Condition for W                                    | PM                   | Asset Details                                                                         | Asset Up?<br>Warranties Exist?<br>SLA Applied?<br>Charge to Store? ✓ | Priority Asset/Location Priority Priority Priority Justification Risk Assessment            |                                                      |
|                                                                                                | DUTAGE               | Environmental                                                                         |                                                                      | Matrix Priority Overridd<br>Matrix Priority Override C<br>Target Dates Overridd             | ode 🖉 🖉                                              |
| Scheduling Information<br>Target Start<br>Target Finish<br>Scheduled Start<br>Scheduled Finish | on<br>19/10/06 09.02 | Actual Start     Actual Start     Actual Finish     Duration*     Time Remaining      | Eollow-up                                                            | Work<br>Originating Recor<br>Originating Record Clas<br>Has Follow-up Work<br>Interruptible | s P<br>?                                             |