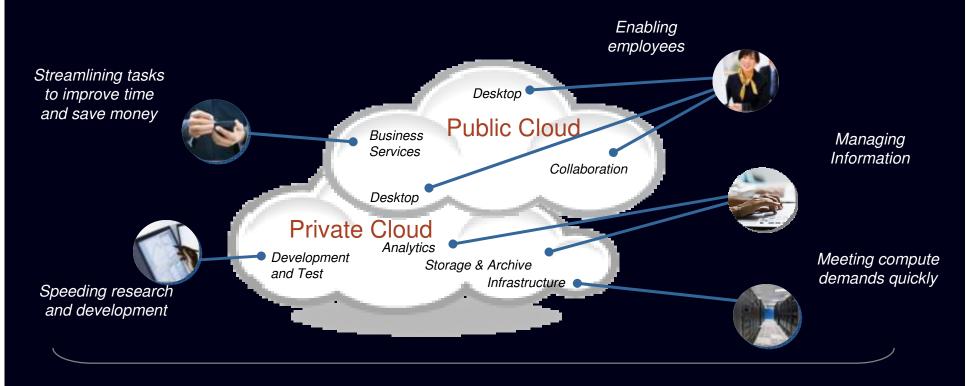

#### **IBM Cloud Delivery Options**

- Smart Business on the IBM Cloud
- Smart Business Cloud
- Smart Business Systems