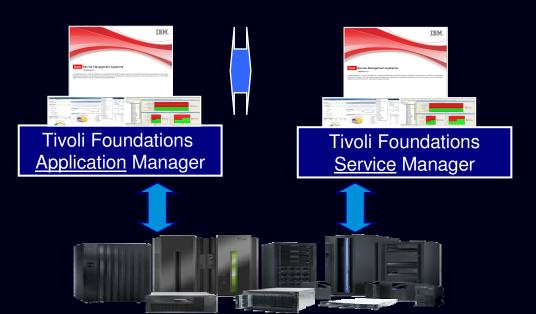

### Tivoli Foundations Software Appliances

- Fully integrated service management
- Designed and priced for Mid-sized Organizations

Monitor, alert and report on performance and availability of IT Infrastructure