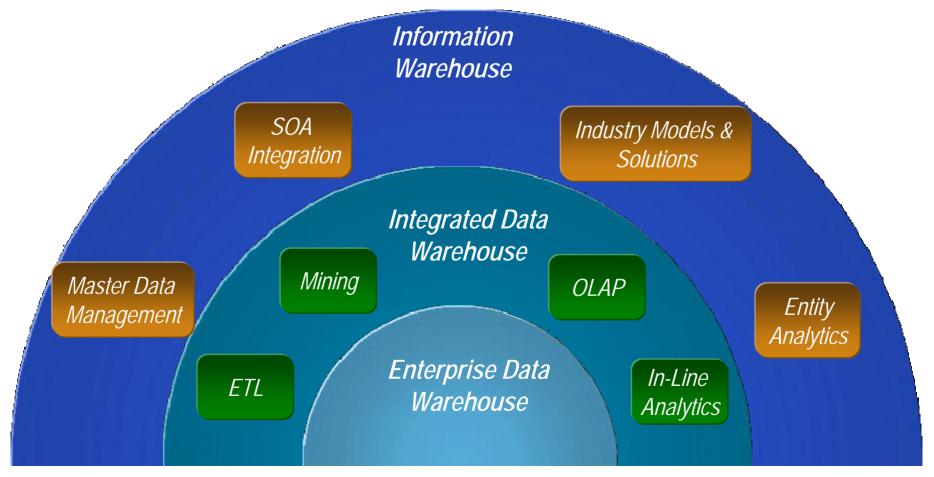

## From Data Warehousing to Information Warehousing

The core of the information warehouse is an enterprise data warehouse providing a single version of the truth, implemented as a single scalable database.

#### Business Information Accelerators

- Master Data Management
- Entity Analytics
- Information Warehousing
- Industry Models

Assemble

#### Business Information Accelerators

- Master Data Management
- Entity Analytics
- Information Warehousing
- Industry Models

Leading Space 1,000+ Clients

Assemble