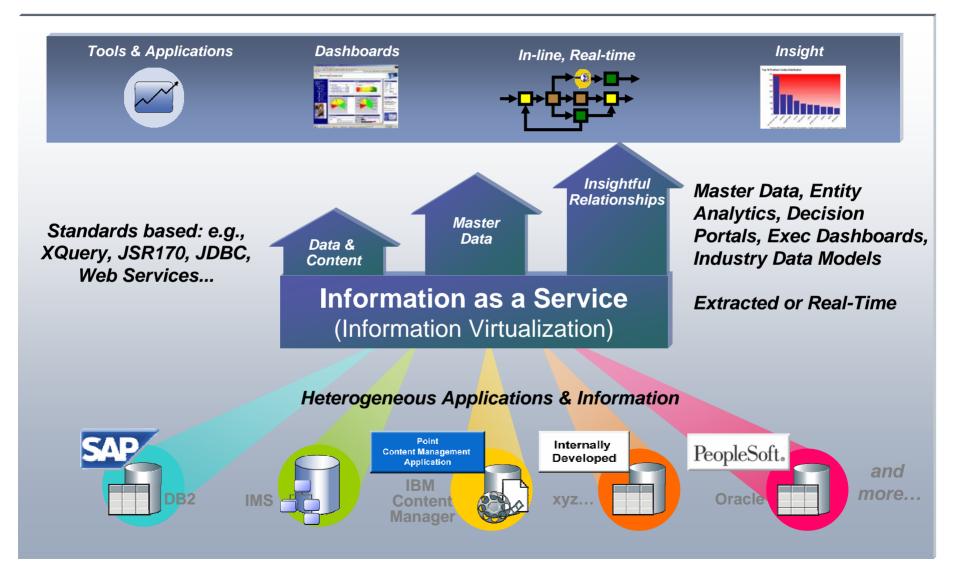

#### Information as a Service

Moving From a Project-Based to a Flexible Architecture (SOA)

# Information Delivered On Demand Based on Services Oriented Architecture