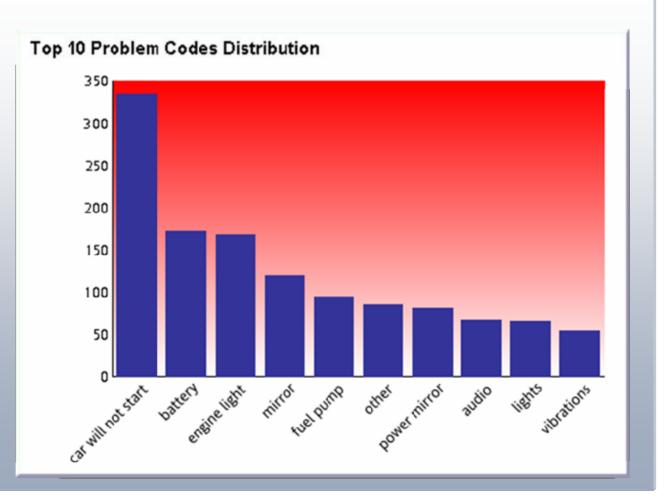

# **Content and Discovery Services**

Improving the Automotive Quality Process

Report on actual problem codes

# Improving the Automotive Quality Process

Relate problems to actual parts