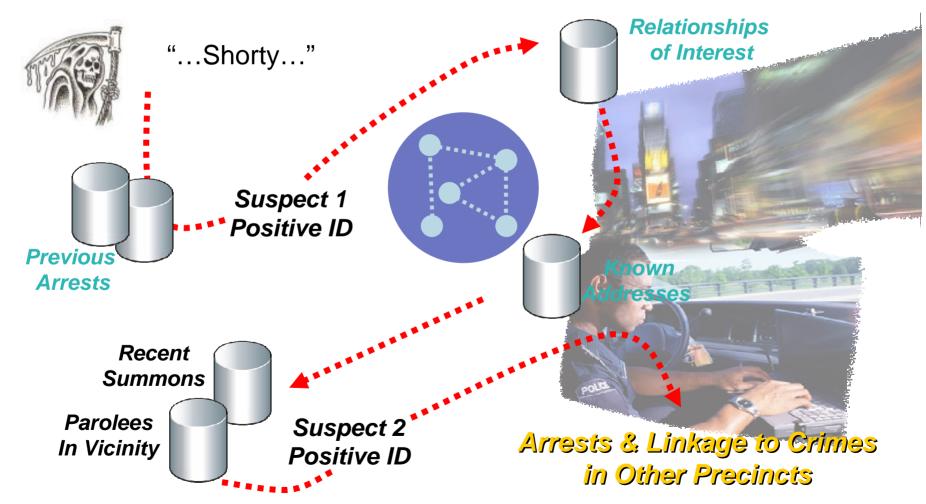

### Information Becomes a Strategic Asset Timely & Accurate Information Fights Crime

- Need for on-scene insight from billions of records across multiple police databases
- Correlate arrests, complaints, summonses, homicides, shootings, locations, 911 calls...

#### Result

- Timeliness means the difference between life & death
  - Information reaches detectives within minutes, instead of days or weeks
- Rapid trend analysis improves resource deployment
- Rapid repeat offender identification