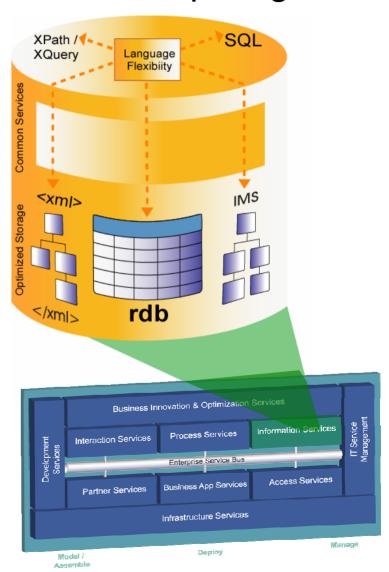

# Information Delivered On Demand Based on Services Oriented Architecture

#### Data Services

Data Servers, Warehouses, Tools...

#### Content & Discovery Services

- Content Mgmt Svcs
- Discovery Services

#### Information Integration Services

- Quality Services
- Transformation Services
- Federation Services
- Metadata Services

#### Business Information Accelerators

- Master Data Management
- Entity Analytics
- Information Warehousing
- Industry Models

Assemble