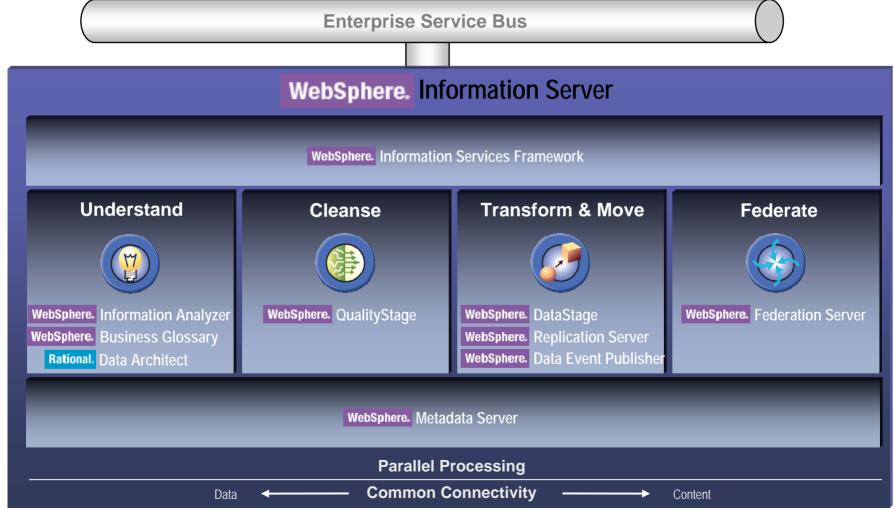

reduced inventory by 30%**. Order fill rate improving to 98%.

Master Data Integration Product Information Management



Consolidated inventory across branches in 9 months..2.5% inventory reduction...£18 million savings.

Infrastructure Rationalization M&As, Consolidations



Consolidated disparate systems from merger...£1M per week savings. Reduced time to deliver by 45%.

Risk and Compliance

Basel II Compliance



Basel II compliance without disruption across 23 systems, 2,500 branches.

Business Transformation Customer Service Innovation



Consistent global metrics of 30,000+ stores **enables one-on-one CRM to 47M daily customers.** 



# IBM WebSphere Information Server Delivering information you can trust





# IBM WebSphere Information Server Delivering information you can trust





# Business Flexibility and Agility

Rapid Integration of content



Consolidate mission critical information from the host ecommerce site with distributed data to provide a daily update of sales.

Provide a view of sales from over 8000 dealers. This includes outdoor power products (generators, lawn mower engines) and power sports products (motorcycles, ATV's, etc.).

#### Solution

WebSphere Information Integrator Classic Federation for z/OS (formerly CrossAccess XDI) provides the ability to join IMS and other mainframe data sources with their central database.

#### Result

Cost effective, flexible and high performance solution Reduced requirements for ETL resources High level of operational reliability



# **Business Flexibility and Agility**

Rapid Integration of content





"We h