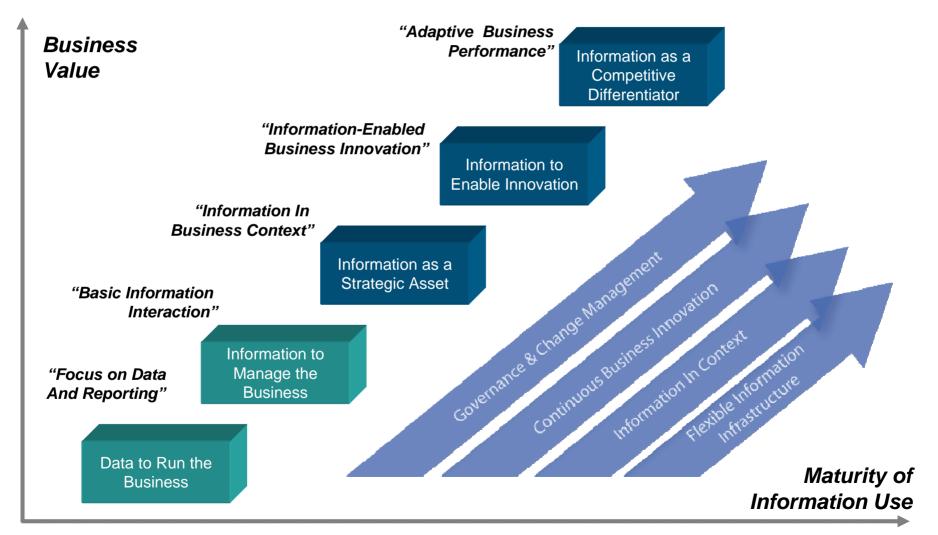

# Changing the Game with Information

Maturity Model Provides a Roadmap for Defining New Value