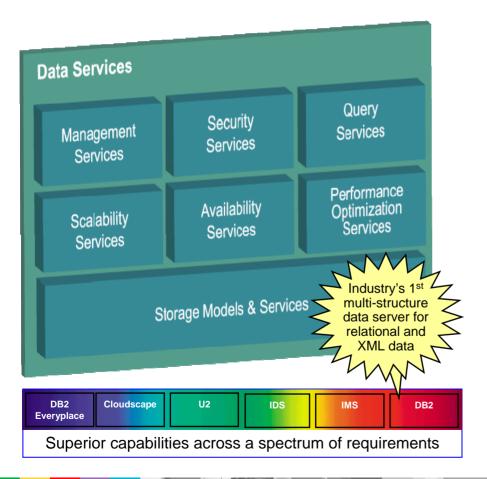

# Data Services

### **Data Services**

Secure and efficient management of structured information powering a wide range of innovative business solutions.

# Data Servers - The Foundation

- Continued Focus on Performance, Scale, Availability, with leading benchmark records
- Accelerate Time-to-value
- Support for New Data Types

DB2 Everyplace

Deep Cross Middleware Integration

DB<sub>2</sub>

**IDS** 

Cross Platform

AIX, Solaris, HP/UX,
Linux & Windows
System z, iSeries,
VSE and VM,
Embedded

# Addressing the spectrum of data serving needs

| DB2<br>Everyplace          | Cloudscape                | U2                            | IDS                           | IMS                       | DB2                                            |
|----------------------------|---------------------------|-------------------------------|-------------------------------|---------------------------|------------------------------------------------|
| OLTP                       | OLTP                      | OLTP                          | OLTP                          | OLTP                      | OLTP<br>& BI                                   |
| Relational structure       | Relational<br>structure   | Multi-value<br>structure      | Relational structure          | Hierarchical<br>structure | Relational<br>& XML<br>structure               |
| Mobile<br>Embedded         | Intra-App /<br>Single-App | Intra-App /<br>Single-App     | Intra-App /<br>Single-App     | Single /<br>Multi-App     | Single /<br>Multi-App                          |
| Linux<br>PalmOS<br>Symbian | Java                      | AIX, etc.<br>Linux<br>Windows | AIX, etc.<br>Linux<br>Windows | z/OS                      | z/OS<br>i5/OS<br>AIX, etc.<br>Linux<br>Windows |

Superior capabilities across a spectrum of requirements