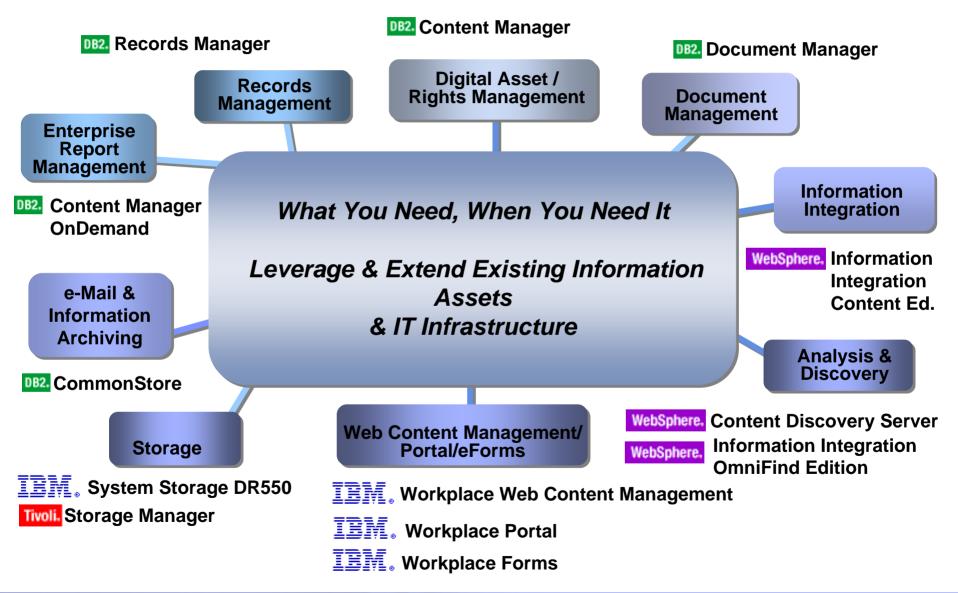

# IBM Content Management & Discovery Services

- The ability to capture, integrate, manage, deliver all forms of digital content in-context based on specific user needs across an entire company to create real business value.
  - Leverage Data for Business Transformation
  - Manage information across repositories
  - Declare, classify records across business solutions
  - Open standards/Java Content Repository support
  - Manage Risk & Streamline Compliance
  - Automate records management
  - industry-specific CM compliance solutions
  - Gain Insight through Analysis and Discovery
  - Scalable search capabilities
  - Extract knowledge and meaning for greater relevance and insight

## IBM Content Management & Discovery Essentials

With Key Offerings To Address Specific Customer Needs

Leverage Information For Business Transformation **Gain Insight Through** Manage Risk & Analysis & Discovery **Streamline Compliance Federate & Manage Information Complexity** Secure **Personalized** Access **Delivery** XMI Media E-mail Web Content Storage Integration **Transactions Documents** Reports Search Workflow **Navigation** Risk Collaboration Management

Open, Integrated Infrastructure

Access To Multiple Repositories

Manage All Content Types