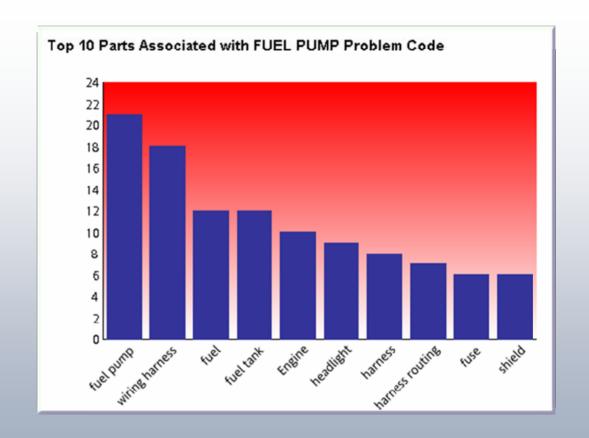

# **Content and Discovery Services**

Improving the Automotive Quality Process

Report on actual problem codes

# Improving the Automotive Quality Process

Add insight from mechanics reports and analysis of written comments

|             | Customer's Complaints and Techn                                                          | ician's Comments for 'FUEL                                                                                                         | PUMP' Reported Claims                                                             |                                                                                                                                                                                                      |
|-------------|------------------------------------------------------------------------------------------|------------------------------------------------------------------------------------------------------------------------------------|-----------------------------------------------------------------------------------|------------------------------------------------------------------------------------------------------------------------------------------------------------------------------------------------------|
| Repair Date | Customer complaint                                                                       | Technician                                                                                                                         | Comment                                                                           |                                                                                                                                                                                                      |
| 7/28/04     | CUST SMELLED BURNING UNDER THE HOOD                                                      | RUSTY CONNECTION TO FUEL PUMP RELAY. WIRING HARNESS CORRODED                                                                       |                                                                                   |                                                                                                                                                                                                      |
| 7/27/04     | CUSTOMER STATES GET GAS ODOR<br>INSIDE VEHICLE AFTER EVERY FILL UP:                      | VERIFIED CONCERN PERFORM FUEL SYSTEM LEAK TEST FOUND FUEL TANK LEAKING REPLACE FUEL TANK ASSEMBLY:                                 |                                                                                   |                                                                                                                                                                                                      |
| 7/22/04     | CAR JUST STALLED AND WOULD NOT START                                                     | FOUND SHORT IN HEADLIGHT \                                                                                                         | Omnifind Warrant                                                                  | y Claims Search                                                                                                                                                                                      |
| 7/19/04     | CAR WILL NOT STARTAFTER DRIVING<br>IN THE SNOW. CUST. BRINGING IN CAR<br>FOR SECOND TIME | NEED TO CHANGE HARNESS RO                                                                                                          | Search : (Part:fuel pump) & wiring harness  Total Results : 7  Ouery Time : 47 ms |                                                                                                                                                                                                      |
| 7/19/04     | CUST REPORTS HEADLIGHTS FAIL                                                             | REPLACED FJEL PUMP AND FJ<br>WIRING HARNESS FOUND WHE<br>HARNESS COVER. RECOMMEN<br>HARNESS BUT WE DO NOT HAY<br>SHOULD RESCHEDULE | Score Results                                                                     | <b>098.txt</b>                                                                                                                                                                                       |
| 7/17/04     | C S THAT THE VEHICLE WOULD NOT                                                           | REPAIRED FAULTY HARNESS                                                                                                            | All-01098                                                                         | txt. REPLACED FUEL PUMP AND WIRING                                                                                                                                                                   |
|             |                                                                                          |                                                                                                                                    | All-01139<br>FR OM WI<br>HARNESS                                                  | 139.txt file:///C:/QEWClaims/All-01139.txt<br>txt. REPLACED FUEL PUMP AND FUEL FILE<br>RING HARNESS FOUND WHEN I REMOVED<br>COVER. RECOMMEND REPLACING WIRING<br>HAVE ACCESS TO PART. SHOULD RESCHEE |
|             |                                                                                          |                                                                                                                                    | 85.15% 3. All-01                                                                  | 102.txt file:///C:/QEWClaims/All-01102.txt                                                                                                                                                           |
|             |                                                                                          |                                                                                                                                    | All-01102                                                                         | txt. REPLACED FUEL PUMP AND FUEL FIL                                                                                                                                                                 |

# Improving the Automotive Quality Process

Relate problems to actual parts