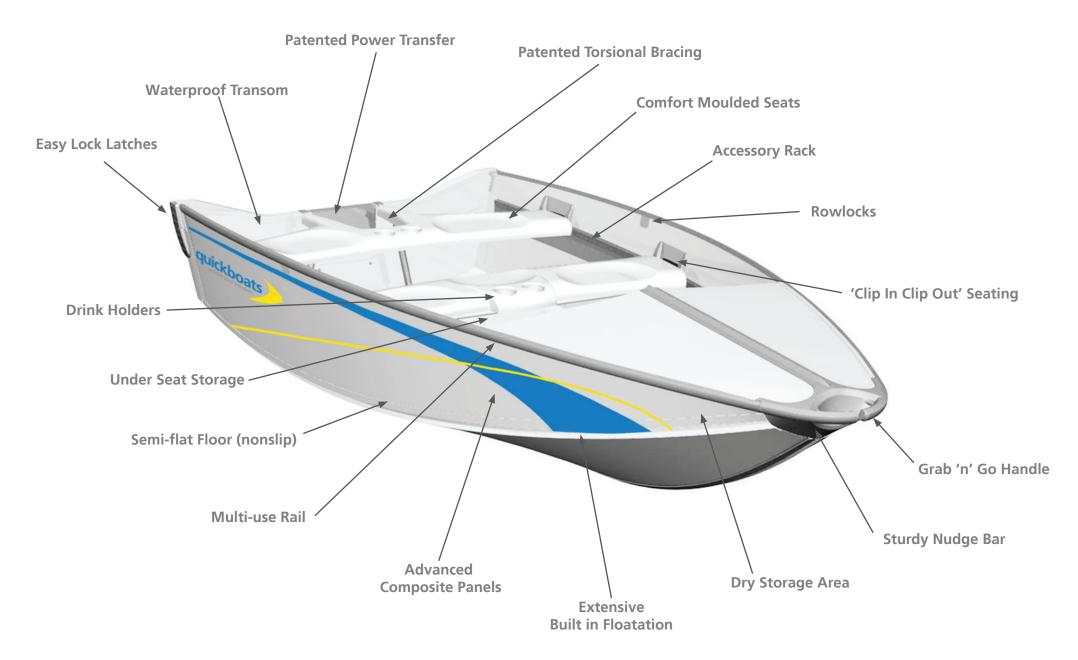

ort, easier to build and even more attractive. Say goodbye to the troubles of boat storage, trailers, and deflatables!

Whether you're into fishing, camping, adventure or just enjoying time on the water with friends or family, the new Quickboat is the ultimate way to unfold your freedom.



#### Access all areas

Imagine a boat that can get to virtually any river, lake, bay or estuary in the world. Something that sits on the pod of a helicopter or the roof of a family car. Whether it is the beach at the end of your road or a mountain lake at the other end of the country the Quickboat can get you there.

The new Quickboat will weigh under 40kgs and fit in 2 bags, 1 about 25kg and the other about 15kg - just the right size for 2 to handle and take just about anywhere.

# Quickboat Features



## Technical Specifications

| Boat length in meters                   | 3.3m                                                    |
|-----------------------------------------|---------------------------------------------------------|
| Boat length in feet                     | 11ft                                                    |
| Beam                                    | 1.6m / 5′3″                                             |
| Freeboard ( 0 passengers)               | 56cm / 22"                                              |
| Freeboard ( 2 adults 75kg each)         | 51cm / 20"                                              |
| Folded hull weight less than            | 30kg / 66lb                                             |
| Rated Persons (75kg/165lbs per person.) | 4