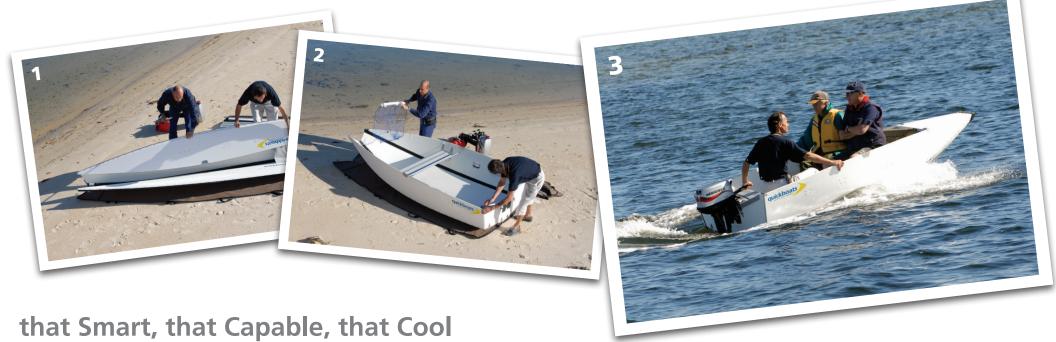

### Two adults can unfold a Quickboat in under 60 seconds and

two children in under three minutes...

Never before has a folding boat been so easy to build yet so capable on the water. The Quickboat is a revolution in boating and soon you'll be able to order one online and get it delivered to your door.

### that Smart, that Capable, that Cool

Get more involved with Quickboats now by watching our videos or joining our social conversations. We'd love to hear from you!