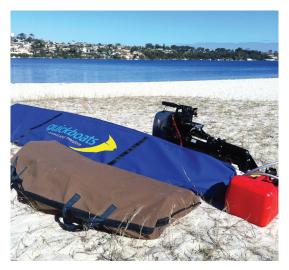

The new Quickboat will weigh under 40kgs and fit in 2 bags, 1 about 25kg and the other about 15kg - just the right size for 2 to handle and take just about anywhere.