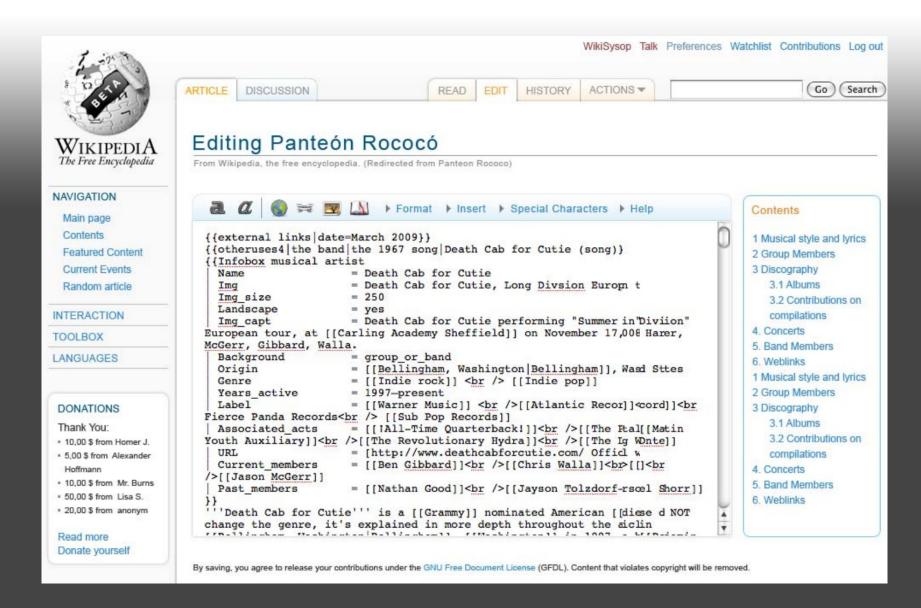

#### Editing Panteón Rococó

From Wikipedia, the free encyclopedia. (Redirected from Panteon Rococo) X Insert or Edit a Link  $\alpha$ ▶ Help EDITING HELP | CONTENTS To External Webpage To Wikipeida Article {{external Formatting Text {{otheruses Headings {Infobox n Micheal Jackson Link Text: Indenting Text Name Line Break m t Imq Making a List Img size Micheal Jackson Article Title: Inserting a Link Landscape Img capt in Division" Lorem ipsum dolor sit European to ,008 Harer, amet, consectetuer McGerr, Gib adipiscing elit, sed diam Example: Backgroun nonummy nibh euismod Wasd Sttes Origin tincidunt ut laoreet Genre dolore magna aliquam Years act erat volutpat. Ut wisi Label r] ] cord] ] <br</pre> enim ad minim veniam, Fierce Pand quis nostrud exedignis-Associate Ptal[[Matin sim qui blandit praesent Youth Auxil Ig Wonte]] luptatum zzril delenit URL d w augue Current m ⊅[[]<br Inserting an Image />[[Jason N Inserting a File Past memb -rscel Shorr]] Adding a Reference 'Death Ca fdiese d NOT CANCEL INSERT LINK aiclin change the FFR-111 .....