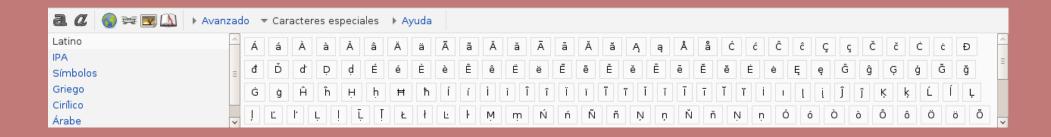

ET               |          |            | w de       |  |  |
|                          | To beat  |            |            |  |  |
|                          | n alla   |            |            |  |  |
|                          |          |            |            |  |  |
|                          |          | O WHITE OF |            |  |  |
| V                        |          |            | of citizen |  |  |
|                          | NA COLOR | 100000     |            |  |  |

Go

[Hide] [Help us with translations!]

Search

Navigation

Main page Contents Featured content Current events Random article

Interaction

About Wikipedia Community portal Recent changes Contact Wikipedia Donate to Wikipedia Help



#### Açai - Toolbar



















Ayuda



### Açai - Toolbar









## Açai - Search Result

| Special page                                                                                            | little Go Search                    |  |  |  |  |
|---------------------------------------------------------------------------------------------------------|-------------------------------------|--|--|--|--|
| Where would you like to see Wikimedia in five years? Submit a proposal! (Learn more.)                   | [Hide] [Help us with translations!] |  |  |  |  |
| Search results                                                                                          |                                     |  |  |  |  |
| little                                                                                                  |