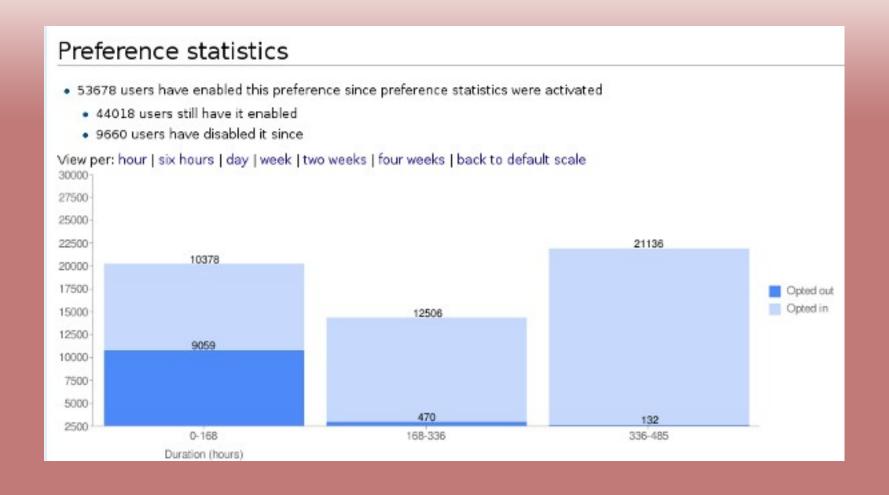

nt                                                                                 | • a little                          |  |  |  |  |
| Little, Brown and Company                                                                               |                                     |  |  |  |  |
| Little, Brown and Company is a publishing house established by Charles                                  | • little finger                     |  |  |  |  |
| Coffin Little and his partner, James Brown . Since 2006 it has                                          | • little one                        |  |  |  |  |
| 5 KB (710 words) - 20:15, 14 August 2009                                                                | little boy                          |  |  |  |  |



#### 75% Beta Retention Rate





## BABACO COLORSCHEME

#6cc8f3







### Babaco Design Concept





۸ F

#### NAVIGATION

Main page Contents Featured Content Current Events

Random article

INTERACTION

TOOLBOX

LANGUAGES

#### DONATIONS

Thank You:

- 10,00 \$ from Homer J.
- 5,00 \$ from Alexander Hoffmann
- . 10.00 \$ from Mr. Burns
- 50,00 \$ from Lisa S.
- . 20,00 \$ from anonym

Read more Donate yourself ARTICLE DISCUSSION READ EDIT HISTORY ACTIONS ▼ Go Search

#### Editing Panteón Rococó

From Wikipedia, the free encyclopedia. (Redirected from Panteon Rococo) X Insert or Edit a Link  $\alpha$ ▶ Help EDITING HELP | CONTENTS To External Webpage To Wikipeida Article {{external Formatting Text {{otheruses Headings {Infobox n Micheal Jackson Link Text: Indenting Text Name Line Break m t Imq Making a List Img size