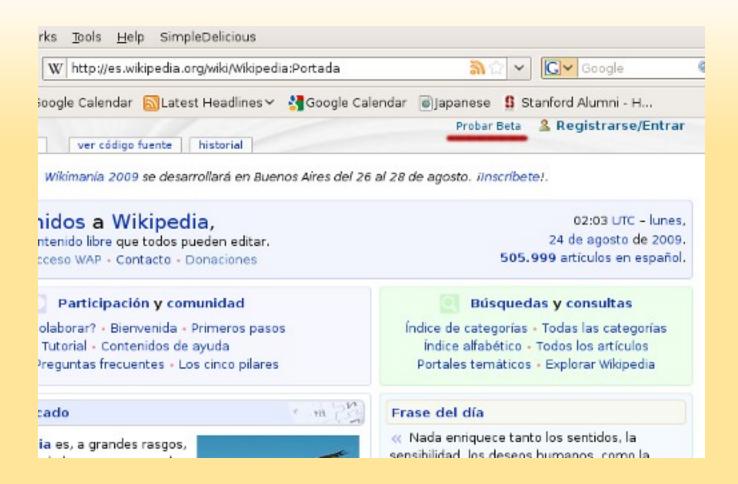

| -        |                                 |           |
| it summa           | CANCEL INSERT                            | minor edit                                                    | (SI      | now preview                     | Save page |
|                    | Selections - London Co.                  | s page                                                        |          |                                 |           |
|                    |                                          |                                                               |          |                                 |           |



#### Citron

- \* Content folding
- \* Side-by-side preview
- \* Syntax highlighting



## WYSIWYG?



## Not Yet.



## Try beta!





#### Try beta!

La sección de ayuda proporciona acceso rápido a una





# YOU.



Usability Wiki usability.wikimedia.org

Naoko Komura

Email: nkomura@wikimedia.org

User: Shuhari 守破離