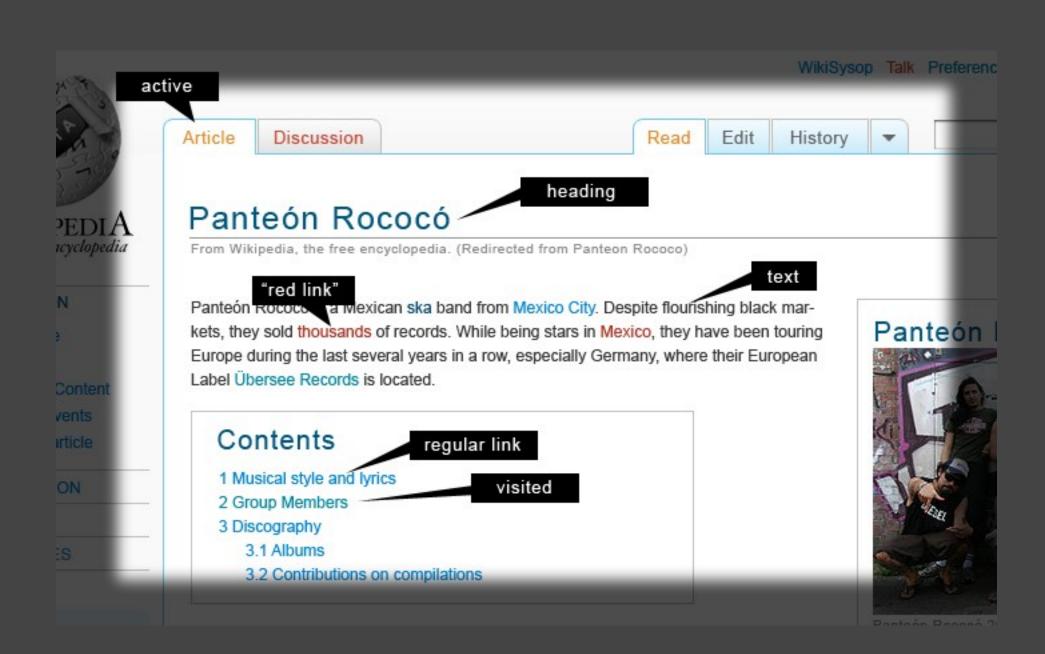

| • a little                          |  |  |  |  |
| Little, Brown and Company                                                                               |                                     |  |  |  |  |
| Little, Brown and Company is a publishing house established by Charles                                  | • little finger                     |  |  |  |  |
| Coffin Little and his partner, James Brown . Since 2006 it has                                          | • little one                        |  |  |  |  |
| 5 KB (710 words) - 20:15, 14 August 2009                                                                | little boy                          |  |  |  |  |



#### 75% Beta Retention Rate





## BABACO COLORSCHEME

#6cc8f3







### Babaco Design Concept





۸ F

#### NAVIGATION

Main page Contents Featured Content Current Events

Random article

INTERACTION

TOOLBOX

LANGUAGES

#### DONATIONS

Thank You:

- 10,00 \$ from Homer J.
- 5,00 \$ from Alexander Hoffmann
- . 10.00 \$ from Mr. Burns
- 50,00 \$ from Lisa S.
- . 20,00 \$ from anonym

Read more Donate yourself ARTICLE DISCUSSION READ EDIT HISTORY ACTIONS ▼ Go Search

#### Editing Panteón Rococó

From Wikipedia, the free encyclopedia. (Redirected from Panteon Rococo) X Insert or Edit a Link  $\alpha$ ▶ Help EDITING HELP | CONTENTS To External Webpage To Wikipeida Article {{external Formatting Text {{otheruses Headings {Infobox n Micheal Jackson Link Text: Indenting Text Name Line Break m t Imq Making a List Img size Micheal Jackson Article Title: Inserti