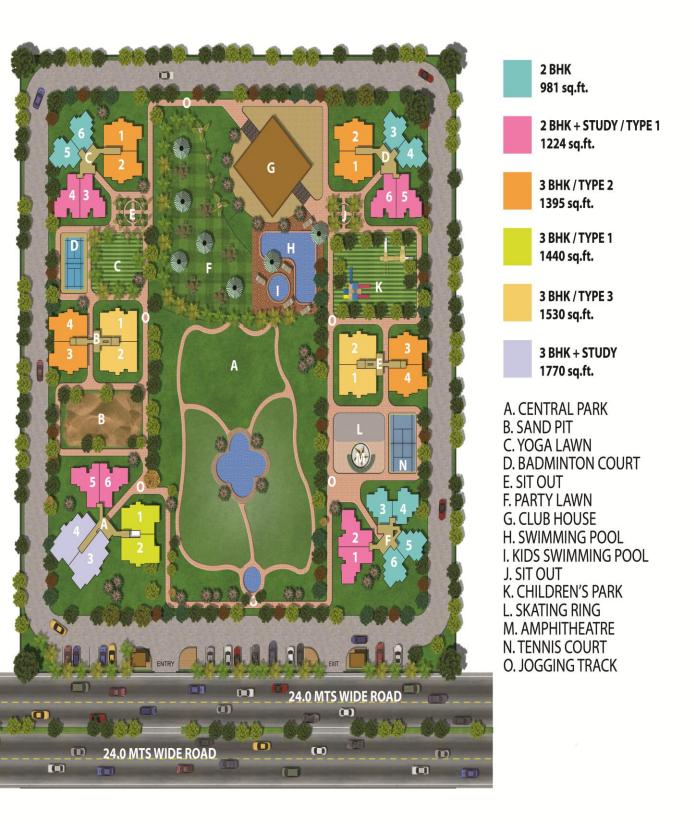

#### **About Project:**

- Project Area: 4 Acre, East Facing direction
- No. of Towers: 6
- Total no. Apartments: 625
- Height: G + 20
- Verities: 2 and 3 BHK Apartments (981 to 1770 Sq.ft)
- Open Area: 82%
- Green Area: 2 Acre

- Vast green expanses with long central greens and terrace gardens balcony on each tower
- Civil structure conceptualize by IIT Delhi
- First LEED certified green building in Noida Extension.
- Spectacular views of surrounding beauty
- Apartments open on all sides (mostly) to capture maximum ventilation and fresh air
- Spacious room sizes, balconies and bay windows to ensure most comfortable living
- Gated facility with 3 entrances to the complex for your convenient access
- Podium based landscaping.
- Unique concept of Car Spa.
- Recreational Facilities:
  - Clubhouse
  - Swimming pool
  - Indoor golf
  - Badminton and Tennis court
  - Commercial plazas
  - Nursing home
  - Indoor & outdoor game
  - Cycling and jogging track to keep you fit
  - Kids play area
  - Open air amptheatre

## Project Layout Plan