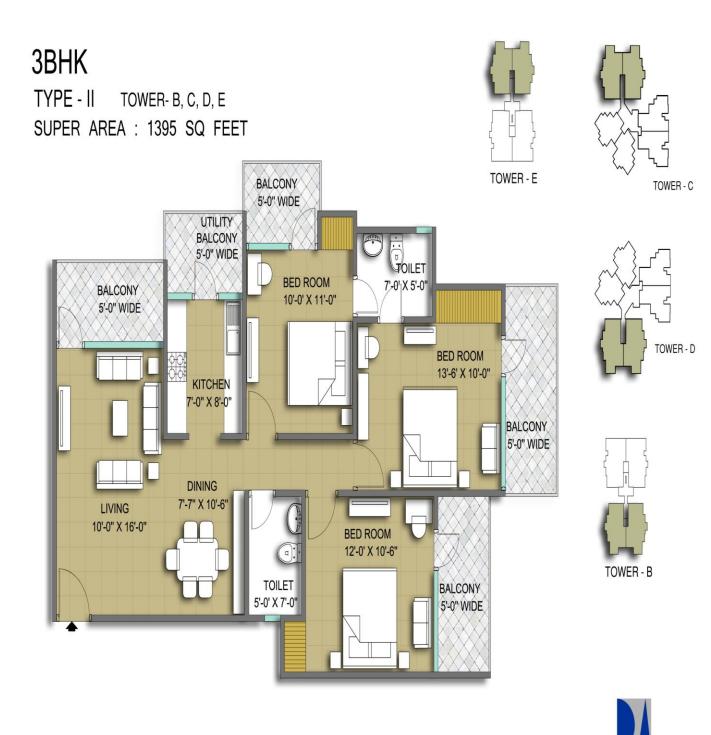

ith 3 entrances to the complex for your convenient access
- Podium based landscaping.
- Unique concept of Car Spa.
- Recreational Facilities:
  - Clubhouse
  - Swimming pool
  - Indoor golf
  - Badminton and Tennis court
  - Commercial plazas
  - Nursing home
  - Indoor & outdoor game
  - Cycling and jogging track to keep you fit
  - Kids play area
  - Open air amptheatre

## **Location Map**



#### **MASCOT HOMES PVT. LTD.**

Corporate Office H-106, Sector-63, Noida, U.P.

Head Office SOHO House, Plot No. 69, Gyan Khand-1, Indirapuram, Ghaziabad, U.P.

Visit at www.mascotgroup.in, www.sohogroup.in • Email info@mascotgroup.in



## Project Layout Plan



# Unit Plan (2 BHK)

### 2BHK











## Unit Plan (2 BHK + Study)

## 2BHK + STUDY (TYPE - 1)









## Unit Plan (3 BHK Type A)



Architecture & Urban Innovations

Design A

## Unit Plan (3 BHK Type B)

### 3BHK

TYPE - I TOWER- A

SUPER AREA: 1440 SQ FEET





TOWER - A



### Floor Cluster Plan (2 BHK, 2 BHK + Study)

### 3BHK

TYPE - III TOWER- B, E

SUPER AREA: 1530 SQ FEET









## Floor Cluster Plan (3 BHK)



TOWER - A

SUPER AREA: 1770 Sq.ft







### Specifications

#### **Specifications**

|                        | Bedroom                                                       | Living /<br>Dining | Kitchen                             | Balcony | Toilets                                                                                                                    |  |
|------------------------|---------------------------------------------------------------|--------------------|--------------------