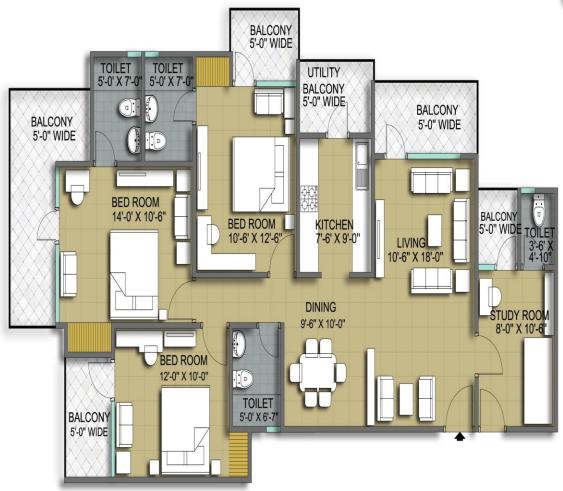

- Kids play area
  - Open air amptheatre

## **Location Map**



#### **MASCOT HOMES PVT. LTD.**

Corporate Office H-106, Sector-63, Noida, U.P.

Head Office SOHO House, Plot No. 69, Gyan Khand-1, Indirapuram, Ghaziabad, U.P.

Visit at www.mascotgroup.in, www.sohogroup.in • Email info@mascotgroup.in



## Project Layout Plan



# Unit Plan (2 BHK)

### 2BHK











## Unit Plan (2 BHK + Study)

## 2BHK + STUDY (TYPE - 1)









## Unit Plan (3 BHK Type A)



Architecture & Urban Innovations

Design A

## Unit Plan (3 BHK Type B)

### 3BHK

TYPE - I TOWER- A

SUPER AREA: 1440 SQ FEET





TOWER - A



### Floor Cluster Plan (2 BHK, 2 BHK + Study)

### 3BHK

TYPE - III TOWER- B, E

SUPER AREA: 1530 SQ FEET









## Floor Cluster Plan (3 BHK)



TOWER - A

SUPER AREA: 1770 Sq.ft







### Specifications

#### **Specifications**

|                        | Bedroom                                                       | Living /<br>Dining | Kitchen                             | Balcony | Toilets                                                                                                                    |  |
|------------------------|---------------------------------------------------------------|--------------------|-------------------------------------|---------|----------------------------------------------------------------------------------------------------------------------------|--|
| Floor                  | Ceramic Tiles, Vitrified<br>tiles,Flooring<br>(Asian/Kajaria) | Virtified<br>Tiles | Vitrified tiles                     |         | Anti Skid Ceram