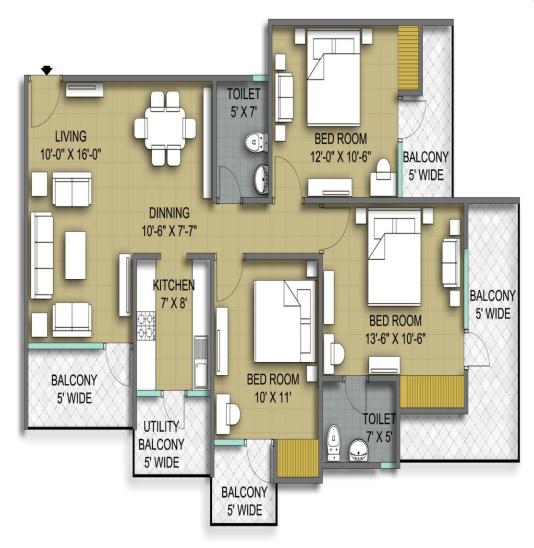

Facilities:
  - Clubhouse
  - Swimming pool
  - Indoor golf
  - Badminton and Tennis court
  - Commercial plazas
  - Nursing home
  - Indoor & outdoor game
  - Cycling and jogging track to keep you fit
  - Kids play area
  - Open air amptheatre

## **Location Map**



#### **MASCOT HOMES PVT. LTD.**

Corporate Office H-106, Sector-63, Noida, U.P.

Head Office SOHO House, Plot No. 69, Gyan Khand-1, Indirapuram, Ghaziabad, U.P.

Visit at www.mascotgroup.in, www.sohogroup.in • Email info@mascotgroup.in



## Project Layout Plan



# Unit Plan (2 BHK)

### 2BHK











## Unit Plan (2 BHK + Study)

## 2BHK + STUDY (TYPE - 1)









## Unit Plan (3 BHK Type A)



Architecture & Urban Innovations

Design A

## Unit Plan (3 BHK Type B)

### 3BHK

TYPE - I TOWER- A

SUPER AREA: 1440 SQ FEET





TOWER - A



### Floor Cluster Plan (2 BHK, 2 BHK + Study)

### 3BHK

TYPE - III TOWER- B, E

SUPER AREA: 1530 SQ FEET









## Floor Cluster Plan (3 BHK)



TOWER - A

SUPER AREA: 1770 Sq.ft







### Specifications

#### **Specifications**

|                        | Bedroom                                                       | Living /<br>Dining | Kitchen                             | Balcony | Toilets                                                                                                                    |  |
|------------------------|---------------------------------------------------------------|--------------------|-------------------------------------|---------|------------------------------------------------------------------------------------------------------