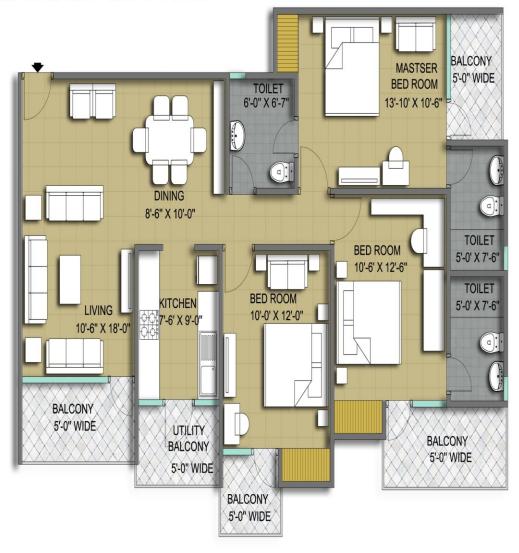

# Unit Plan (2 BHK)

### 2BHK

## Unit Plan (3 BHK Type A)

Architecture & Urban Innovations

Design A

## Unit Plan (3 BHK Type B)

### 3BHK

TYPE - I TOWER- A

SUPER AREA: 1440 SQ FEET

TOWER - A

### 3BHK

TYPE - III TOWER- B, E

SUPER AREA: 1530 SQ FEET

## Floor Cluster Plan (3 BHK)

TOWER - A

SUPER AREA: 1770 Sq.ft