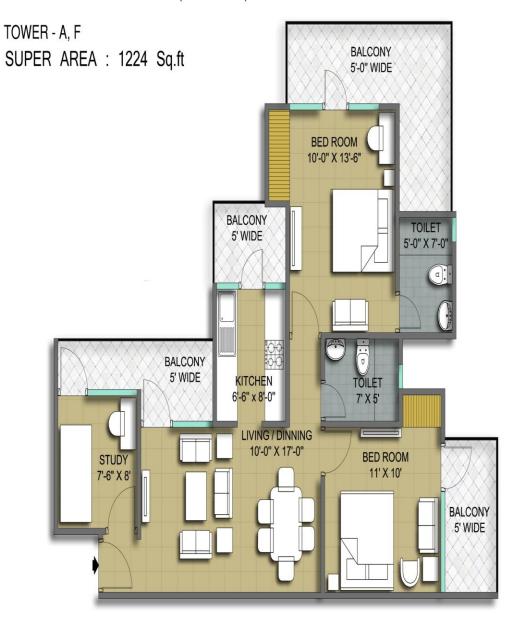

comfortable living
- Gated facility with 3 entrances to the complex for your convenient access
- Podium based landscaping.
- Unique concept of Car Spa.
- Recreational Facilities:
  - Clubhouse
  - Swimming pool
  - Indoor golf
  - Badminton and Tennis court
  - Commercial plazas
  - Nursing home
  - Indoor & outdoor game
  - Cycling and jogging track to keep you fit
  - Kids play area
  - Open air amptheatre

## **Location Map**



#### **MASCOT HOMES PVT. LTD.**

Corporate Office H-106, Sector-63, Noida, U.P.

Head Office SOHO House, Plot No. 69, Gyan Khand-1, Indirapuram, Ghaziabad, U.P.

Visit at www.mascotgroup.in, www.sohogroup.in • Email info@mascotgroup.in



## Project Layout Plan



# Unit Plan (2 BHK)

### 2BHK











## Unit Plan (2 BHK + Study)

## 2BHK + STUDY (TYPE - 1)









## Unit Plan (3 BHK Type A)



Architecture & Urban Innovations

Design A

## Unit Plan (3 BHK Type B)

### 3BHK

TYPE - I TOWER- A

SUPER AREA: 1440 SQ FEET





TOWER - A



### Floor Cluster Plan (2 BHK, 2 BHK + Study)

### 3BHK

TYPE - III TOWER- B, E

SUPER AREA: 1530 SQ FEET









## Floor Cluster Plan (3 BHK)



TOWER - A

SUPER AREA: 1770 Sq.ft







### Specifications

#### **Specifications**

|                        | Bedroom                                                       | Living /<br>Dining | Kitchen                             | Balcony | Toilets                                                                                                                    |  |
|------------------------|---------------------------------------------------------------|----