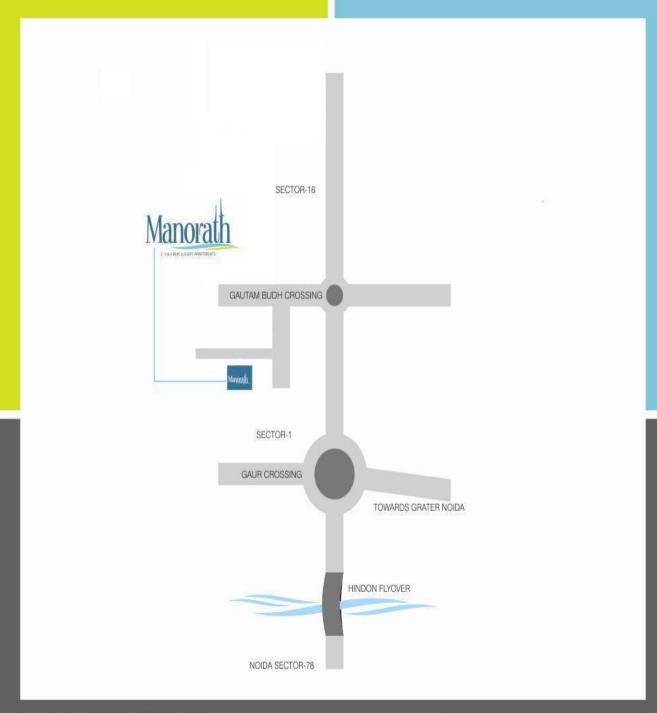

#### **Proximities:**

- On main 24 Meter road
- Metro 1 KM
- NH 24 2 KM
- Railway Station 1 KM
- Sec-18 10KM
- Pari Chowk 12 KM

## **Location Map**