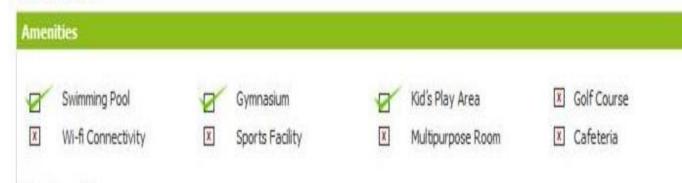

#### **Amenities**

#### Other Amenities:

•Vast green expanses, 0.75 km long central greens, terrace gardens, cycling and jogging track, 3 fully-loaded club-houses with 3 separate swimming pools, indoor golf, schools, departmental store, commercial plaza, medical facilities, Bank and ATM, school.