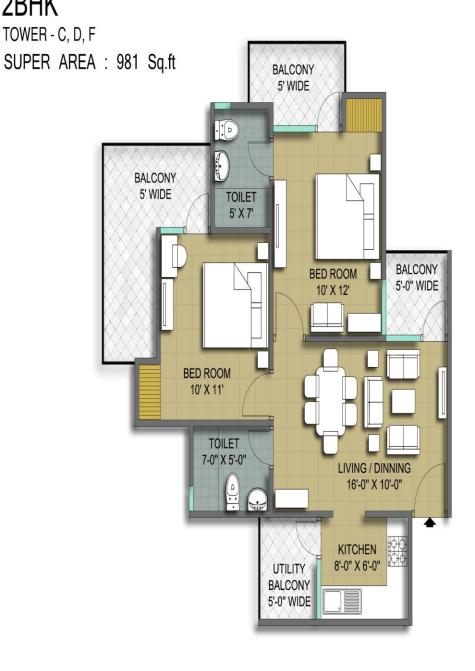

air
- Spacious room sizes, balconies and bay windows to ensure most comfortable living
- Gated facility with 3 entrances to the complex for your convenient access
- Podium based landscaping.
- Unique concept of Car Spa.
- Recreational Facilities:
  - Clubhouse
  - Swimming pool
  - Indoor golf
  - Badminton and Tennis court
  - Commercial plazas
  - Nursing home
  - Indoor & outdoor game
  - Cycling and jogging track to keep you fit
  - Kids play area
  - Open air amptheatre

## **Location Map**



#### **MASCOT HOMES PVT. LTD.**

Corporate Office H-106, Sector-63, Noida, U.P.

Head Office SOHO House, Plot No. 69, Gyan Khand-1, Indirapuram, Ghaziabad, U.P.

Visit at www.mascotgroup.in, www.sohogroup.in • Email info@mascotgroup.in



## Project Layout Plan



# Unit Plan (2 BHK)

### 2BHK











## Unit Plan (2 BHK + Study)

## 2BHK + STUDY (TYPE - 1)









## Unit Plan (3 BHK Type A)



Architecture & Urban Innovations

Design A

## Unit Plan (3 BHK Type B)

### 3BHK

TYPE - I TOWER- A

SUPER AREA: 1440 SQ FEET





TOWER - A



### Floor Cluster Plan (2 BHK, 2 BHK + Study)

### 3BHK

TYPE - III TOWER- B, E

SUPER AREA: 1530 SQ FEET









## Floor Cluster Plan (3 BHK)



TOWER - A

SUPER AREA: 1770 Sq.ft







### Specifications

#### **Specifications**

|                        | Bedroom                                                       | Living /<br>Dining | Kitchen                             | Balcony | Toilets                                                                                                                    |  |
|------------------------|