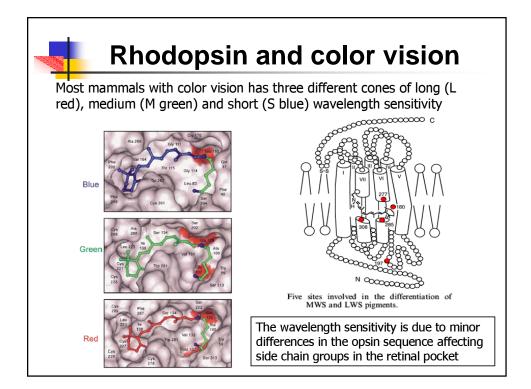

| Is a sleep-o-meter feasible                                                                                                                                                                                                                                                    |                                                                                                                                                                                                                                                                                                                                                                                                                                                                                                                                                     |  |  |  |  |  |  |  |
|--------------------------------------------------------------------------------------------------------------------------------------------------------------------------------------------------------------------------------------------------------------------------------|-----------------------------------------------------------------------------------------------------------------------------------------------------------------------------------------------------------------------------------------------------------------------------------------------------------------------------------------------------------------------------------------------------------------------------------------------------------------------------------------------------------------------------------------------------|--|--|--|--|--|--|--|
| Technically - yes, but there are other problems<br>Any ideas what these might be?<br>Individual Differences in the Amount and Timing of<br>Salivary Melatonin Secretion<br>The melatonin profiles were derived from saliva samples from<br>170 healthy people aged 18–45 years |                                                                                                                                                                                                                                                                                                                                                                                                                                                                                                                                                     |  |  |  |  |  |  |  |
|                                                                                                                                                                                                                                                                                |                                                                                                                                                                                                                                                                                                                                                                                                                                                                                                                                                     |  |  |  |  |  |  |  |
| Sex                                                                                                                                                                                                                                                                            | 85 men, 85 women                                                                                                                                                                                                                                                                                                                                                                                                                                                                                                                                    |  |  |  |  |  |  |  |
| Sex                                                                                                                                                                                                                                                                            | 85 men, 85 women                                                                                                                                                                                                                                                                                                                                                                                                                                                                                                                                    |  |  |  |  |  |  |  |
| Hormonal birth control                                                                                                                                                                                                                                                         | 16 hormonal birth control, 69 no hormonal birth control                                                                                                                                                                                                                                                                                                                                                                                                                                                                                             |  |  |  |  |  |  |  |
|                                                                                                                                                                                                                                                                                |                                                                                                                                                                                                                                                                                                                                                                                                                                                                                                                                                     |  |  |  |  |  |  |  |
| Hormonal birth control                                                                                                                                                                                                                                                         | 16 hormonal birth control, 69 no hormonal birth control                                                                                                                                                                                                                                                                                                                                                                                                                                                                                             |  |  |  |  |  |  |  |
| Hormonal birth control                                                                                                                                                                                                                                                         | 16 hormonal birth control, 69 no hormonal birth control                                                                                                                                                                                                                                                                                                                                                                                                                                                                                             |  |  |  |  |  |  |  |
| Menstrual phase <sup>a</sup>                                                                                                                                                                                                                                                   | 34 follicular, 33 luteal, 2 unknown                                                                                                                                                                                                                                                                                                                                                                                                                                                                                                                 |  |  |  |  |  |  |  |
| Hormonal birth control<br>Menstrual phase <sup>a</sup><br>Race                                                                                                                                                                                                                 | 16 hormonal birth control, 69 no hormonal birth control<br>34 follicular, 33 luteal, 2 unknown<br>104 White, 32 Asian, 23 Black, 11 Other<br>14 Hispanic, 156 non Hispanic                                                                                                                                                                                                                                                                                                                                                                          |  |  |  |  |  |  |  |
| Hormonal birth control                                                                                                                                                                                                                                                         | 16 hormonal birth control, 69 no hormonal birth control                                                                                                                                                                                                                                                                                                                                                                                                                                                                                             |  |  |  |  |  |  |  |
| Menstrual phase <sup>a</sup>                                                                                                                                                                                                                                                   | 34 follicular, 33 luteal, 2 unknown                                                                                                                                                                                                                                                                                                                                                                                                                                                                                                                 |  |  |  |  |  |  |  |
| Race                                                                                                                                                                                                                                                                           | 104 White, 32 Asian, 23 Black, 11 Other                                                                                                                                                                                                                                                                                                                                                                                                                                                                                                             |  |  |  |  |  |  |  |
| Ethnicity                                                                                                                                                                                                                                                                      | 14 Hispanic, 156 non Hispanic                                                                                                                                                                                                                                                                                                                                                                                                                                                                                                                       |  |  |  |  |  |  |  |
| Hormonal birth control                                                                                                                                                                                                                                                         | 16 hormonal birth control, 69 no hormonal birth control                                                                                                                                                                                                                                                                                                                                                                                                                                                                                             |  |  |  |  |  |  |  |
| Menstrual phase <sup>a</sup>                                                                                                                                                                                                                                                   | 34 follicular, 33 luteal, 2 unknown                                                                                                                                                                                                                                                                                                                                                                                                                                                                                                                 |  |  |  |  |  |  |  |
| Race                                                                                                                                                                                                                                                                           | 104 White, 32 Asian, 23 Black, 11 Other                                                                                                                                                                                                                                                                                                                                                                                                                                                                                                             |  |  |  |  |  |  |  |
| Ethnicity                                                                                                                                                                                                                                                                      | 14 Hispanic, 156 non Hispanic                                                                                                                                                                                                                                                                                                                                                                                                                                                                                                                       |  |  |  |  |  |  |  |
| Education                                                                                                                                                                                                                                                                      | 3 high school, 68 some college, 44 college graduate, 44 higher degree, 11 unknow                                                                                                                                                                                                                                                                                                                                                                                                                                                                    |  |  |  |  |  |  |  |
| Hormonal birth control                                                                                                                                                                                                                                                         | 16 hormonal birth control, 69 no hormonal birth control                                                                                                                                                                                                                                                                                                                                                                                                                                                                                             |  |  |  |  |  |  |  |
| Menstrual phase <sup>a</sup>                                                                                                                                                                                                                                                   | 34 follicular, 33 luteal, 2 unknown                                                                                                                                                                                                                                                                                                                                                                                                                                                                                                                 |  |  |  |  |  |  |  |
| Race                                                                                                                                                                                                                                                                           | 104 White, 32 Asian, 23 Black, 11 Other                                                                                                                                                                                                                                                                                                                                                                                                                                                                                                             |  |  |  |  |  |  |  |
| Ethnicity                                                                                                                                                                                                                                                                      | 14 Hispanic, 156 non Hispanic                                                                                                                                                                                                                                                                                                                                                                                                                                                                                                                       |  |  |  |  |  |  |  |
| Education                                                                                                                                                                                                                                                                      | 3 high school, 68 some college, 44 college graduate, 44 higher degree, 11 unknow                                                                                                                                                                                                                                                                                                                                                                                                                                                                    |  |  |  |  |  |  |  |
| Employment                                                                                                                                                                                                                                                                     | 35 unemployed, 116 student and/or part time work, 19 full time work                                                                                                                                                                                                                                                                                                                                                                                                                                                                                 |  |  |  |  |  |  |  |
| Hormonal birth control                                                                                                                                                                                                                                                         | 16 hormonal birth control, 69 no hormonal birth control                                                                                                                                                                                                                                                                                                                                                                                                                                                                                             |  |  |  |  |  |  |  |
| Menstrual phase <sup>a</sup>                                                                                                                                                                                                                                                   | 34 follicular, 33 luteal, 2 unknown                                                                                                                                                                                                                                                                                                                                                                                                                                                                                                                 |  |  |  |  |  |  |  |
| Race                                                                                                                                                                                                                                                                           | 104 White, 32 Asian, 23 Black, 11 Other                                                                                                                                                                                                                                                                                                                                                                                                                                                                                                             |  |  |  |  |  |  |  |
| Ethnicity                                                                                                                                                                                                                                                                      | 14 Hispanic, 156 non Hispanic                                                                                                                                                                                                                                                                                                                                                                                                                                                                                                                       |  |  |  |  |  |  |  |
| Education                                                                                                                                                                                                                                                                      | 3 high school, 68 some college, 44 college graduate, 44 higher degree, 11 unknow                                                                                                                                                                                                                                                                                                                                                                                                                                                                    |  |  |  |  |  |  |  |
| Employment                                                                                                                                                                                                                                                                     | 35 unemployed, 116 student and/or part time work, 19 full time work                                                                                                                                                                                                                                                                                                                                                                                                                                                                                 |  |  |  |  |  |  |  |
| Living condition                                                                                                                                                                                                                                                               | 37 alone, 133 not alone                                                                                                                                                                                                                                                                                                                                                                                                                                                                                                                             |  |  |  |  |  |  |  |
| Hormonal birth control                                                                                                                                                                                                                                                         | 16 hormonal birth control, 69 no hormonal birth control                                                                                                                                                                                                                                                                                                                                                                                                                                                                                             |  |  |  |  |  |  |  |
| Menstrual phase <sup>a</sup>                                                                                                                                                                                                                                                   | 34 follicular, 33 luteal, 2 unknown                                                                                                                                                                                                                                                                                                                                                                                                                                                                                                                 |  |  |  |  |  |  |  |
| Race                                                                                                                                                                                                                                                                           | 104 White, 32 Asian, 23 Black, 11 Other                                                                                                                                                                                                                                                                                                                                                                                                                                                                                                             |  |  |  |  |  |  |  |
| Ethnicity                                                                                                                                                                                                                                                                      | 14 Hispanic, 156 non Hispanic                                                                                                                                                                                                                                                                                                                                                                                                                                                                                                                       |  |  |  |  |  |  |  |
| Education                                                                                                                                                                                                                                                                      | 3 high school, 68 some college, 44 college graduate, 44 higher degree, 11 unknow                                                                                                                                                                                                                                                                                                                                                                                                                                                                    |  |  |  |  |  |  |  |
| Employment                                                                                                                                                                                                                                                                     | 35 unemployed, 116 student and/or part time work, 19 full time work                                                                                                                                                                                                                                                                                                                                                                                                                                                                                 |  |  |  |  |  |  |  |
| Living condition                                                                                                                                                                                                                                                               | 37 alone, 133 not alone                                                                                                                                                                                                                                                                                                                                                                                                                                                                                                                             |  |  |  |  |  |  |  |
| Bed partner                                                                                                                                                                                                                                                                    | 41 bed partner, 129 no bed partner                                                                                                                                                                                                                                                                                                                                                                                                                                                                                                                  |  |  |  |  |  |  |  |
| Hormonal birth control                                                                                                                                                                                                                                                         | 16 hormonal birth control, 69 no hormonal birth control                                                                                                                                                                                                                                                                                                                                                                                                                                                                                             |  |  |  |  |  |  |  |
| Menstrual phase <sup>a</sup>                                                                                                                                                                                                                                                   | 34 follicular, 33 luteal, 2 unknown                                                                                                                                                                                                                                                                                                                                                                                                                                                                                                                 |  |  |  |  |  |  |  |
| Race                                                                                                                                                                                                                                                                           | 104 White, 32 Asian, 23 Black, 11 Other                                                                                                                                                                                                                                                                                                                                                                                                                                                                                                             |  |  |  |  |  |  |  |
| Ethnicity                                                                                                                                                                                                                                                                      | 14 Hispanic, 156 non Hispanic                                                                                                                                                                                                                                                                                                                                                                                                                                                                                                                       |  |  |  |  |  |  |  |
| Education                                                                                                                                                                                                                                                                      | 3 high school, 68 some college, 44 college graduate, 44 higher degree, 11 unknow                                                                                                                                                                                                                                                                                                                                                                                                                                                                    |  |  |  |  |  |  |  |
| Employment                                                                                                                                                                                                                                                                     | 35 unemployed, 116 student and/or part time work, 19 full time work                                                                                                                                                                                                                                                                                                                                                                                                                                                                                 |  |  |  |  |  |  |  |
| Living condition                                                                                                                                                                                                                                                               | 37 alone, 133 not alone                                                                                                                                                                                                                                                                                                                                                                                                                                                                                                                             |  |  |  |  |  |  |  |
| Bed partner                                                                                                                                                                                                                                                                    | 41 bed partner, 129 no bed partner                                                                                                                                                                                                                                                                                                                                                                                                                                                                                                                  |  |  |  |  |  |  |  |
| Season                                                                                                                                                                                                                                                                         | 40 spring, 88 summer, 20 fall, 22 winter                                                                                                                                                                                                                                                                                                                                                                                                                                                                                                            |  |  |  |  |  |  |  |
| Hormonal birth control<br>Menstrual phase <sup>a</sup><br>Race<br>Ethnicity<br>Education<br>Employment<br>Living condition<br>Bed partner<br>Season<br>Eyeglasses                                                                                                              | 16 hormonal birth control, 69 no hormonal birth control         34 follicular, 33 luteal, 2 unknown         104 White, 32 Asian, 23 Black, 11 Other         14 Hispanic, 156 non Hispanic         3 high school, 68 some college, 44 college graduate, 44 higher degree, 11 unknow         35 unemployed, 116 student and/or part time work, 19 full time work         37 alone, 133 not alone         41 bed partner, 129 no bed partner         40 spring, 88 summer, 20 fall, 22 winter         61 wore eyeglasses, 68 no eyeglasses, 41 unknown |  |  |  |  |  |  |  |