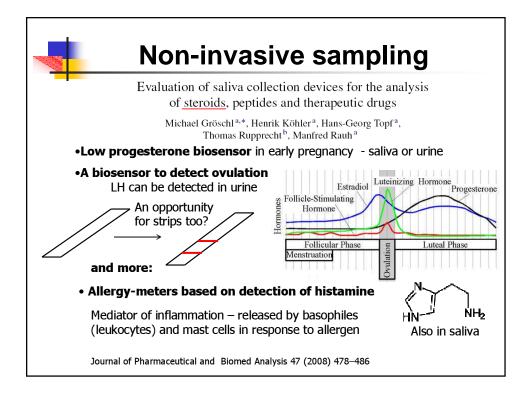

| Is a sleep-o-meter feasible                                                                                                                                                                                                                                                    |                                                                                                                                                                                                                                                                                                                                                                                                                                                                                                                                                     |  |  |  |  |  |  |  |
|--------------------------------------------------------------------------------------------------------------------------------------------------------------------------------------------------------------------------------------------------------------------------------|-----------------------------------------------------------------------------------------------------------------------------------------------------------------------------------------------------------------------------------------------------------------------------------------------------------------------------------------------------------------------------------------------------------------------------------------------------------------------------------------------------------------------------------------------------|--|--|--|--|--|--|--|
| Technically - yes, but there are other problems<br>Any ideas what these might be?<br>Individual Differences in the Amount and Timing of<br>Salivary Melatonin Secretion<br>The melatonin profiles were derived from saliva samples from<br>170 healthy people aged 18–45 years |                                                                                                                                                                                                                                                                                                                                                                                                                                                                                                                                                     |  |  |  |  |  |  |  |
|                                                                                                                                                                                                                                                                                |                                                                                                                                                                                                                                                                                                                                                                                                                                                                                                                                                     |  |  |  |  |  |  |  |
| Sex                                                                                                                                                                                                                                                                            | 85 men, 85 women                                                                                                                                                                                                                                                                                                                                                                                                                                                                                                                                    |  |  |  |  |  |  |  |
| Sex                                                                                                                                                                                                                                                                            | 85 men, 85 women                                                                                                                                                                                                                                                                                                                                                                                                                                                                                                                                    |  |  |  |  |  |  |  |
| Hormonal birth control                                                                                                                                                                                                                                                         | 16 hormonal birth control, 69 no hormonal birth control                                                                                                                                                                                                                                                                                                                                                                                                                                                                                             |  |  |  |  |  |  |  |
|                                                                                                                                                                                                                                                                                |                                                                                                                                                                                                                                                                                                                                                                                                                                                                                                                                                     |  |  |  |  |  |  |  |
| Hormonal birth control                                                                                                                                                                                                                                                         | 16 hormonal birth control, 69 no hormonal birth control                                                                                                                                                                                                                                                                                                                                                                                                                                                                                             |  |  |  |  |  |  |  |
| Hormonal birth control                                                                                                                                                                                                                                                         | 16 hormonal birth control, 69 no hormonal birth control                                                                                                                                                                                                                                                                                                                                                                                                                                                                                             |  |  |  |  |  |  |  |
| Menstrual phase <sup>a</sup>                                                                                                                                                                                                                                                   | 34 follicular, 33 luteal, 2 unknown                                                                                                                                                                                                                                                                                                                                                                                                                                                                                                                 |  |  |  |  |  |  |  |
| Hormonal birth control<br>Menstrual phase <sup>a</sup><br>Race                                                                                                                                                                                                                 | 16 hormonal birth control, 69 no hormonal birth control<br>34 follicular, 33 luteal, 2 unknown<br>104 White, 32 Asian, 23 Black, 11 Other<br>14 Hispanic, 156 non Hispanic                                                                                                                                                                                                                                                                                                                                                                          |  |  |  |  |  |  |  |
| Hormonal birth control                                                                                                                                                                                                                                                         | 16 hormonal birth control, 69 no hormonal birth control                                                                                                                                                                                                                                                                                                                                                                                                                                                                                             |  |  |  |  |  |  |  |
| Menstrual phase <sup>a</sup>                                                                                                                                                                                                                                                   | 34 follicular, 33 luteal, 2 unknown                                                                                                                                                                                                                                                                                                                                                                                                                                                                                                                 |  |  |  |  |  |  |  |
| Race                                                                                                                                                                                                                                                                           | 104 White, 32 Asian, 23 Black, 11 Other                                                                                                                                                                                                                                                                                                                                                                                                                                                                                                             |  |  |  |  |  |  |  |
| Ethnicity                                                                                                                                                                                                                                                                      | 14 Hispanic, 156 non Hispanic                                                                                                                                                                                                                                                                                                                                                                                                                                                                                                                       |  |  |  |  |  |  |  |
| Hormonal birth control                                                                                                                                                                                                                                                         | 16 hormonal birth control, 69 no hormonal birth control                                                                                                                                                                                                                                                                                                                                                                                                                                                                                             |  |  |  |  |  |  |  |
| Menstrual phase <sup>a</sup>                                                                                                                                                                                                                                                   | 34 follicular, 33 luteal, 2 unknown                                                                                                                                                                                                                                                                                                                                                                                                                                                                                                                 |  |  |  |  |  |  |  |
| Race                                                                                                                                                                                                                                                                           | 104 White, 32 Asian, 23 Black, 11 Other                                                                                                                                                                                                                                                                                                                                                                                                                                                                                                             |  |  |  |  |  |  |  |
| Ethnicity                                                                                                                                                                                                                                                                      | 14 Hispanic, 156 non Hispanic                                                                                                                                                                                                                                                                                                                                                                                                                                                                                                                       |  |  |  |  |  |  |  |
| Education                                                                                                                                                                                                                                                                      | 3 high school, 68 some college, 44 college graduate, 44 higher degree, 11 unknow                                                                                                                                                                                                                                                                                                                                                                                                                                                                    |  |  |  |  |  |  |  |
| Hormonal birth control                                                                                                                                                                                                                                                         | 16 hormonal birth control, 69 no hormonal birth control                                                                                                                                                                                                                                                                                                                                                                                                                                                                                             |  |  |  |  |  |  |  |
| Menstrual phase <sup>a</sup>                                                                                                                                                                                                                                                   | 34 follicular, 33 luteal, 2 unknown                                                                                                                                                                                                                                                                                                                                                                                                                                                                                                                 |  |  |  |  |  |  |  |
| Race                                                                                                                                                                                                                                                                           | 104 White, 32 Asian, 23 Black, 11 Other                                                                                                                                                                                                                                                                                                                                                                                                                                                                                                             |  |  |  |  |  |  |  |
| Ethnicity                                                                                                                                                                                                                                                                      | 14 Hispanic, 156 non Hispanic                                                                                                                                                                                                                                                                                                                                                                                                                                                                                                                       |  |  |  |  |  |  |  |
| Education                                                                                                                                                                                                                                                                      | 3 high school, 68 some college, 44 college graduate, 44 higher degree, 11 unknow                                                                                                                                                                                                                                                                                                                                                                                                                                                                    |  |  |  |  |  |  |  |
| Employment                                                                                                                                                                                                                                                                     | 35 unemployed, 116 student and/or part time work, 19 full time work                                                                                                                                                                                                                                                                                                                                                                                                                                                                                 |  |  |  |  |  |  |  |
| Hormonal birth control                                                                                                                                                                                                                                                         | 16 hormonal birth control, 69 no hormonal birth control                                                                                                                                                                                                                                                                                                                                                                                                                                                                                             |  |  |  |  |  |  |  |
| Menstrual phase <sup>a</sup>                                                                                                                                                                                                                                                   | 34 follicular, 33 luteal, 2 unknown                                                                                                                                                                                                                                                                                                                                                                                                                                                                                                                 |  |  |  |  |  |  |  |
| Race                                                                                                                                                                                                                                                                           | 104 White, 32 Asian, 23 Black, 11 Other                                                                                                                                                                                                                                                                                                                                                                                                                                                                                                             |  |  |  |  |  |  |  |
| Ethnicity                                                                                                                                                                                                                                                                      | 14 Hispanic, 156 non Hispanic                                                                                                                                                                                                                                                                                                                                                                                                                                                                                                                       |  |  |  |  |  |  |  |
| Education                                                                                                                                                                                                                                                                      | 3 high school, 68 some college, 44 college graduate, 44 higher degree, 11 unknow                                                                                                                                                                                                                                                                                                                                                                                                                                                                    |  |  |  |  |  |  |  |
| Employment                                                                                                                                                                                                                                                                     | 35 unemployed, 116 student and/or part time work, 19 full time work                                                                                                                                                                                                                                                                                                                                                                                                                                                                                 |  |  |  |  |  |  |  |
| Living condition                                                                                                                                                                                                                                                               | 37 alone, 133 not alone                                                                                                                                                                                                                                                                                                                                                                                                                                                                                                                             |  |  |  |  |  |  |  |
| Hormonal birth control                                                                                                                                                                                                                                                         | 16 hormonal birth control, 69 no hormonal birth control                                                                                                                                                                                                                                                                                                                                                                                                                                                                                             |  |  |  |  |  |  |  |
| Menstrual phase <sup>a</sup>                                                                                                                                                                                                                                                   | 34 follicular, 33 luteal, 2 unknown                                                                                                                                                                                                                                                                                                                                                                                                                                                                                                                 |  |  |  |  |  |  |  |
| Race                                                                                                                                                                                                                                                                           | 104 White, 32 Asian, 23 Black, 11 Other                                                                                                                                                                                                                                                                                                                                                                                                                                                                                                             |  |  |  |  |  |  |  |
| Ethnicity                                                                                                                                                                                                                                                                      | 14 Hispanic, 156 non Hispanic                                                                                                                                                                                                                                                                                                                                                                                                                                                                                                                       |  |  |  |  |  |  |  |
| Education                                                                                                                                                                                                                                                                      | 3 high school, 68 some college, 44 college graduate, 44 higher degree, 11 unknow                                                                                                                                                                                                                                                                                                                                                                                                                                                                    |  |  |  |  |  |  |  |
| Employment                                                                                                                                                                                                                                                                     | 35 unemployed, 116 student and/or part time work, 19 full time work                                                                                                                                                                                                                                                                                                                                                                                                                                                                                 |  |  |  |  |  |  |  |
| Living condition                                                                                                                                                                                                                                                               | 37 alone, 133 not alone                                                                                                                                                                                                                                                                                                                                                                                                                                                                                                                             |  |  |  |  |  |  |  |
| Bed partner                                                                                                                                                                                                                                                                    | 41 bed partner, 129 no bed partner                                                                                                                                                                                                                                                                                                                                                                                                                                                                                                                  |  |  |  |  |  |  |  |
| Hormonal birth control                                                                                                                                                                                                                                                         | 16 hormonal birth control, 69 no hormonal birth control                                                                                                                                                                                                                                                                                                                                                                                                                                                                                             |  |  |  |  |  |  |  |
| Menstrual phase <sup>a</sup>                                                                                                                                                                                                                                                   | 34 follicular, 33 luteal, 2 unknown                                                                                                                                                                                                                                                                                                                                                                                                                                                                                                                 |  |  |  |  |  |  |  |
| Race                                                                                                                                                                                                                                                                           | 104 White, 32 Asian, 23 Black, 11 Other                                                                                                                                                                                                                                                                                                                                                                                                                                                                                                             |  |  |  |  |  |  |  |
| Ethnicity                                                                                                                                                                                                                                                                      | 14 Hispanic, 156 non Hispanic                                                                                                                                                                                                                                                                                                                                                                                                                                                                                                                       |  |  |  |  |  |  |  |
| Education                                                                                                                                                                                                                                                                      | 3 high school, 68 some college, 44 college graduate, 44 higher degree, 11 unknow                                                                                                                                                                                                                                                                                                                                                                                                                                                                    |  |  |  |  |  |  |  |
| Employment                                                                                                                                                                                                                                                                     | 35 unemployed, 116 student and/or part time work, 19 full time work                                                                                                                                                                                                                                                                                                                                                                                                                                                                                 |  |  |  |  |  |  |  |
| Living condition                                                                                                                                                                                                                                                               | 37 alone, 133 not alone                                                                                                                                                                                                                                                                                                                                                                                                                                                                                                                             |  |  |  |  |  |  |  |
| Bed partner                                                                                                                                                                                                                                                                    | 41 bed partner, 129 no bed partner                                                                                                                                                                                                                                                                                                                                                                                                                                                                                                                  |  |  |  |  |  |  |  |
| Season                                                                                                                                                                                                                                                                         | 40 spring, 88 summer, 20 fall, 22 winter                                                                                                                                                                                                                                                                                                                                                                                                                                                                                                            |  |  |  |  |  |  |  |
| Hormonal birth control<br>Menstrual phase <sup>a</sup><br>Race<br>Ethnicity<br>Education<br>Employment<br>Living condition<br>Bed partner<br>Season<br>Eyeglasses                                                                                                              | 16 hormonal birth control, 69 no hormonal birth control         34 follicular, 33 luteal, 2 unknown         104 White, 32 Asian, 23 Black, 11 Other         14 Hispanic, 156 non Hispanic         3 high school, 68 some college, 44 college graduate, 44 higher degree, 11 unknow         35 unemployed, 116 student and/or part time work, 19 full time work         37 alone, 133 not alone         41 bed partner, 129 no bed partner         40 spring, 88 summer, 20 fall, 22 winter         61 wore eyeglasses, 68 no eyeglasses, 41 unknown |  |  |  |  |  |  |  |