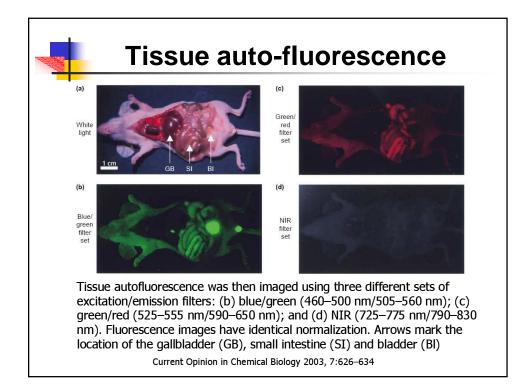

| ress, and me<br>e e.g. signification<br>on in melatonin<br>ve patients durase of illness | nt down-<br>secretion in |