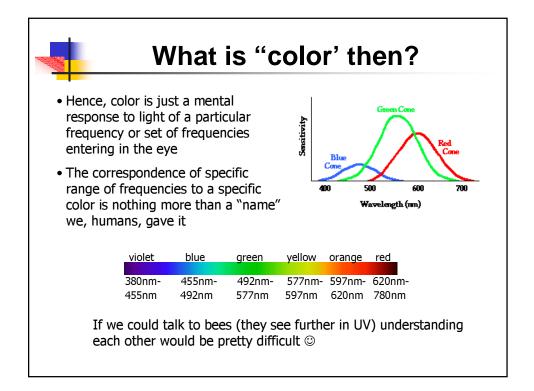

| ress, and me<br>e e.g. signification<br>on in melatonin<br>ve patients durase of illness | nt down-<br>secretion in |