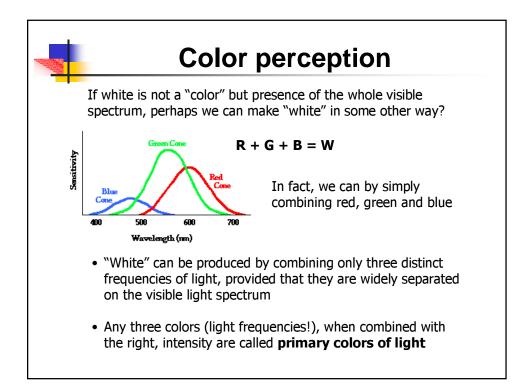

| Is a sleep-o-meter feasible                                                                                                                                                                                                                                                    |                                                                                                                                                                                                                                                                                                                                                                                                                                                                                                                                                     |  |  |  |  |  |  |  |
|--------------------------------------------------------------------------------------------------------------------------------------------------------------------------------------------------------------------------------------------------------------------------------|-----------------------------------------------------------------------------------------------------------------------------------------------------------------------------------------------------------------------------------------------------------------------------------------------------------------------------------------------------------------------------------------------------------------------------------------------------------------------------------------------------------------------------------------------------|--|--|--|--|--|--|--|
| Technically - yes, but there are other problems<br>Any ideas what these might be?<br>Individual Differences in the Amount and Timing of<br>Salivary Melatonin Secretion<br>The melatonin profiles were derived from saliva samples from<br>170 healthy people aged 18–45 years |                                                                                                                                                                                                                                                                                                                                                                                                                                                                                                                                                     |  |  |  |  |  |  |  |
|                                                                                                                                                                                                                                                                                |                                                                                                                                                                                                                                                                                                                                                                                                                                                                                                                                                     |  |  |  |  |  |  |  |
| Sex                                                                                                                                                                                                                                                                            | 85 men, 85 women                                                                                                                                                                                                                                                                                                                                                                                                                                                                                                                                    |  |  |  |  |  |  |  |
| Sex                                                                                                                                                                                                                                                                            | 85 men, 85 women                                                                                                                                                                                                                                                                                                                                                                                                                                                                                                                                    |  |  |  |  |  |  |  |
| Hormonal birth control                                                                                                                                                                                                                                                         | 16 hormonal birth control, 69 no hormonal birth control                                                                                                                                                                                                                                                                                                                                                                                                                                                                                             |  |  |  |  |  |  |  |
|                                                                                                                                                                                                                                                                                |                                                                                                                                                                                                                                                                                                                                                                                                                                                                                                                                                     |  |  |  |  |  |  |  |
| Hormonal birth control                                                                                                                                                                                                                                                         | 16 hormonal birth control, 69 no hormonal birth control                                                                                                                                                                                                                                                                                                                                                                                                                                                                                             |  |  |  |  |  |  |  |
| Hormonal birth control                                                                                                                                                                                                                                                         | 16 hormonal birth control, 69 no hormonal birth control                                                                                                                                                                                                                                                                                                                                                                                                                                                                                             |  |  |  |  |  |  |  |
| Menstrual phase <sup>a</sup>                                                                                                                                                                                                                                                   | 34 follicular, 33 luteal, 2 unknown                                                                                                                                                                                                                                                                                                                                                                                                                                                                                                                 |  |  |  |  |  |  |  |
| Hormonal birth control<br>Menstrual phase <sup>a</sup><br>Race                                                                                                                                                                                                                 | 16 hormonal birth control, 69 no hormonal birth control<br>34 follicular, 33 luteal, 2 unknown<br>104 White, 32 Asian, 23 Black, 11 Other<br>14 Hispanic, 156 non Hispanic                                                                                                                                                                                                                                                                                                                                                                          |  |  |  |  |  |  |  |
| Hormonal birth control                                                                                                                                                                                                                                                         | 16 hormonal birth control, 69 no hormonal birth control                                                                                                                                                                                                                                                                                                                                                                                                                                                                                             |  |  |  |  |  |  |  |
| Menstrual phase <sup>a</sup>                                                                                                                                                                                                                                                   | 34 follicular, 33 luteal, 2 unknown                                                                                                                                                                                                                                                                                                                                                                                                                                                                                                                 |  |  |  |  |  |  |  |
| Race                                                                                                                                                                                                                                                                           | 104 White, 32 Asian, 23 Black, 11 Other                                                                                                                                                                                                                                                                                                                                                                                                                                                                                                             |  |  |  |  |  |  |  |
| Ethnicity                                                                                                                                                                                                                                                                      | 14 Hispanic, 156 non Hispanic                                                                                                                                                                                                                                                                                                                                                                                                                                                                                                                       |  |  |  |  |  |  |  |
| Hormonal birth control                                                                                                                                                                                                                                                         | 16 hormonal birth control, 69 no hormonal birth control                                                                                                                                                                                                                                                                                                                                                                                                                                                                                             |  |  |  |  |  |  |  |
| Menstrual phase <sup>a</sup>                                                                                                                                                                                                                                                   | 34 follicular, 33 luteal, 2 unknown                                                                                                                                                                                                                                                                                                                                                                                                                                                                                                                 |  |  |  |  |  |  |  |
| Race                                                                                                                                                                                                                                                                           | 104 White, 32 Asian, 23 Black, 11 Other                                                                                                                                                                                                                                                                                                                                                                                                                                                                                                             |  |  |  |  |  |  |  |
| Ethnicity                                                                                                                                                                                                                                                                      | 14 Hispanic, 156 non Hispanic                                                                                                                                                                                                                                                                                                                                                                                                                                                                                                                       |  |  |  |  |  |  |  |
| Education                                                                                                                                                                                                                                                                      | 3 high school, 68 some college, 44 college graduate, 44 higher degree, 11 unknow                                                                                                                                                                                                                                                                                                                                                                                                                                                                    |  |  |  |  |  |  |  |
| Hormonal birth control                                                                                                                                                                                                                                                         | 16 hormonal birth control, 69 no hormonal birth control                                                                                                                                                                                                                                                                                                                                                                                                                                                                                             |  |  |  |  |  |  |  |
| Menstrual phase <sup>a</sup>                                                                                                                                                                                                                                                   | 34 follicular, 33 luteal, 2 unknown                                                                                                                                                                                                                                                                                                                                                                                                                                                                                                                 |  |  |  |  |  |  |  |
| Race                                                                                                                                                                                                                                                                           | 104 White, 32 Asian, 23 Black, 11 Other                                                                                                                                                                                                                                                                                                                                                                                                                                                                                                             |  |  |  |  |  |  |  |
| Ethnicity                                                                                                                                                                                                                                                                      | 14 Hispanic, 156 non Hispanic                                                                                                                                                                                                                                                                                                                                                                                                                                                                                                                       |  |  |  |  |  |  |  |
| Education                                                                                                                                                                                                                                                                      | 3 high school, 68 some college, 44 college graduate, 44 higher degree, 11 unknow                                                                                                                                                                                                                                                                                                                                                                                                                                                                    |  |  |  |  |  |  |  |
| Employment                                                                                                                                                                                                                                                                     | 35 unemployed, 116 student and/or part time work, 19 full time work                                                                                                                                                                                                                                                                                                                                                                                                                                                                                 |  |  |  |  |  |  |  |
| Hormonal birth control                                                                                                                                                                                                                                                         | 16 hormonal birth control, 69 no hormonal birth control                                                                                                                                                                                                                                                                                                                                                                                                                                                                                             |  |  |  |  |  |  |  |
| Menstrual phase <sup>a</sup>                                                                                                                                                                                                                                                   | 34 follicular, 33 luteal, 2 unknown                                                                                                                                                                                                                                                                                                                                                                                                                                                                                                                 |  |  |  |  |  |  |  |
| Race                                                                                                                                                                                                                                                                           | 104 White, 32 Asian, 23 Black, 11 Other                                                                                                                                                                                                                                                                                                                                                                                                                                                                                                             |  |  |  |  |  |  |  |
| Ethnicity                                                                                                                                                                                                                                                                      | 14 Hispanic, 156 non Hispanic                                                                                                                                                                                                                                                                                                                                                                                                                                                                                                                       |  |  |  |  |  |  |  |
| Education                                                                                                                                                                                                                                                                      | 3 high school, 68 some college, 44 college graduate, 44 higher degree, 11 unknow                                                                                                                                                                                                                                                                                                                                                                                                                                                                    |  |  |  |  |  |  |  |
| Employment                                                                                                                                                                                                                                                                     | 35 unemployed, 116 student and/or part time work, 19 full time work                                                                                                                                                                                                                                                                                                                                                                                                                                                                                 |  |  |  |  |  |  |  |
| Living condition                                                                                                                                                                                                                                                               | 37 alone, 133 not alone                                                                                                                                                                                                                                                                                                                                                                                                                                                                                                                             |  |  |  |  |  |  |  |
| Hormonal birth control                                                                                                                                                                                                                                                         | 16 hormonal birth control, 69 no hormonal birth control                                                                                                                                                                                                                                                                                                                                                                                                                                                                                             |  |  |  |  |  |  |  |
| Menstrual phase <sup>a</sup>                                                                                                                                                                                                                                                   | 34 follicular, 33 luteal, 2 unknown                                                                                                                                                                                                                                                                                                                                                                                                                                                                                                                 |  |  |  |  |  |  |  |
| Race                                                                                                                                                                                                                                                                           | 104 White, 32 Asian, 23 Black, 11 Other                                                                                                                                                                                                                                                                                                                                                                                                                                                                                                             |  |  |  |  |  |  |  |
| Ethnicity                                                                                                                                                                                                                                                                      | 14 Hispanic, 156 non Hispanic                                                                                                                                                                                                                                                                                                                                                                                                                                                                                                                       |  |  |  |  |  |  |  |
| Education                                                                                                                                                                                                                                                                      | 3 high school, 68 some college, 44 college graduate, 44 higher degree, 11 unknow                                                                                                                                                                                                                                                                                                                                                                                                                                                                    |  |  |  |  |  |  |  |
| Employment                                                                                                                                                                                                                                                                     | 35 unemployed, 116 student and/or part time work, 19 full time work                                                                                                                                                                                                                                                                                                                                                                                                                                                                                 |  |  |  |  |  |  |  |
| Living condition                                                                                                                                                                                                                                                               | 37 alone, 133 not alone                                                                                                                                                                                                                                                                                                                                                                                                                                                                                                                             |  |  |  |  |  |  |  |
| Bed partner                                                                                                                                                                                                                                                                    | 41 bed partner, 129 no bed partner                                                                                                                                                                                                                                                                                                                                                                                                                                                                                                                  |  |  |  |  |  |  |  |
| Hormonal birth control                                                                                                                                                                                                                                                         | 16 hormonal birth control, 69 no hormonal birth control                                                                                                                                                                                                                                                                                                                                                                                                                                                                                             |  |  |  |  |  |  |  |
| Menstrual phase <sup>a</sup>                                                                                                                                                                                                                                                   | 34 follicular, 33 luteal, 2 unknown                                                                                                                                                                                                                                                                                                                                                                                                                                                                                                                 |  |  |  |  |  |  |  |
| Race                                                                                                                                                                                                                                                                           | 104 White, 32 Asian, 23 Black, 11 Other                                                                                                                                                                                                                                                                                                                                                                                                                                                                                                             |  |  |  |  |  |  |  |
| Ethnicity                                                                                                                                                                                                                                                                      | 14 Hispanic, 156 non Hispanic                                                                                                                                                                                                                                                                                                                                                                                                                                                                                                                       |  |  |  |  |  |  |  |
| Education                                                                                                                                                                                                                                                                      | 3 high school, 68 some college, 44 college graduate, 44 higher degree, 11 unknow                                                                                                                                                                                                                                                                                                                                                                                                                                                                    |  |  |  |  |  |  |  |
| Employment                                                                                                                                                                                                                                                                     | 35 unemployed, 116 student and/or part time work, 19 full time work                                                                                                                                                                                                                                                                                                                                                                                                                                                                                 |  |  |  |  |  |  |  |
| Living condition                                                                                                                                                                                                                                                               | 37 alone, 133 not alone                                                                                                                                                                                                                                                                                                                                                                                                                                                                                                                             |  |  |  |  |  |  |  |
| Bed partner                                                                                                                                                                                                                                                                    | 41 bed partner, 129 no bed partner                                                                                                                                                                                                                                                                                                                                                                                                                                                                                                                  |  |  |  |  |  |  |  |
| Season                                                                                                                                                                                                                                                                         | 40 spring, 88 summer, 20 fall, 22 winter                                                                                                                                                                                                                                                                                                                                                                                                                                                                                                            |  |  |  |  |  |  |  |
| Hormonal birth control<br>Menstrual phase <sup>a</sup><br>Race<br>Ethnicity<br>Education<br>Employment<br>Living condition<br>Bed partner<br>Season<br>Eyeglasses                                                                                                              | 16 hormonal birth control, 69 no hormonal birth control         34 follicular, 33 luteal, 2 unknown         104 White, 32 Asian, 23 Black, 11 Other         14 Hispanic, 156 non Hispanic         3 high school, 68 some college, 44 college graduate, 44 higher degree, 11 unknow         35 unemployed, 116 student and/or part time work, 19 full time work         37 alone, 133 not alone         41 bed partner, 129 no bed partner         40 spring, 88 summer, 20 fall, 22 winter         61 wore eyeglasses, 68 no eyeglasses, 41 unknown |  |  |  |  |  |  |  |