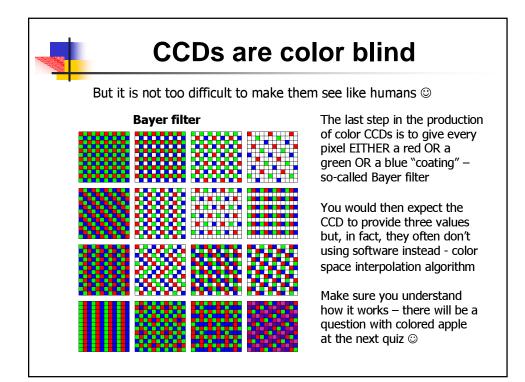

| Is a sleep-o-meter feasible                                                                                                                                                                                                                                                    |                                                                                                                                                                                                                                                                                                                                                                                                                                                                                                                                                     |  |  |  |  |  |  |  |
|--------------------------------------------------------------------------------------------------------------------------------------------------------------------------------------------------------------------------------------------------------------------------------|-----------------------------------------------------------------------------------------------------------------------------------------------------------------------------------------------------------------------------------------------------------------------------------------------------------------------------------------------------------------------------------------------------------------------------------------------------------------------------------------------------------------------------------------------------|--|--|--|--|--|--|--|
| Technically - yes, but there are other problems<br>Any ideas what these might be?<br>Individual Differences in the Amount and Timing of<br>Salivary Melatonin Secretion<br>The melatonin profiles were derived from saliva samples from<br>170 healthy people aged 18–45 years |                                                                                                                                                                                                                                                                                                                                                                                                                                                                                                                                                     |  |  |  |  |  |  |  |
|                                                                                                                                                                                                                                                                                |                                                                                                                                                                                                                                                                                                                                                                                                                                                                                                                                                     |  |  |  |  |  |  |  |
| Sex                                                                                                                                                                                                                                                                            | 85 men, 85 women                                                                                                                                                                                                                                                                                                                                                                                                                                                                                                                                    |  |  |  |  |  |  |  |
| Sex                                                                                                                                                                                                                                                                            | 85 men, 85 women                                                                                                                                                                                                                                                                                                                                                                                                                                                                                                                                    |  |  |  |  |  |  |  |
| Hormonal birth control                                                                                                                                                                                                                                                         | 16 hormonal birth control, 69 no hormonal birth control                                                                                                                                                                                                                                                                                                                                                                                                                                                                                             |  |  |  |  |  |  |  |
|                                                                                                                                                                                                                                                                                |                                                                                                                                                                                                                                                                                                                                                                                                                                                                                                                                                     |  |  |  |  |  |  |  |
| Hormonal birth control                                                                                                                                                                                                                                                         | 16 hormonal birth control, 69 no hormonal birth control                                                                                                                                                                                                                                                                                                                                                                                                                                                                                             |  |  |  |  |  |  |  |
| Hormonal birth control                                                                                                                                                                                                                                                         | 16 hormonal birth control, 69 no hormonal birth control                                                                                                                                                                                                                                                                                                                                                                                                                                                                                             |  |  |  |  |  |  |  |
| Menstrual phase <sup>a</sup>                                                                                                                                                                                                                                                   | 34 follicular, 33 luteal, 2 unknown                                                                                                                                                                                                                                                                                                                                                                                                                                                                                                                 |  |  |  |  |  |  |  |
| Hormonal birth control<br>Menstrual phase <sup>a</sup><br>Race                                                                                                                                                                                                                 | 16 hormonal birth control, 69 no hormonal birth control<br>34 follicular, 33 luteal, 2 unknown<br>104 White, 32 Asian, 23 Black, 11 Other<br>14 Hispanic, 156 non Hispanic                                                                                                                                                                                                                                                                                                                                                                          |  |  |  |  |  |  |  |
| Hormonal birth control                                                                                                                                                                                                                                                         | 16 hormonal birth control, 69 no hormonal birth control                                                                                                                                                                                                                                                                                                                                                                                                                                                                                             |  |  |  |  |  |  |  |
| Menstrual phase <sup>a</sup>                                                                                                                                                                                                                                                   | 34 follicular, 33 luteal, 2 unknown                                                                                                                                                                                                                                                                                                                                                                                                                                                                                                                 |  |  |  |  |  |  |  |
| Race                                                                                                                                                                                                                                                                           | 104 White, 32 Asian, 23 Black, 11 Other                                                                                                                                                                                                                                                                                                                                                                                                                                                                                                             |  |  |  |  |  |  |  |
| Ethnicity                                                                                                                                                                                                                                                                      | 14 Hispanic, 156 non Hispanic                                                                                                                                                                                                                                                                                                                                                                                                                                                                                                                       |  |  |  |  |  |  |  |
| Hormonal birth control                                                                                                                                                                                                                                                         | 16 hormonal birth control, 69 no hormonal birth control                                                                                                                                                                                                                                                                                                                                                                                                                                                                                             |  |  |  |  |  |  |  |
| Menstrual phase <sup>a</sup>                                                                                                                                                                                                                                                   | 34 follicular, 33 luteal, 2 unknown                                                                                                                                                                                                                                                                                                                                                                                                                                                                                                                 |  |  |  |  |  |  |  |
| Race                                                                                                                                                                                                                                                                           | 104 White, 32 Asian, 23 Black, 11 Other                                                                                                                                                                                                                                                                                                                                                                                                                                                                                                             |  |  |  |  |  |  |  |
| Ethnicity                                                                                                                                                                                                                                                                      | 14 Hispanic, 156 non Hispanic                                                                                                                                                                                                                                                                                                                                                                                                                                                                                                                       |  |  |  |  |  |  |  |
| Education                                                                                                                                                                                                                                                                      | 3 high school, 68 some college, 44 college graduate, 44 higher degree, 11 unknow                                                                                                                                                                                                                                                                                                                                                                                                                                                                    |  |  |  |  |  |  |  |
| Hormonal birth control                                                                                                                                                                                                                                                         | 16 hormonal birth control, 69 no hormonal birth control                                                                                                                                                                                                                                                                                                                                                                                                                                                                                             |  |  |  |  |  |  |  |
| Menstrual phase <sup>a</sup>                                                                                                                                                                                                                                                   | 34 follicular, 33 luteal, 2 unknown                                                                                                                                                                                                                                                                                                                                                                                                                                                                                                                 |  |  |  |  |  |  |  |
| Race                                                                                                                                                                                                                                                                           | 104 White, 32 Asian, 23 Black, 11 Other                                                                                                                                                                                                                                                                                                                                                                                                                                                                                                             |  |  |  |  |  |  |  |
| Ethnicity                                                                                                                                                                                                                                                                      | 14 Hispanic, 156 non Hispanic                                                                                                                                                                                                                                                                                                                                                                                                                                                                                                                       |  |  |  |  |  |  |  |
| Education                                                                                                                                                                                                                                                                      | 3 high school, 68 some college, 44 college graduate, 44 higher degree, 11 unknow                                                                                                                                                                                                                                                                                                                                                                                                                                                                    |  |  |  |  |  |  |  |
| Employment                                                                                                                                                                                                                                                                     | 35 unemployed, 116 student and/or part time work, 19 full time work                                                                                                                                                                                                                                                                                                                                                                                                                                                                                 |  |  |  |  |  |  |  |
| Hormonal birth control                                                                                                                                                                                                                                                         | 16 hormonal birth control, 69 no hormonal birth control                                                                                                                                                                                                                                                                                                                                                                                                                                                                                             |  |  |  |  |  |  |  |
| Menstrual phase <sup>a</sup>                                                                                                                                                                                                                                                   | 34 follicular, 33 luteal, 2 unknown                                                                                                                                                                                                                                                                                                                                                                                                                                                                                                                 |  |  |  |  |  |  |  |
| Race                                                                                                                                                                                                                                                                           | 104 White, 32 Asian, 23 Black, 11 Other                                                                                                                                                                                                                                                                                                                                                                                                                                                                                                             |  |  |  |  |  |  |  |
| Ethnicity                                                                                                                                                                                                                                                                      | 14 Hispanic, 156 non Hispanic                                                                                                                                                                                                                                                                                                                                                                                                                                                                                                                       |  |  |  |  |  |  |  |
| Education                                                                                                                                                                                                                                                                      | 3 high school, 68 some college, 44 college graduate, 44 higher degree, 11 unknow                                                                                                                                                                                                                                                                                                                                                                                                                                                                    |  |  |  |  |  |  |  |
| Employment                                                                                                                                                                                                                                                                     | 35 unemployed, 116 student and/or part time work, 19 full time work                                                                                                                                                                                                                                                                                                                                                                                                                                                                                 |  |  |  |  |  |  |  |
| Living condition                                                                                                                                                                                                                                                               | 37 alone, 133 not alone                                                                                                                                                                                                                                                                                                                                                                                                                                                                                                                             |  |  |  |  |  |  |  |
| Hormonal birth control                                                                                                                                                                                                                                                         | 16 hormonal birth control, 69 no hormonal birth control                                                                                                                                                                                                                                                                                                                                                                                                                                                                                             |  |  |  |  |  |  |  |
| Menstrual phase <sup>a</sup>                                                                                                                                                                                                                                                   | 34 follicular, 33 luteal, 2 unknown                                                                                                                                                                                                                                                                                                                                                                                                                                                                                                                 |  |  |  |  |  |  |  |
| Race                                                                                                                                                                                                                                                                           | 104 White, 32 Asian, 23 Black, 11 Other                                                                                                                                                                                                                                                                                                                                                                                                                                                                                                             |  |  |  |  |  |  |  |
| Ethnicity                                                                                                                                                                                                                                                                      | 14 Hispanic, 156 non Hispanic                                                                                                                                                                                                                                                                                                                                                                                                                                                                                                                       |  |  |  |  |  |  |  |
| Education                                                                                                                                                                                                                                                                      | 3 high school, 68 some college, 44 college graduate, 44 higher degree, 11 unknow                                                                                                                                                                                                                                                                                                                                                                                                                                                                    |  |  |  |  |  |  |  |
| Employment                                                                                                                                                                                                                                                                     | 35 unemployed, 116 student and/or part time work, 19 full time work                                                                                                                                                                                                                                                                                                                                                                                                                                                                                 |  |  |  |  |  |  |  |
| Living condition                                                                                                                                                                                                                                                               | 37 alone, 133 not alone                                                                                                                                                                                                                                                                                                                                                                                                                                                                                                                             |  |  |  |  |  |  |  |
| Bed partner                                                                                                                                                                                                                                                                    | 41 bed partner, 129 no bed partner                                                                                                                                                                                                                                                                                                                                                                                                                                                                                                                  |  |  |  |  |  |  |  |
| Hormonal birth control                                                                                                                                                                                                                                                         | 16 hormonal birth control, 69 no hormonal birth control                                                                                                                                                                                                                                                                                                                                                                                                                                                                                             |  |  |  |  |  |  |  |
| Menstrual phase <sup>a</sup>                                                                                                                                                                                                                                                   | 34 follicular, 33 luteal, 2 unknown                                                                                                                                                                                                                                                                                                                                                                                                                                                                                                                 |  |  |  |  |  |  |  |
| Race                                                                                                                                                                                                                                                                           | 104 White, 32 Asian, 23 Black, 11 Other                                                                                                                                                                                                                                                                                                                                                                                                                                                                                                             |  |  |  |  |  |  |  |
| Ethnicity                                                                                                                                                                                                                                                                      | 14 Hispanic, 156 non Hispanic                                                                                                                                                                                                                                                                                                                                                                                                                                                                                                                       |  |  |  |  |  |  |  |
| Education                                                                                                                                                                                                                                                                      | 3 high school, 68 some college, 44 college graduate, 44 higher degree, 11 unknow                                                                                                                                                                                                                                                                                                                                                                                                                                                                    |  |  |  |  |  |  |  |
| Employment                                                                                                                                                                                                                                                                     | 35 unemployed, 116 student and/or part time work, 19 full time work                                                                                                                                                                                                                                                                                                                                                                                                                                                                                 |  |  |  |  |  |  |  |
| Living condition                                                                                                                                                                                                                                                               | 37 alone, 133 not alone                                                                                                                                                                                                                                                                                                                                                                                                                                                                                                                             |  |  |  |  |  |  |  |
| Bed partner                                                                                                                                                                                                                                                                    | 41 bed partner, 129 no bed partner                                                                                                                                                                                                                                                                                                                                                                                                                                                                                                                  |  |  |  |  |  |  |  |
| Season                                                                                                                                                                                                                                                                         | 40 spring, 88 summer, 20 fall, 22 winter                                                                                                                                                                                                                                                                                                                                                                                                                                                                                                            |  |  |  |  |  |  |  |
| Hormonal birth control<br>Menstrual phase <sup>a</sup><br>Race<br>Ethnicity<br>Education<br>Employment<br>Living condition<br>Bed partner<br>Season<br>Eyeglasses                                                                                                              | 16 hormonal birth control, 69 no hormonal birth control         34 follicular, 33 luteal, 2 unknown         104 White, 32 Asian, 23 Black, 11 Other         14 Hispanic, 156 non Hispanic         3 high school, 68 some college, 44 college graduate, 44 higher degree, 11 unknow         35 unemployed, 116 student and/or part time work, 19 full time work         37 alone, 133 not alone         41 bed partner, 129 no bed partner         40 spring, 88 summer, 20 fall, 22 winter         61 wore eyeglasses, 68 no eyeglasses, 41 unknown |  |  |  |  |  |  |  |