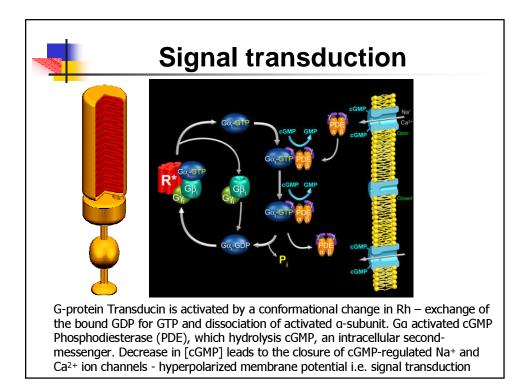

| ress, and me<br>e e.g. signification<br>on in melatonin<br>ve patients durase of illness | nt down-<br>secretion in |