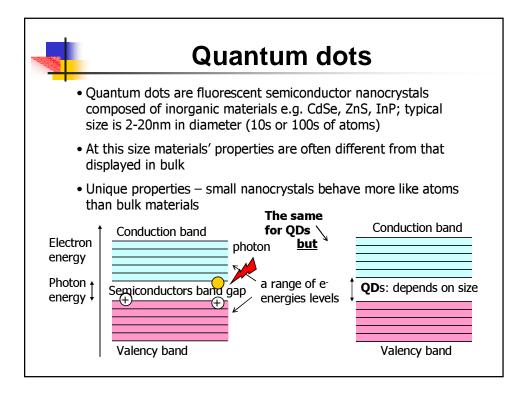

| ress, and me<br>e e.g. signification<br>on in melatonin<br>ve patients durase of illness | nt down-<br>secretion in |