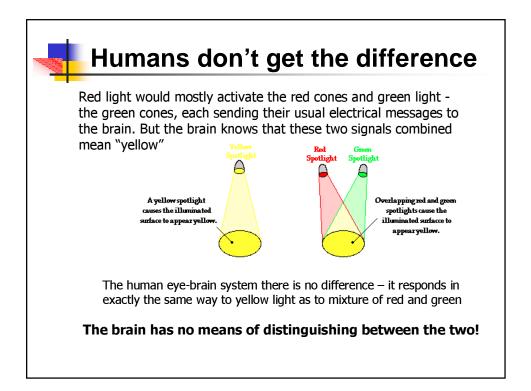

| ress, and me<br>e e.g. signification<br>on in melatonin<br>ve patients durase of illness | nt down-<br>secretion in |