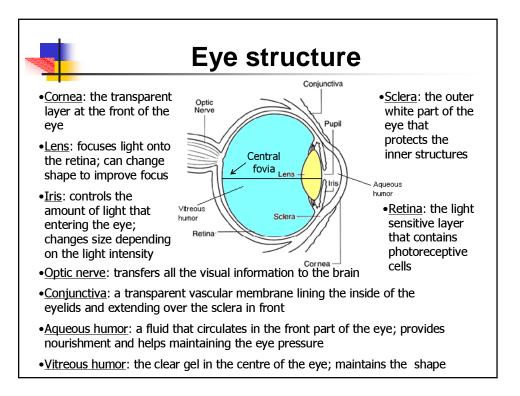

| Is a sleep-o-meter feasible                                                                                                                                                                                                                                                    |                                                                                                                                                                                                                                                                                                                                                                                                                                                                                                                                                     |  |  |  |  |  |  |  |
|--------------------------------------------------------------------------------------------------------------------------------------------------------------------------------------------------------------------------------------------------------------------------------|-----------------------------------------------------------------------------------------------------------------------------------------------------------------------------------------------------------------------------------------------------------------------------------------------------------------------------------------------------------------------------------------------------------------------------------------------------------------------------------------------------------------------------------------------------|--|--|--|--|--|--|--|
| Technically - yes, but there are other problems<br>Any ideas what these might be?<br>Individual Differences in the Amount and Timing of<br>Salivary Melatonin Secretion<br>The melatonin profiles were derived from saliva samples from<br>170 healthy people aged 18–45 years |                                                                                                                                                                                                                                                                                                                                                                                                                                                                                                                                                     |  |  |  |  |  |  |  |
|                                                                                                                                                                                                                                                                                |                                                                                                                                                                                                                                                                                                                                                                                                                                                                                                                                                     |  |  |  |  |  |  |  |
| Sex                                                                                                                                                                                                                                                                            | 85 men, 85 women                                                                                                                                                                                                                                                                                                                                                                                                                                                                                                                                    |  |  |  |  |  |  |  |
| Sex                                                                                                                                                                                                                                                                            | 85 men, 85 women                                                                                                                                                                                                                                                                                                                                                                                                                                                                                                                                    |  |  |  |  |  |  |  |
| Hormonal birth control                                                                                                                                                                                                                                                         | 16 hormonal birth control, 69 no hormonal birth control                                                                                                                                                                                                                                                                                                                                                                                                                                                                                             |  |  |  |  |  |  |  |
|                                                                                                                                                                                                                                                                                |                                                                                                                                                                                                                                                                                                                                                                                                                                                                                                                                                     |  |  |  |  |  |  |  |
| Hormonal birth control                                                                                                                                                                                                                                                         | 16 hormonal birth control, 69 no hormonal birth control                                                                                                                                                                                                                                                                                                                                                                                                                                                                                             |  |  |  |  |  |  |  |
| Hormonal birth control                                                                                                                                                                                                                                                         | 16 hormonal birth control, 69 no hormonal birth control                                                                                                                                                                                                                                                                                                                                                                                                                                                                                             |  |  |  |  |  |  |  |
| Menstrual phase <sup>a</sup>                                                                                                                                                                                                                                                   | 34 follicular, 33 luteal, 2 unknown                                                                                                                                                                                                                                                                                                                                                                                                                                                                                                                 |  |  |  |  |  |  |  |
| Hormonal birth control<br>Menstrual phase <sup>a</sup><br>Race                                                                                                                                                                                                                 | 16 hormonal birth control, 69 no hormonal birth control<br>34 follicular, 33 luteal, 2 unknown<br>104 White, 32 Asian, 23 Black, 11 Other<br>14 Hispanic, 156 non Hispanic                                                                                                                                                                                                                                                                                                                                                                          |  |  |  |  |  |  |  |
| Hormonal birth control                                                                                                                                                                                                                                                         | 16 hormonal birth control, 69 no hormonal birth control                                                                                                                                                                                                                                                                                                                                                                                                                                                                                             |  |  |  |  |  |  |  |
| Menstrual phase <sup>a</sup>                                                                                                                                                                                                                                                   | 34 follicular, 33 luteal, 2 unknown                                                                                                                                                                                                                                                                                                                                                                                                                                                                                                                 |  |  |  |  |  |  |  |
| Race                                                                                                                                                                                                                                                                           | 104 White, 32 Asian, 23 Black, 11 Other                                                                                                                                                                                                                                                                                                                                                                                                                                                                                                             |  |  |  |  |  |  |  |
| Ethnicity                                                                                                                                                                                                                                                                      | 14 Hispanic, 156 non Hispanic                                                                                                                                                                                                                                                                                                                                                                                                                                                                                                                       |  |  |  |  |  |  |  |
| Hormonal birth control                                                                                                                                                                                                                                                         | 16 hormonal birth control, 69 no hormonal birth control                                                                                                                                                                                                                                                                                                                                                                                                                                                                                             |  |  |  |  |  |  |  |
| Menstrual phase <sup>a</sup>                                                                                                                                                                                                                                                   | 34 follicular, 33 luteal, 2 unknown                                                                                                                                                                                                                                                                                                                                                                                                                                                                                                                 |  |  |  |  |  |  |  |
| Race                                                                                                                                                                                                                                                                           | 104 White, 32 Asian, 23 Black, 11 Other                                                                                                                                                                                                                                                                                                                                                                                                                                                                                                             |  |  |  |  |  |  |  |
| Ethnicity                                                                                                                                                                                                                                                                      | 14 Hispanic, 156 non Hispanic                                                                                                                                                                                                                                                                                                                                                                                                                                                                                                                       |  |  |  |  |  |  |  |
| Education                                                                                                                                                                                                                                                                      | 3 high school, 68 some college, 44 college graduate, 44 higher degree, 11 unknow                                                                                                                                                                                                                                                                                                                                                                                                                                                                    |  |  |  |  |  |  |  |
| Hormonal birth control                                                                                                                                                                                                                                                         | 16 hormonal birth control, 69 no hormonal birth control                                                                                                                                                                                                                                                                                                                                                                                                                                                                                             |  |  |  |  |  |  |  |
| Menstrual phase <sup>a</sup>                                                                                                                                                                                                                                                   | 34 follicular, 33 luteal, 2 unknown                                                                                                                                                                                                                                                                                                                                                                                                                                                                                                                 |  |  |  |  |  |  |  |
| Race                                                                                                                                                                                                                                                                           | 104 White, 32 Asian, 23 Black, 11 Other                                                                                                                                                                                                                                                                                                                                                                                                                                                                                                             |  |  |  |  |  |  |  |
| Ethnicity                                                                                                                                                                                                                                                                      | 14 Hispanic, 156 non Hispanic                                                                                                                                                                                                                                                                                                                                                                                                                                                                                                                       |  |  |  |  |  |  |  |
| Education                                                                                                                                                                                                                                                                      | 3 high school, 68 some college, 44 college graduate, 44 higher degree, 11 unknow                                                                                                                                                                                                                                                                                                                                                                                                                                                                    |  |  |  |  |  |  |  |
| Employment                                                                                                                                                                                                                                                                     | 35 unemployed, 116 student and/or part time work, 19 full time work                                                                                                                                                                                                                                                                                                                                                                                                                                                                                 |  |  |  |  |  |  |  |
| Hormonal birth control                                                                                                                                                                                                                                                         | 16 hormonal birth control, 69 no hormonal birth control                                                                                                                                                                                                                                                                                                                                                                                                                                                                                             |  |  |  |  |  |  |  |
| Menstrual phase <sup>a</sup>                                                                                                                                                                                                                                                   | 34 follicular, 33 luteal, 2 unknown                                                                                                                                                                                                                                                                                                                                                                                                                                                                                                                 |  |  |  |  |  |  |  |
| Race                                                                                                                                                                                                                                                                           | 104 White, 32 Asian, 23 Black, 11 Other                                                                                                                                                                                                                                                                                                                                                                                                                                                                                                             |  |  |  |  |  |  |  |
| Ethnicity                                                                                                                                                                                                                                                                      | 14 Hispanic, 156 non Hispanic                                                                                                                                                                                                                                                                                                                                                                                                                                                                                                                       |  |  |  |  |  |  |  |
| Education                                                                                                                                                                                                                                                                      | 3 high school, 68 some college, 44 college graduate, 44 higher degree, 11 unknow                                                                                                                                                                                                                                                                                                                                                                                                                                                                    |  |  |  |  |  |  |  |
| Employment                                                                                                                                                                                                                                                                     | 35 unemployed, 116 student and/or part time work, 19 full time work                                                                                                                                                                                                                                                                                                                                                                                                                                                                                 |  |  |  |  |  |  |  |
| Living condition                                                                                                                                                                                                                                                               | 37 alone, 133 not alone                                                                                                                                                                                                                                                                                                                                                                                                                                                                                                                             |  |  |  |  |  |  |  |
| Hormonal birth control                                                                                                                                                                                                                                                         | 16 hormonal birth control, 69 no hormonal birth control                                                                                                                                                                                                                                                                                                                                                                                                                                                                                             |  |  |  |  |  |  |  |
| Menstrual phase <sup>a</sup>                                                                                                                                                                                                                                                   | 34 follicular, 33 luteal, 2 unknown                                                                                                                                                                                                                                                                                                                                                                                                                                                                                                                 |  |  |  |  |  |  |  |
| Race                                                                                                                                                                                                                                                                           | 104 White, 32 Asian, 23 Black, 11 Other                                                                                                                                                                                                                                                                                                                                                                                                                                                                                                             |  |  |  |  |  |  |  |
| Ethnicity                                                                                                                                                                                                                                                                      | 14 Hispanic, 156 non Hispanic                                                                                                                                                                                                                                                                                                                                                                                                                                                                                                                       |  |  |  |  |  |  |  |
| Education                                                                                                                                                                                                                                                                      | 3 high school, 68 some college, 44 college graduate, 44 higher degree, 11 unknow                                                                                                                                                                                                                                                                                                                                                                                                                                                                    |  |  |  |  |  |  |  |
| Employment                                                                                                                                                                                                                                                                     | 35 unemployed, 116 student and/or part time work, 19 full time work                                                                                                                                                                                                                                                                                                                                                                                                                                                                                 |  |  |  |  |  |  |  |
| Living condition                                                                                                                                                                                                                                                               | 37 alone, 133 not alone                                                                                                                                                                                                                                                                                                                                                                                                                                                                                                                             |  |  |  |  |  |  |  |
| Bed partner                                                                                                                                                                                                                                                                    | 41 bed partner, 129 no bed partner                                                                                                                                                                                                                                                                                                                                                                                                                                                                                                                  |  |  |  |  |  |  |  |
| Hormonal birth control                                                                                                                                                                                                                                                         | 16 hormonal birth control, 69 no hormonal birth control                                                                                                                                                                                                                                                                                                                                                                                                                                                                                             |  |  |  |  |  |  |  |
| Menstrual phase <sup>a</sup>                                                                                                                                                                                                                                                   | 34 follicular, 33 luteal, 2 unknown                                                                                                                                                                                                                                                                                                                                                                                                                                                                                                                 |  |  |  |  |  |  |  |
| Race                                                                                                                                                                                                                                                                           | 104 White, 32 Asian, 23 Black, 11 Other                                                                                                                                                                                                                                                                                                                                                                                                                                                                                                             |  |  |  |  |  |  |  |
| Ethnicity                                                                                                                                                                                                                                                                      | 14 Hispanic, 156 non Hispanic                                                                                                                                                                                                                                                                                                                                                                                                                                                                                                                       |  |  |  |  |  |  |  |
| Education                                                                                                                                                                                                                                                                      | 3 high school, 68 some college, 44 college graduate, 44 higher degree, 11 unknow                                                                                                                                                                                                                                                                                                                                                                                                                                                                    |  |  |  |  |  |  |  |
| Employment                                                                                                                                                                                                                                                                     | 35 unemployed, 116 student and/or part time work, 19 full time work                                                                                                                                                                                                                                                                                                                                                                                                                                                                                 |  |  |  |  |  |  |  |
| Living condition                                                                                                                                                                                                                                                               | 37 alone, 133 not alone                                                                                                                                                                                                                                                                                                                                                                                                                                                                                                                             |  |  |  |  |  |  |  |
| Bed partner                                                                                                                                                                                                                                                                    | 41 bed partner, 129 no bed partner                                                                                                                                                                                                                                                                                                                                                                                                                                                                                                                  |  |  |  |  |  |  |  |
| Season                                                                                                                                                                                                                                                                         | 40 spring, 88 summer, 20 fall, 22 winter                                                                                                                                                                                                                                                                                                                                                                                                                                                                                                            |  |  |  |  |  |  |  |
| Hormonal birth control<br>Menstrual phase <sup>a</sup><br>Race<br>Ethnicity<br>Education<br>Employment<br>Living condition<br>Bed partner<br>Season<br>Eyeglasses                                                                                                              | 16 hormonal birth control, 69 no hormonal birth control         34 follicular, 33 luteal, 2 unknown         104 White, 32 Asian, 23 Black, 11 Other         14 Hispanic, 156 non Hispanic         3 high school, 68 some college, 44 college graduate, 44 higher degree, 11 unknow         35 unemployed, 116 student and/or part time work, 19 full time work         37 alone, 133 not alone         41 bed partner, 129 no bed partner         40 spring, 88 summer, 20 fall, 22 winter         61 wore eyeglasses, 68 no eyeglasses, 41 unknown |  |  |  |  |  |  |  |