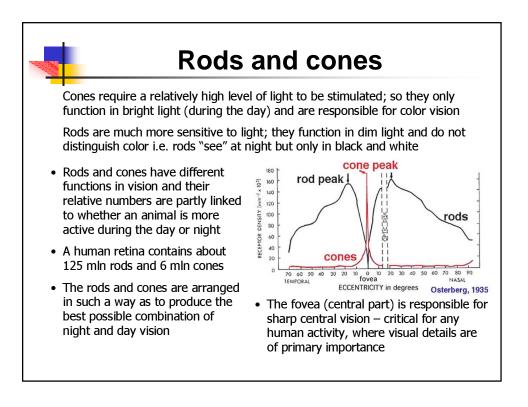

| ress, and me<br>e e.g. signification<br>on in melatonin<br>ve patients durase of illness | nt down-<br>secretion in |