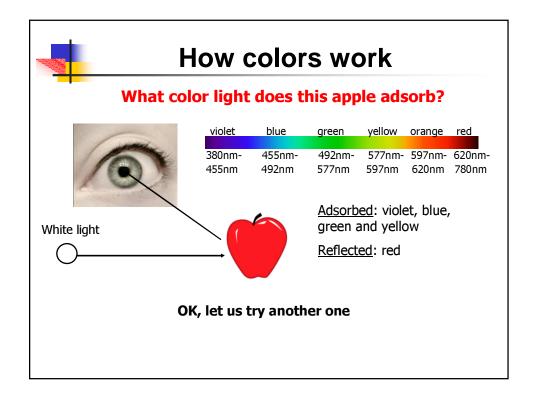

| Is a sleep-o-meter feasible                                                                                                                                                                                                                                                    |                                                                                                                                                                                                                                                                                                                                                                                                                                                                                                                                                     |  |  |  |  |  |  |  |
|--------------------------------------------------------------------------------------------------------------------------------------------------------------------------------------------------------------------------------------------------------------------------------|-----------------------------------------------------------------------------------------------------------------------------------------------------------------------------------------------------------------------------------------------------------------------------------------------------------------------------------------------------------------------------------------------------------------------------------------------------------------------------------------------------------------------------------------------------|--|--|--|--|--|--|--|
| Technically - yes, but there are other problems<br>Any ideas what these might be?<br>Individual Differences in the Amount and Timing of<br>Salivary Melatonin Secretion<br>The melatonin profiles were derived from saliva samples from<br>170 healthy people aged 18–45 years |                                                                                                                                                                                                                                                                                                                                                                                                                                                                                                                                                     |  |  |  |  |  |  |  |
|                                                                                                                                                                                                                                                                                |                                                                                                                                                                                                                                                                                                                                                                                                                                                                                                                                                     |  |  |  |  |  |  |  |
| Sex                                                                                                                                                                                                                                                                            | 85 men, 85 women                                                                                                                                                                                                                                                                                                                                                                                                                                                                                                                                    |  |  |  |  |  |  |  |
| Sex                                                                                                                                                                                                                                                                            | 85 men, 85 women                                                                                                                                                                                                                                                                                                                                                                                                                                                                                                                                    |  |  |  |  |  |  |  |
| Hormonal birth control                                                                                                                                                                                                                                                         | 16 hormonal birth control, 69 no hormonal birth control                                                                                                                                                                                                                                                                                                                                                                                                                                                                                             |  |  |  |  |  |  |  |
|                                                                                                                                                                                                                                                                                |                                                                                                                                                                                                                                                                                                                                                                                                                                                                                                                                                     |  |  |  |  |  |  |  |
| Hormonal birth control                                                                                                                                                                                                                                                         | 16 hormonal birth control, 69 no hormonal birth control                                                                                                                                                                                                                                                                                                                                                                                                                                                                                             |  |  |  |  |  |  |  |
| Hormonal birth control                                                                                                                                                                                                                                                         | 16 hormonal birth control, 69 no hormonal birth control                                                                                                                                                                                                                                                                                                                                                                                                                                                                                             |  |  |  |  |  |  |  |
| Menstrual phase <sup>a</sup>                                                                                                                                                                                                                                                   | 34 follicular, 33 luteal, 2 unknown                                                                                                                                                                                                                                                                                                                                                                                                                                                                                                                 |  |  |  |  |  |  |  |
| Hormonal birth control<br>Menstrual phase <sup>a</sup><br>Race                                                                                                                                                                                                                 | 16 hormonal birth control, 69 no hormonal birth control<br>34 follicular, 33 luteal, 2 unknown<br>104 White, 32 Asian, 23 Black, 11 Other<br>14 Hispanic, 156 non Hispanic                                                                                                                                                                                                                                                                                                                                                                          |  |  |  |  |  |  |  |
| Hormonal birth control                                                                                                                                                                                                                                                         | 16 hormonal birth control, 69 no hormonal birth control                                                                                                                                                                                                                                                                                                                                                                                                                                                                                             |  |  |  |  |  |  |  |
| Menstrual phase <sup>a</sup>                                                                                                                                                                                                                                                   | 34 follicular, 33 luteal, 2 unknown                                                                                                                                                                                                                                                                                                                                                                                                                                                                                                                 |  |  |  |  |  |  |  |
| Race                                                                                                                                                                                                                                                                           | 104 White, 32 Asian, 23 Black, 11 Other                                                                                                                                                                                                                                                                                                                                                                                                                                                                                                             |  |  |  |  |  |  |  |
| Ethnicity                                                                                                                                                                                                                                                                      | 14 Hispanic, 156 non Hispanic                                                                                                                                                                                                                                                                                                                                                                                                                                                                                                                       |  |  |  |  |  |  |  |
| Hormonal birth control                                                                                                                                                                                                                                                         | 16 hormonal birth control, 69 no hormonal birth control                                                                                                                                                                                                                                                                                                                                                                                                                                                                                             |  |  |  |  |  |  |  |
| Menstrual phase <sup>a</sup>                                                                                                                                                                                                                                                   | 34 follicular, 33 luteal, 2 unknown                                                                                                                                                                                                                                                                                                                                                                                                                                                                                                                 |  |  |  |  |  |  |  |
| Race                                                                                                                                                                                                                                                                           | 104 White, 32 Asian, 23 Black, 11 Other                                                                                                                                                                                                                                                                                                                                                                                                                                                                                                             |  |  |  |  |  |  |  |
| Ethnicity                                                                                                                                                                                                                                                                      | 14 Hispanic, 156 non Hispanic                                                                                                                                                                                                                                                                                                                                                                                                                                                                                                                       |  |  |  |  |  |  |  |
| Education                                                                                                                                                                                                                                                                      | 3 high school, 68 some college, 44 college graduate, 44 higher degree, 11 unknow                                                                                                                                                                                                                                                                                                                                                                                                                                                                    |  |  |  |  |  |  |  |
| Hormonal birth control                                                                                                                                                                                                                                                         | 16 hormonal birth control, 69 no hormonal birth control                                                                                                                                                                                                                                                                                                                                                                                                                                                                                             |  |  |  |  |  |  |  |
| Menstrual phase <sup>a</sup>                                                                                                                                                                                                                                                   | 34 follicular, 33 luteal, 2 unknown                                                                                                                                                                                                                                                                                                                                                                                                                                                                                                                 |  |  |  |  |  |  |  |
| Race                                                                                                                                                                                                                                                                           | 104 White, 32 Asian, 23 Black, 11 Other                                                                                                                                                                                                                                                                                                                                                                                                                                                                                                             |  |  |  |  |  |  |  |
| Ethnicity                                                                                                                                                                                                                                                                      | 14 Hispanic, 156 non Hispanic                                                                                                                                                                                                                                                                                                                                                                                                                                                                                                                       |  |  |  |  |  |  |  |
| Education                                                                                                                                                                                                                                                                      | 3 high school, 68 some college, 44 college graduate, 44 higher degree, 11 unknow                                                                                                                                                                                                                                                                                                                                                                                                                                                                    |  |  |  |  |  |  |  |
| Employment                                                                                                                                                                                                                                                                     | 35 unemployed, 116 student and/or part time work, 19 full time work                                                                                                                                                                                                                                                                                                                                                                                                                                                                                 |  |  |  |  |  |  |  |
| Hormonal birth control                                                                                                                                                                                                                                                         | 16 hormonal birth control, 69 no hormonal birth control                                                                                                                                                                                                                                                                                                                                                                                                                                                                                             |  |  |  |  |  |  |  |
| Menstrual phase <sup>a</sup>                                                                                                                                                                                                                                                   | 34 follicular, 33 luteal, 2 unknown                                                                                                                                                                                                                                                                                                                                                                                                                                                                                                                 |  |  |  |  |  |  |  |
| Race                                                                                                                                                                                                                                                                           | 104 White, 32 Asian, 23 Black, 11 Other                                                                                                                                                                                                                                                                                                                                                                                                                                                                                                             |  |  |  |  |  |  |  |
| Ethnicity                                                                                                                                                                                                                                                                      | 14 Hispanic, 156 non Hispanic                                                                                                                                                                                                                                                                                                                                                                                                                                                                                                                       |  |  |  |  |  |  |  |
| Education                                                                                                                                                                                                                                                                      | 3 high school, 68 some college, 44 college graduate, 44 higher degree, 11 unknow                                                                                                                                                                                                                                                                                                                                                                                                                                                                    |  |  |  |  |  |  |  |
| Employment                                                                                                                                                                                                                                                                     | 35 unemployed, 116 student and/or part time work, 19 full time work                                                                                                                                                                                                                                                                                                                                                                                                                                                                                 |  |  |  |  |  |  |  |
| Living condition                                                                                                                                                                                                                                                               | 37 alone, 133 not alone                                                                                                                                                                                                                                                                                                                                                                                                                                                                                                                             |  |  |  |  |  |  |  |
| Hormonal birth control                                                                                                                                                                                                                                                         | 16 hormonal birth control, 69 no hormonal birth control                                                                                                                                                                                                                                                                                                                                                                                                                                                                                             |  |  |  |  |  |  |  |
| Menstrual phase <sup>a</sup>                                                                                                                                                                                                                                                   | 34 follicular, 33 luteal, 2 unknown                                                                                                                                                                                                                                                                                                                                                                                                                                                                                                                 |  |  |  |  |  |  |  |
| Race                                                                                                                                                                                                                                                                           | 104 White, 32 Asian, 23 Black, 11 Other                                                                                                                                                                                                                                                                                                                                                                                                                                                                                                             |  |  |  |  |  |  |  |
| Ethnicity                                                                                                                                                                                                                                                                      | 14 Hispanic, 156 non Hispanic                                                                                                                                                                                                                                                                                                                                                                                                                                                                                                                       |  |  |  |  |  |  |  |
| Education                                                                                                                                                                                                                                                                      | 3 high school, 68 some college, 44 college graduate, 44 higher degree, 11 unknow                                                                                                                                                                                                                                                                                                                                                                                                                                                                    |  |  |  |  |  |  |  |
| Employment                                                                                                                                                                                                                                                                     | 35 unemployed, 116 student and/or part time work, 19 full time work                                                                                                                                                                                                                                                                                                                                                                                                                                                                                 |  |  |  |  |  |  |  |
| Living condition                                                                                                                                                                                                                                                               | 37 alone, 133 not alone                                                                                                                                                                                                                                                                                                                                                                                                                                                                                                                             |  |  |  |  |  |  |  |
| Bed partner                                                                                                                                                                                                                                                                    | 41 bed partner, 129 no bed partner                                                                                                                                                                                                                                                                                                                                                                                                                                                                                                                  |  |  |  |  |  |  |  |
| Hormonal birth control                                                                                                                                                                                                                                                         | 16 hormonal birth control, 69 no hormonal birth control                                                                                                                                                                                                                                                                                                                                                                                                                                                                                             |  |  |  |  |  |  |  |
| Menstrual phase <sup>a</sup>                                                                                                                                                                                                                                                   | 34 follicular, 33 luteal, 2 unknown                                                                                                                                                                                                                                                                                                                                                                                                                                                                                                                 |  |  |  |  |  |  |  |
| Race                                                                                                                                                                                                                                                                           | 104 White, 32 Asian, 23 Black, 11 Other                                                                                                                                                                                                                                                                                                                                                                                                                                                                                                             |  |  |  |  |  |  |  |
| Ethnicity                                                                                                                                                                                                                                                                      | 14 Hispanic, 156 non Hispanic                                                                                                                                                                                                                                                                                                                                                                                                                                                                                                                       |  |  |  |  |  |  |  |
| Education                                                                                                                                                                                                                                                                      | 3 high school, 68 some college, 44 college graduate, 44 higher degree, 11 unknow                                                                                                                                                                                                                                                                                                                                                                                                                                                                    |  |  |  |  |  |  |  |
| Employment                                                                                                                                                                                                                                                                     | 35 unemployed, 116 student and/or part time work, 19 full time work                                                                                                                                                                                                                                                                                                                                                                                                                                                                                 |  |  |  |  |  |  |  |
| Living condition                                                                                                                                                                                                                                                               | 37 alone, 133 not alone                                                                                                                                                                                                                                                                                                                                                                                                                                                                                                                             |  |  |  |  |  |  |  |
| Bed partner                                                                                                                                                                                                                                                                    | 41 bed partner, 129 no bed partner                                                                                                                                                                                                                                                                                                                                                                                                                                                                                                                  |  |  |  |  |  |  |  |
| Season                                                                                                                                                                                                                                                                         | 40 spring, 88 summer, 20 fall, 22 winter                                                                                                                                                                                                                                                                                                                                                                                                                                                                                                            |  |  |  |  |  |  |  |
| Hormonal birth control<br>Menstrual phase <sup>a</sup><br>Race<br>Ethnicity<br>Education<br>Employment<br>Living condition<br>Bed partner<br>Season<br>Eyeglasses                                                                                                              | 16 hormonal birth control, 69 no hormonal birth control         34 follicular, 33 luteal, 2 unknown         104 White, 32 Asian, 23 Black, 11 Other         14 Hispanic, 156 non Hispanic         3 high school, 68 some college, 44 college graduate, 44 higher degree, 11 unknow         35 unemployed, 116 student and/or part time work, 19 full time work         37 alone, 133 not alone         41 bed partner, 129 no bed partner         40 spring, 88 summer, 20 fall, 22 winter         61 wore eyeglasses, 68 no eyeglasses, 41 unknown |  |  |  |  |  |  |  |