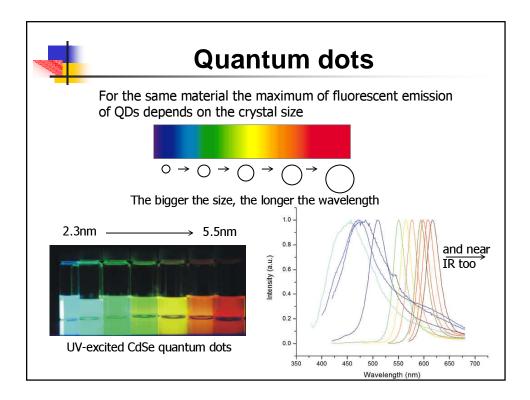

| ress, and me<br>e e.g. signification<br>on in melatonin<br>ve patients durase of illness | nt down-<br>secretion in |