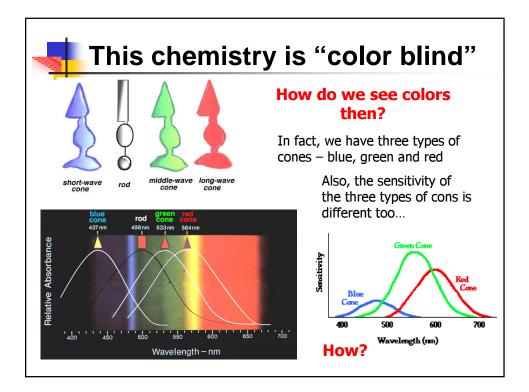

| Is a sleep-o-meter feasible                                                                                                                                                                                                                                                    |                                                                                                                                                                                                                                                                                                                                                                                                                                                                                                                                                     |  |  |  |  |  |  |  |
|--------------------------------------------------------------------------------------------------------------------------------------------------------------------------------------------------------------------------------------------------------------------------------|-----------------------------------------------------------------------------------------------------------------------------------------------------------------------------------------------------------------------------------------------------------------------------------------------------------------------------------------------------------------------------------------------------------------------------------------------------------------------------------------------------------------------------------------------------|--|--|--|--|--|--|--|
| Technically - yes, but there are other problems<br>Any ideas what these might be?<br>Individual Differences in the Amount and Timing of<br>Salivary Melatonin Secretion<br>The melatonin profiles were derived from saliva samples from<br>170 healthy people aged 18–45 years |                                                                                                                                                                                                                                                                                                                                                                                                                                                                                                                                                     |  |  |  |  |  |  |  |
|                                                                                                                                                                                                                                                                                |                                                                                                                                                                                                                                                                                                                                                                                                                                                                                                                                                     |  |  |  |  |  |  |  |
| Sex                                                                                                                                                                                                                                                                            | 85 men, 85 women                                                                                                                                                                                                                                                                                                                                                                                                                                                                                                                                    |  |  |  |  |  |  |  |
| Sex                                                                                                                                                                                                                                                                            | 85 men, 85 women                                                                                                                                                                                                                                                                                                                                                                                                                                                                                                                                    |  |  |  |  |  |  |  |
| Hormonal birth control                                                                                                                                                                                                                                                         | 16 hormonal birth control, 69 no hormonal birth control                                                                                                                                                                                                                                                                                                                                                                                                                                                                                             |  |  |  |  |  |  |  |
|                                                                                                                                                                                                                                                                                |                                                                                                                                                                                                                                                                                                                                                                                                                                                                                                                                                     |  |  |  |  |  |  |  |
| Hormonal birth control                                                                                                                                                                                                                                                         | 16 hormonal birth control, 69 no hormonal birth control                                                                                                                                                                                                                                                                                                                                                                                                                                                                                             |  |  |  |  |  |  |  |
| Hormonal birth control                                                                                                                                                                                                                                                         | 16 hormonal birth control, 69 no hormonal birth control                                                                                                                                                                                                                                                                                                                                                                                                                                                                                             |  |  |  |  |  |  |  |
| Menstrual phase <sup>a</sup>                                                                                                                                                                                                                                                   | 34 follicular, 33 luteal, 2 unknown                                                                                                                                                                                                                                                                                                                                                                                                                                                                                                                 |  |  |  |  |  |  |  |
| Hormonal birth control<br>Menstrual phase <sup>a</sup><br>Race                                                                                                                                                                                                                 | 16 hormonal birth control, 69 no hormonal birth control<br>34 follicular, 33 luteal, 2 unknown<br>104 White, 32 Asian, 23 Black, 11 Other<br>14 Hispanic, 156 non Hispanic                                                                                                                                                                                                                                                                                                                                                                          |  |  |  |  |  |  |  |
| Hormonal birth control                                                                                                                                                                                                                                                         | 16 hormonal birth control, 69 no hormonal birth control                                                                                                                                                                                                                                                                                                                                                                                                                                                                                             |  |  |  |  |  |  |  |
| Menstrual phase <sup>a</sup>                                                                                                                                                                                                                                                   | 34 follicular, 33 luteal, 2 unknown                                                                                                                                                                                                                                                                                                                                                                                                                                                                                                                 |  |  |  |  |  |  |  |
| Race                                                                                                                                                                                                                                                                           | 104 White, 32 Asian, 23 Black, 11 Other                                                                                                                                                                                                                                                                                                                                                                                                                                                                                                             |  |  |  |  |  |  |  |
| Ethnicity                                                                                                                                                                                                                                                                      | 14 Hispanic, 156 non Hispanic                                                                                                                                                                                                                                                                                                                                                                                                                                                                                                                       |  |  |  |  |  |  |  |
| Hormonal birth control                                                                                                                                                                                                                                                         | 16 hormonal birth control, 69 no hormonal birth control                                                                                                                                                                                                                                                                                                                                                                                                                                                                                             |  |  |  |  |  |  |  |
| Menstrual phase <sup>a</sup>                                                                                                                                                                                                                                                   | 34 follicular, 33 luteal, 2 unknown                                                                                                                                                                                                                                                                                                                                                                                                                                                                                                                 |  |  |  |  |  |  |  |
| Race                                                                                                                                                                                                                                                                           | 104 White, 32 Asian, 23 Black, 11 Other                                                                                                                                                                                                                                                                                                                                                                                                                                                                                                             |  |  |  |  |  |  |  |
| Ethnicity                                                                                                                                                                                                                                                                      | 14 Hispanic, 156 non Hispanic                                                                                                                                                                                                                                                                                                                                                                                                                                                                                                                       |  |  |  |  |  |  |  |
| Education                                                                                                                                                                                                                                                                      | 3 high school, 68 some college, 44 college graduate, 44 higher degree, 11 unknow                                                                                                                                                                                                                                                                                                                                                                                                                                                                    |  |  |  |  |  |  |  |
| Hormonal birth control                                                                                                                                                                                                                                                         | 16 hormonal birth control, 69 no hormonal birth control                                                                                                                                                                                                                                                                                                                                                                                                                                                                                             |  |  |  |  |  |  |  |
| Menstrual phase <sup>a</sup>                                                                                                                                                                                                                                                   | 34 follicular, 33 luteal, 2 unknown                                                                                                                                                                                                                                                                                                                                                                                                                                                                                                                 |  |  |  |  |  |  |  |
| Race                                                                                                                                                                                                                                                                           | 104 White, 32 Asian, 23 Black, 11 Other                                                                                                                                                                                                                                                                                                                                                                                                                                                                                                             |  |  |  |  |  |  |  |
| Ethnicity                                                                                                                                                                                                                                                                      | 14 Hispanic, 156 non Hispanic                                                                                                                                                                                                                                                                                                                                                                                                                                                                                                                       |  |  |  |  |  |  |  |
| Education                                                                                                                                                                                                                                                                      | 3 high school, 68 some college, 44 college graduate, 44 higher degree, 11 unknow                                                                                                                                                                                                                                                                                                                                                                                                                                                                    |  |  |  |  |  |  |  |
| Employment                                                                                                                                                                                                                                                                     | 35 unemployed, 116 student and/or part time work, 19 full time work                                                                                                                                                                                                                                                                                                                                                                                                                                                                                 |  |  |  |  |  |  |  |
| Hormonal birth control                                                                                                                                                                                                                                                         | 16 hormonal birth control, 69 no hormonal birth control                                                                                                                                                                                                                                                                                                                                                                                                                                                                                             |  |  |  |  |  |  |  |
| Menstrual phase <sup>a</sup>                                                                                                                                                                                                                                                   | 34 follicular, 33 luteal, 2 unknown                                                                                                                                                                                                                                                                                                                                                                                                                                                                                                                 |  |  |  |  |  |  |  |
| Race                                                                                                                                                                                                                                                                           | 104 White, 32 Asian, 23 Black, 11 Other                                                                                                                                                                                                                                                                                                                                                                                                                                                                                                             |  |  |  |  |  |  |  |
| Ethnicity                                                                                                                                                                                                                                                                      | 14 Hispanic, 156 non Hispanic                                                                                                                                                                                                                                                                                                                                                                                                                                                                                                                       |  |  |  |  |  |  |  |
| Education                                                                                                                                                                                                                                                                      | 3 high school, 68 some college, 44 college graduate, 44 higher degree, 11 unknow                                                                                                                                                                                                                                                                                                                                                                                                                                                                    |  |  |  |  |  |  |  |
| Employment                                                                                                                                                                                                                                                                     | 35 unemployed, 116 student and/or part time work, 19 full time work                                                                                                                                                                                                                                                                                                                                                                                                                                                                                 |  |  |  |  |  |  |  |
| Living condition                                                                                                                                                                                                                                                               | 37 alone, 133 not alone                                                                                                                                                                                                                                                                                                                                                                                                                                                                                                                             |  |  |  |  |  |  |  |
| Hormonal birth control                                                                                                                                                                                                                                                         | 16 hormonal birth control, 69 no hormonal birth control                                                                                                                                                                                                                                                                                                                                                                                                                                                                                             |  |  |  |  |  |  |  |
| Menstrual phase <sup>a</sup>                                                                                                                                                                                                                                                   | 34 follicular, 33 luteal, 2 unknown                                                                                                                                                                                                                                                                                                                                                                                                                                                                                                                 |  |  |  |  |  |  |  |
| Race                                                                                                                                                                                                                                                                           | 104 White, 32 Asian, 23 Black, 11 Other                                                                                                                                                                                                                                                                                                                                                                                                                                                                                                             |  |  |  |  |  |  |  |
| Ethnicity                                                                                                                                                                                                                                                                      | 14 Hispanic, 156 non Hispanic                                                                                                                                                                                                                                                                                                                                                                                                                                                                                                                       |  |  |  |  |  |  |  |
| Education                                                                                                                                                                                                                                                                      | 3 high school, 68 some college, 44 college graduate, 44 higher degree, 11 unknow                                                                                                                                                                                                                                                                                                                                                                                                                                                                    |  |  |  |  |  |  |  |
| Employment                                                                                                                                                                                                                                                                     | 35 unemployed, 116 student and/or part time work, 19 full time work                                                                                                                                                                                                                                                                                                                                                                                                                                                                                 |  |  |  |  |  |  |  |
| Living condition                                                                                                                                                                                                                                                               | 37 alone, 133 not alone                                                                                                                                                                                                                                                                                                                                                                                                                                                                                                                             |  |  |  |  |  |  |  |
| Bed partner                                                                                                                                                                                                                                                                    | 41 bed partner, 129 no bed partner                                                                                                                                                                                                                                                                                                                                                                                                                                                                                                                  |  |  |  |  |  |  |  |
| Hormonal birth control                                                                                                                                                                                                                                                         | 16 hormonal birth control, 69 no hormonal birth control                                                                                                                                                                                                                                                                                                                                                                                                                                                                                             |  |  |  |  |  |  |  |
| Menstrual phase <sup>a</sup>                                                                                                                                                                                                                                                   | 34 follicular, 33 luteal, 2 unknown                                                                                                                                                                                                                                                                                                                                                                                                                                                                                                                 |  |  |  |  |  |  |  |
| Race                                                                                                                                                                                                                                                                           | 104 White, 32 Asian, 23 Black, 11 Other                                                                                                                                                                                                                                                                                                                                                                                                                                                                                                             |  |  |  |  |  |  |  |
| Ethnicity                                                                                                                                                                                                                                                                      | 14 Hispanic, 156 non Hispanic                                                                                                                                                                                                                                                                                                                                                                                                                                                                                                                       |  |  |  |  |  |  |  |
| Education                                                                                                                                                                                                                                                                      | 3 high school, 68 some college, 44 college graduate, 44 higher degree, 11 unknow                                                                                                                                                                                                                                                                                                                                                                                                                                                                    |  |  |  |  |  |  |  |
| Employment                                                                                                                                                                                                                                                                     | 35 unemployed, 116 student and/or part time work, 19 full time work                                                                                                                                                                                                                                                                                                                                                                                                                                                                                 |  |  |  |  |  |  |  |
| Living condition                                                                                                                                                                                                                                                               | 37 alone, 133 not alone                                                                                                                                                                                                                                                                                                                                                                                                                                                                                                                             |  |  |  |  |  |  |  |
| Bed partner                                                                                                                                                                                                                                                                    | 41 bed partner, 129 no bed partner                                                                                                                                                                                                                                                                                                                                                                                                                                                                                                                  |  |  |  |  |  |  |  |
| Season                                                                                                                                                                                                                                                                         | 40 spring, 88 summer, 20 fall, 22 winter                                                                                                                                                                                                                                                                                                                                                                                                                                                                                                            |  |  |  |  |  |  |  |
| Hormonal birth control<br>Menstrual phase <sup>a</sup><br>Race<br>Ethnicity<br>Education<br>Employment<br>Living condition<br>Bed partner<br>Season<br>Eyeglasses                                                                                                              | 16 hormonal birth control, 69 no hormonal birth control         34 follicular, 33 luteal, 2 unknown         104 White, 32 Asian, 23 Black, 11 Other         14 Hispanic, 156 non Hispanic         3 high school, 68 some college, 44 college graduate, 44 higher degree, 11 unknow         35 unemployed, 116 student and/or part time work, 19 full time work         37 alone, 133 not alone         41 bed partner, 129 no bed partner         40 spring, 88 summer, 20 fall, 22 winter         61 wore eyeglasses, 68 no eyeglasses, 41 unknown |  |  |  |  |  |  |  |