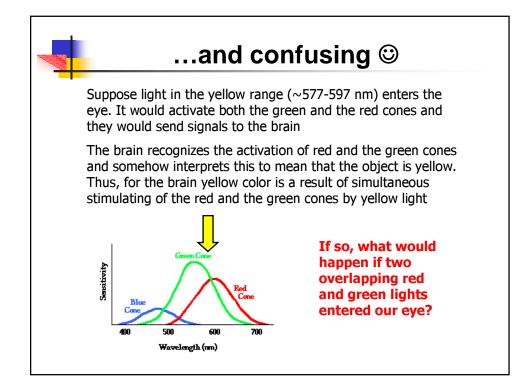

| ress, and me<br>e e.g. signification<br>on in melatonin<br>ve patients durase of illness | nt down-<br>secretion in |