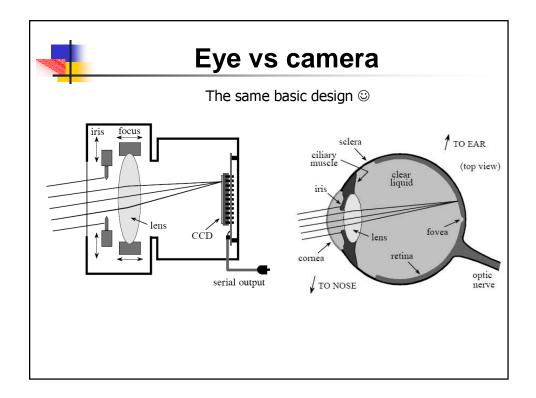

| Is a sleep-o-meter feasible                                                                                                                                                                                                                                                    |                                                                                                                                                                                                                                                                                                                                                                                                                                                                                                                                                     |  |  |  |  |  |  |  |
|--------------------------------------------------------------------------------------------------------------------------------------------------------------------------------------------------------------------------------------------------------------------------------|-----------------------------------------------------------------------------------------------------------------------------------------------------------------------------------------------------------------------------------------------------------------------------------------------------------------------------------------------------------------------------------------------------------------------------------------------------------------------------------------------------------------------------------------------------|--|--|--|--|--|--|--|
| Technically - yes, but there are other problems<br>Any ideas what these might be?<br>Individual Differences in the Amount and Timing of<br>Salivary Melatonin Secretion<br>The melatonin profiles were derived from saliva samples from<br>170 healthy people aged 18–45 years |                                                                                                                                                                                                                                                                                                                                                                                                                                                                                                                                                     |  |  |  |  |  |  |  |
|                                                                                                                                                                                                                                                                                |                                                                                                                                                                                                                                                                                                                                                                                                                                                                                                                                                     |  |  |  |  |  |  |  |
| Sex                                                                                                                                                                                                                                                                            | 85 men, 85 women                                                                                                                                                                                                                                                                                                                                                                                                                                                                                                                                    |  |  |  |  |  |  |  |
| Sex                                                                                                                                                                                                                                                                            | 85 men, 85 women                                                                                                                                                                                                                                                                                                                                                                                                                                                                                                                                    |  |  |  |  |  |  |  |
| Hormonal birth control                                                                                                                                                                                                                                                         | 16 hormonal birth control, 69 no hormonal birth control                                                                                                                                                                                                                                                                                                                                                                                                                                                                                             |  |  |  |  |  |  |  |
|                                                                                                                                                                                                                                                                                |                                                                                                                                                                                                                                                                                                                                                                                                                                                                                                                                                     |  |  |  |  |  |  |  |
| Hormonal birth control                                                                                                                                                                                                                                                         | 16 hormonal birth control, 69 no hormonal birth control                                                                                                                                                                                                                                                                                                                                                                                                                                                                                             |  |  |  |  |  |  |  |
| Hormonal birth control                                                                                                                                                                                                                                                         | 16 hormonal birth control, 69 no hormonal birth control                                                                                                                                                                                                                                                                                                                                                                                                                                                                                             |  |  |  |  |  |  |  |
| Menstrual phase <sup>a</sup>                                                                                                                                                                                                                                                   | 34 follicular, 33 luteal, 2 unknown                                                                                                                                                                                                                                                                                                                                                                                                                                                                                                                 |  |  |  |  |  |  |  |
| Hormonal birth control<br>Menstrual phase <sup>a</sup><br>Race                                                                                                                                                                                                                 | 16 hormonal birth control, 69 no hormonal birth control<br>34 follicular, 33 luteal, 2 unknown<br>104 White, 32 Asian, 23 Black, 11 Other<br>14 Hispanic, 156 non Hispanic                                                                                                                                                                                                                                                                                                                                                                          |  |  |  |  |  |  |  |
| Hormonal birth control                                                                                                                                                                                                                                                         | 16 hormonal birth control, 69 no hormonal birth control                                                                                                                                                                                                                                                                                                                                                                                                                                                                                             |  |  |  |  |  |  |  |
| Menstrual phase <sup>a</sup>                                                                                                                                                                                                                                                   | 34 follicular, 33 luteal, 2 unknown                                                                                                                                                                                                                                                                                                                                                                                                                                                                                                                 |  |  |  |  |  |  |  |
| Race                                                                                                                                                                                                                                                                           | 104 White, 32 Asian, 23 Black, 11 Other                                                                                                                                                                                                                                                                                                                                                                                                                                                                                                             |  |  |  |  |  |  |  |
| Ethnicity                                                                                                                                                                                                                                                                      | 14 Hispanic, 156 non Hispanic                                                                                                                                                                                                                                                                                                                                                                                                                                                                                                                       |  |  |  |  |  |  |  |
| Hormonal birth control                                                                                                                                                                                                                                                         | 16 hormonal birth control, 69 no hormonal birth control                                                                                                                                                                                                                                                                                                                                                                                                                                                                                             |  |  |  |  |  |  |  |
| Menstrual phase <sup>a</sup>                                                                                                                                                                                                                                                   | 34 follicular, 33 luteal, 2 unknown                                                                                                                                                                                                                                                                                                                                                                                                                                                                                                                 |  |  |  |  |  |  |  |
| Race                                                                                                                                                                                                                                                                           | 104 White, 32 Asian, 23 Black, 11 Other                                                                                                                                                                                                                                                                                                                                                                                                                                                                                                             |  |  |  |  |  |  |  |
| Ethnicity                                                                                                                                                                                                                                                                      | 14 Hispanic, 156 non Hispanic                                                                                                                                                                                                                                                                                                                                                                                                                                                                                                                       |  |  |  |  |  |  |  |
| Education                                                                                                                                                                                                                                                                      | 3 high school, 68 some college, 44 college graduate, 44 higher degree, 11 unknow                                                                                                                                                                                                                                                                                                                                                                                                                                                                    |  |  |  |  |  |  |  |
| Hormonal birth control                                                                                                                                                                                                                                                         | 16 hormonal birth control, 69 no hormonal birth control                                                                                                                                                                                                                                                                                                                                                                                                                                                                                             |  |  |  |  |  |  |  |
| Menstrual phase <sup>a</sup>                                                                                                                                                                                                                                                   | 34 follicular, 33 luteal, 2 unknown                                                                                                                                                                                                                                                                                                                                                                                                                                                                                                                 |  |  |  |  |  |  |  |
| Race                                                                                                                                                                                                                                                                           | 104 White, 32 Asian, 23 Black, 11 Other                                                                                                                                                                                                                                                                                                                                                                                                                                                                                                             |  |  |  |  |  |  |  |
| Ethnicity                                                                                                                                                                                                                                                                      | 14 Hispanic, 156 non Hispanic                                                                                                                                                                                                                                                                                                                                                                                                                                                                                                                       |  |  |  |  |  |  |  |
| Education                                                                                                                                                                                                                                                                      | 3 high school, 68 some college, 44 college graduate, 44 higher degree, 11 unknow                                                                                                                                                                                                                                                                                                                                                                                                                                                                    |  |  |  |  |  |  |  |
| Employment                                                                                                                                                                                                                                                                     | 35 unemployed, 116 student and/or part time work, 19 full time work                                                                                                                                                                                                                                                                                                                                                                                                                                                                                 |  |  |  |  |  |  |  |
| Hormonal birth control                                                                                                                                                                                                                                                         | 16 hormonal birth control, 69 no hormonal birth control                                                                                                                                                                                                                                                                                                                                                                                                                                                                                             |  |  |  |  |  |  |  |
| Menstrual phase <sup>a</sup>                                                                                                                                                                                                                                                   | 34 follicular, 33 luteal, 2 unknown                                                                                                                                                                                                                                                                                                                                                                                                                                                                                                                 |  |  |  |  |  |  |  |
| Race                                                                                                                                                                                                                                                                           | 104 White, 32 Asian, 23 Black, 11 Other                                                                                                                                                                                                                                                                                                                                                                                                                                                                                                             |  |  |  |  |  |  |  |
| Ethnicity                                                                                                                                                                                                                                                                      | 14 Hispanic, 156 non Hispanic                                                                                                                                                                                                                                                                                                                                                                                                                                                                                                                       |  |  |  |  |  |  |  |
| Education                                                                                                                                                                                                                                                                      | 3 high school, 68 some college, 44 college graduate, 44 higher degree, 11 unknow                                                                                                                                                                                                                                                                                                                                                                                                                                                                    |  |  |  |  |  |  |  |
| Employment                                                                                                                                                                                                                                                                     | 35 unemployed, 116 student and/or part time work, 19 full time work                                                                                                                                                                                                                                                                                                                                                                                                                                                                                 |  |  |  |  |  |  |  |
| Living condition                                                                                                                                                                                                                                                               | 37 alone, 133 not alone                                                                                                                                                                                                                                                                                                                                                                                                                                                                                                                             |  |  |  |  |  |  |  |
| Hormonal birth control                                                                                                                                                                                                                                                         | 16 hormonal birth control, 69 no hormonal birth control                                                                                                                                                                                                                                                                                                                                                                                                                                                                                             |  |  |  |  |  |  |  |
| Menstrual phase <sup>a</sup>                                                                                                                                                                                                                                                   | 34 follicular, 33 luteal, 2 unknown                                                                                                                                                                                                                                                                                                                                                                                                                                                                                                                 |  |  |  |  |  |  |  |
| Race                                                                                                                                                                                                                                                                           | 104 White, 32 Asian, 23 Black, 11 Other                                                                                                                                                                                                                                                                                                                                                                                                                                                                                                             |  |  |  |  |  |  |  |
| Ethnicity                                                                                                                                                                                                                                                                      | 14 Hispanic, 156 non Hispanic                                                                                                                                                                                                                                                                                                                                                                                                                                                                                                                       |  |  |  |  |  |  |  |
| Education                                                                                                                                                                                                                                                                      | 3 high school, 68 some college, 44 college graduate, 44 higher degree, 11 unknow                                                                                                                                                                                                                                                                                                                                                                                                                                                                    |  |  |  |  |  |  |  |
| Employment                                                                                                                                                                                                                                                                     | 35 unemployed, 116 student and/or part time work, 19 full time work                                                                                                                                                                                                                                                                                                                                                                                                                                                                                 |  |  |  |  |  |  |  |
| Living condition                                                                                                                                                                                                                                                               | 37 alone, 133 not alone                                                                                                                                                                                                                                                                                                                                                                                                                                                                                                                             |  |  |  |  |  |  |  |
| Bed partner                                                                                                                                                                                                                                                                    | 41 bed partner, 129 no bed partner                                                                                                                                                                                                                                                                                                                                                                                                                                                                                                                  |  |  |  |  |  |  |  |
| Hormonal birth control                                                                                                                                                                                                                                                         | 16 hormonal birth control, 69 no hormonal birth control                                                                                                                                                                                                                                                                                                                                                                                                                                                                                             |  |  |  |  |  |  |  |
| Menstrual phase <sup>a</sup>                                                                                                                                                                                                                                                   | 34 follicular, 33 luteal, 2 unknown                                                                                                                                                                                                                                                                                                                                                                                                                                                                                                                 |  |  |  |  |  |  |  |
| Race                                                                                                                                                                                                                                                                           | 104 White, 32 Asian, 23 Black, 11 Other                                                                                                                                                                                                                                                                                                                                                                                                                                                                                                             |  |  |  |  |  |  |  |
| Ethnicity                                                                                                                                                                                                                                                                      | 14 Hispanic, 156 non Hispanic                                                                                                                                                                                                                                                                                                                                                                                                                                                                                                                       |  |  |  |  |  |  |  |
| Education                                                                                                                                                                                                                                                                      | 3 high school, 68 some college, 44 college graduate, 44 higher degree, 11 unknow                                                                                                                                                                                                                                                                                                                                                                                                                                                                    |  |  |  |  |  |  |  |
| Employment                                                                                                                                                                                                                                                                     | 35 unemployed, 116 student and/or part time work, 19 full time work                                                                                                                                                                                                                                                                                                                                                                                                                                                                                 |  |  |  |  |  |  |  |
| Living condition                                                                                                                                                                                                                                                               | 37 alone, 133 not alone                                                                                                                                                                                                                                                                                                                                                                                                                                                                                                                             |  |  |  |  |  |  |  |
| Bed partner                                                                                                                                                                                                                                                                    | 41 bed partner, 129 no bed partner                                                                                                                                                                                                                                                                                                                                                                                                                                                                                                                  |  |  |  |  |  |  |  |
| Season                                                                                                                                                                                                                                                                         | 40 spring, 88 summer, 20 fall, 22 winter                                                                                                                                                                                                                                                                                                                                                                                                                                                                                                            |  |  |  |  |  |  |  |
| Hormonal birth control<br>Menstrual phase <sup>a</sup><br>Race<br>Ethnicity<br>Education<br>Employment<br>Living condition<br>Bed partner<br>Season<br>Eyeglasses                                                                                                              | 16 hormonal birth control, 69 no hormonal birth control         34 follicular, 33 luteal, 2 unknown         104 White, 32 Asian, 23 Black, 11 Other         14 Hispanic, 156 non Hispanic         3 high school, 68 some college, 44 college graduate, 44 higher degree, 11 unknow         35 unemployed, 116 student and/or part time work, 19 full time work         37 alone, 133 not alone         41 bed partner, 129 no bed partner         40 spring, 88 summer, 20 fall, 22 winter         61 wore eyeglasses, 68 no eyeglasses, 41 unknown |  |  |  |  |  |  |  |