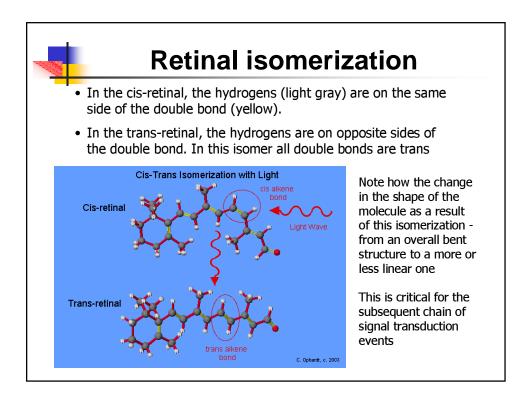

| ress, and me<br>e e.g. signification<br>on in melatonin<br>ve patients durase of illness | nt down-<br>secretion in |