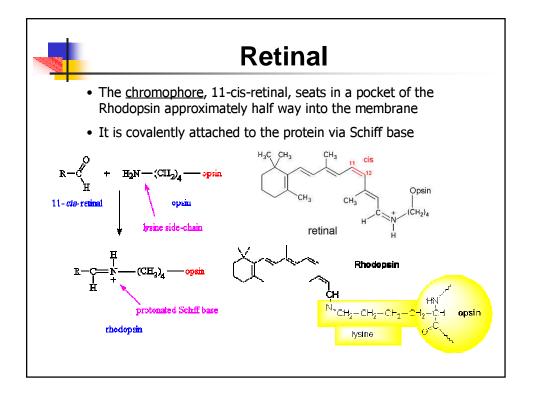

| ress, and me<br>e e.g. signification<br>on in melatonin<br>ve patients durase of illness | nt down-<br>secretion in |