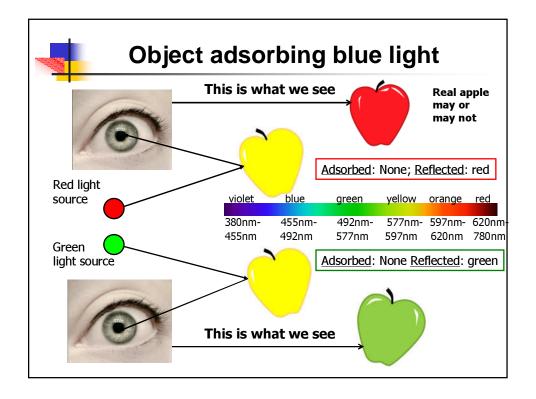

| Is a sleep-o-meter feasible                                                                                                                                                                                                                                                    |                                                                                                                                                                                                                                                                                                                                                                                                                                                                                                                                                     |  |  |  |  |  |  |  |
|--------------------------------------------------------------------------------------------------------------------------------------------------------------------------------------------------------------------------------------------------------------------------------|-----------------------------------------------------------------------------------------------------------------------------------------------------------------------------------------------------------------------------------------------------------------------------------------------------------------------------------------------------------------------------------------------------------------------------------------------------------------------------------------------------------------------------------------------------|--|--|--|--|--|--|--|
| Technically - yes, but there are other problems<br>Any ideas what these might be?<br>Individual Differences in the Amount and Timing of<br>Salivary Melatonin Secretion<br>The melatonin profiles were derived from saliva samples from<br>170 healthy people aged 18–45 years |                                                                                                                                                                                                                                                                                                                                                                                                                                                                                                                                                     |  |  |  |  |  |  |  |
|                                                                                                                                                                                                                                                                                |                                                                                                                                                                                                                                                                                                                                                                                                                                                                                                                                                     |  |  |  |  |  |  |  |
| Sex                                                                                                                                                                                                                                                                            | 85 men, 85 women                                                                                                                                                                                                                                                                                                                                                                                                                                                                                                                                    |  |  |  |  |  |  |  |
| Sex                                                                                                                                                                                                                                                                            | 85 men, 85 women                                                                                                                                                                                                                                                                                                                                                                                                                                                                                                                                    |  |  |  |  |  |  |  |
| Hormonal birth control                                                                                                                                                                                                                                                         | 16 hormonal birth control, 69 no hormonal birth control                                                                                                                                                                                                                                                                                                                                                                                                                                                                                             |  |  |  |  |  |  |  |
|                                                                                                                                                                                                                                                                                |                                                                                                                                                                                                                                                                                                                                                                                                                                                                                                                                                     |  |  |  |  |  |  |  |
| Hormonal birth control                                                                                                                                                                                                                                                         | 16 hormonal birth control, 69 no hormonal birth control                                                                                                                                                                                                                                                                                                                                                                                                                                                                                             |  |  |  |  |  |  |  |
| Hormonal birth control                                                                                                                                                                                                                                                         | 16 hormonal birth control, 69 no hormonal birth control                                                                                                                                                                                                                                                                                                                                                                                                                                                                                             |  |  |  |  |  |  |  |
| Menstrual phase <sup>a</sup>                                                                                                                                                                                                                                                   | 34 follicular, 33 luteal, 2 unknown                                                                                                                                                                                                                                                                                                                                                                                                                                                                                                                 |  |  |  |  |  |  |  |
| Hormonal birth control<br>Menstrual phase <sup>a</sup><br>Race                                                                                                                                                                                                                 | 16 hormonal birth control, 69 no hormonal birth control<br>34 follicular, 33 luteal, 2 unknown<br>104 White, 32 Asian, 23 Black, 11 Other<br>14 Hispanic, 156 non Hispanic                                                                                                                                                                                                                                                                                                                                                                          |  |  |  |  |  |  |  |
| Hormonal birth control                                                                                                                                                                                                                                                         | 16 hormonal birth control, 69 no hormonal birth control                                                                                                                                                                                                                                                                                                                                                                                                                                                                                             |  |  |  |  |  |  |  |
| Menstrual phase <sup>a</sup>                                                                                                                                                                                                                                                   | 34 follicular, 33 luteal, 2 unknown                                                                                                                                                                                                                                                                                                                                                                                                                                                                                                                 |  |  |  |  |  |  |  |
| Race                                                                                                                                                                                                                                                                           | 104 White, 32 Asian, 23 Black, 11 Other                                                                                                                                                                                                                                                                                                                                                                                                                                                                                                             |  |  |  |  |  |  |  |
| Ethnicity                                                                                                                                                                                                                                                                      | 14 Hispanic, 156 non Hispanic                                                                                                                                                                                                                                                                                                                                                                                                                                                                                                                       |  |  |  |  |  |  |  |
| Hormonal birth control                                                                                                                                                                                                                                                         | 16 hormonal birth control, 69 no hormonal birth control                                                                                                                                                                                                                                                                                                                                                                                                                                                                                             |  |  |  |  |  |  |  |
| Menstrual phase <sup>a</sup>                                                                                                                                                                                                                                                   | 34 follicular, 33 luteal, 2 unknown                                                                                                                                                                                                                                                                                                                                                                                                                                                                                                                 |  |  |  |  |  |  |  |
| Race                                                                                                                                                                                                                                                                           | 104 White, 32 Asian, 23 Black, 11 Other                                                                                                                                                                                                                                                                                                                                                                                                                                                                                                             |  |  |  |  |  |  |  |
| Ethnicity                                                                                                                                                                                                                                                                      | 14 Hispanic, 156 non Hispanic                                                                                                                                                                                                                                                                                                                                                                                                                                                                                                                       |  |  |  |  |  |  |  |
| Education                                                                                                                                                                                                                                                                      | 3 high school, 68 some college, 44 college graduate, 44 higher degree, 11 unknow                                                                                                                                                                                                                                                                                                                                                                                                                                                                    |  |  |  |  |  |  |  |
| Hormonal birth control                                                                                                                                                                                                                                                         | 16 hormonal birth control, 69 no hormonal birth control                                                                                                                                                                                                                                                                                                                                                                                                                                                                                             |  |  |  |  |  |  |  |
| Menstrual phase <sup>a</sup>                                                                                                                                                                                                                                                   | 34 follicular, 33 luteal, 2 unknown                                                                                                                                                                                                                                                                                                                                                                                                                                                                                                                 |  |  |  |  |  |  |  |
| Race                                                                                                                                                                                                                                                                           | 104 White, 32 Asian, 23 Black, 11 Other                                                                                                                                                                                                                                                                                                                                                                                                                                                                                                             |  |  |  |  |  |  |  |
| Ethnicity                                                                                                                                                                                                                                                                      | 14 Hispanic, 156 non Hispanic                                                                                                                                                                                                                                                                                                                                                                                                                                                                                                                       |  |  |  |  |  |  |  |
| Education                                                                                                                                                                                                                                                                      | 3 high school, 68 some college, 44 college graduate, 44 higher degree, 11 unknow                                                                                                                                                                                                                                                                                                                                                                                                                                                                    |  |  |  |  |  |  |  |
| Employment                                                                                                                                                                                                                                                                     | 35 unemployed, 116 student and/or part time work, 19 full time work                                                                                                                                                                                                                                                                                                                                                                                                                                                                                 |  |  |  |  |  |  |  |
| Hormonal birth control                                                                                                                                                                                                                                                         | 16 hormonal birth control, 69 no hormonal birth control                                                                                                                                                                                                                                                                                                                                                                                                                                                                                             |  |  |  |  |  |  |  |
| Menstrual phase <sup>a</sup>                                                                                                                                                                                                                                                   | 34 follicular, 33 luteal, 2 unknown                                                                                                                                                                                                                                                                                                                                                                                                                                                                                                                 |  |  |  |  |  |  |  |
| Race                                                                                                                                                                                                                                                                           | 104 White, 32 Asian, 23 Black, 11 Other                                                                                                                                                                                                                                                                                                                                                                                                                                                                                                             |  |  |  |  |  |  |  |
| Ethnicity                                                                                                                                                                                                                                                                      | 14 Hispanic, 156 non Hispanic                                                                                                                                                                                                                                                                                                                                                                                                                                                                                                                       |  |  |  |  |  |  |  |
| Education                                                                                                                                                                                                                                                                      | 3 high school, 68 some college, 44 college graduate, 44 higher degree, 11 unknow                                                                                                                                                                                                                                                                                                                                                                                                                                                                    |  |  |  |  |  |  |  |
| Employment                                                                                                                                                                                                                                                                     | 35 unemployed, 116 student and/or part time work, 19 full time work                                                                                                                                                                                                                                                                                                                                                                                                                                                                                 |  |  |  |  |  |  |  |
| Living condition                                                                                                                                                                                                                                                               | 37 alone, 133 not alone                                                                                                                                                                                                                                                                                                                                                                                                                                                                                                                             |  |  |  |  |  |  |  |
| Hormonal birth control                                                                                                                                                                                                                                                         | 16 hormonal birth control, 69 no hormonal birth control                                                                                                                                                                                                                                                                                                                                                                                                                                                                                             |  |  |  |  |  |  |  |
| Menstrual phase <sup>a</sup>                                                                                                                                                                                                                                                   | 34 follicular, 33 luteal, 2 unknown                                                                                                                                                                                                                                                                                                                                                                                                                                                                                                                 |  |  |  |  |  |  |  |
| Race                                                                                                                                                                                                                                                                           | 104 White, 32 Asian, 23 Black, 11 Other                                                                                                                                                                                                                                                                                                                                                                                                                                                                                                             |  |  |  |  |  |  |  |
| Ethnicity                                                                                                                                                                                                                                                                      | 14 Hispanic, 156 non Hispanic                                                                                                                                                                                                                                                                                                                                                                                                                                                                                                                       |  |  |  |  |  |  |  |
| Education                                                                                                                                                                                                                                                                      | 3 high school, 68 some college, 44 college graduate, 44 higher degree, 11 unknow                                                                                                                                                                                                                                                                                                                                                                                                                                                                    |  |  |  |  |  |  |  |
| Employment                                                                                                                                                                                                                                                                     | 35 unemployed, 116 student and/or part time work, 19 full time work                                                                                                                                                                                                                                                                                                                                                                                                                                                                                 |  |  |  |  |  |  |  |
| Living condition                                                                                                                                                                                                                                                               | 37 alone, 133 not alone                                                                                                                                                                                                                                                                                                                                                                                                                                                                                                                             |  |  |  |  |  |  |  |
| Bed partner                                                                                                                                                                                                                                                                    | 41 bed partner, 129 no bed partner                                                                                                                                                                                                                                                                                                                                                                                                                                                                                                                  |  |  |  |  |  |  |  |
| Hormonal birth control                                                                                                                                                                                                                                                         | 16 hormonal birth control, 69 no hormonal birth control                                                                                                                                                                                                                                                                                                                                                                                                                                                                                             |  |  |  |  |  |  |  |
| Menstrual phase <sup>a</sup>                                                                                                                                                                                                                                                   | 34 follicular, 33 luteal, 2 unknown                                                                                                                                                                                                                                                                                                                                                                                                                                                                                                                 |  |  |  |  |  |  |  |
| Race                                                                                                                                                                                                                                                                           | 104 White, 32 Asian, 23 Black, 11 Other                                                                                                                                                                                                                                                                                                                                                                                                                                                                                                             |  |  |  |  |  |  |  |
| Ethnicity                                                                                                                                                                                                                                                                      | 14 Hispanic, 156 non Hispanic                                                                                                                                                                                                                                                                                                                                                                                                                                                                                                                       |  |  |  |  |  |  |  |
| Education                                                                                                                                                                                                                                                                      | 3 high school, 68 some college, 44 college graduate, 44 higher degree, 11 unknow                                                                                                                                                                                                                                                                                                                                                                                                                                                                    |  |  |  |  |  |  |  |
| Employment                                                                                                                                                                                                                                                                     | 35 unemployed, 116 student and/or part time work, 19 full time work                                                                                                                                                                                                                                                                                                                                                                                                                                                                                 |  |  |  |  |  |  |  |
| Living condition                                                                                                                                                                                                                                                               | 37 alone, 133 not alone                                                                                                                                                                                                                                                                                                                                                                                                                                                                                                                             |  |  |  |  |  |  |  |
| Bed partner                                                                                                                                                                                                                                                                    | 41 bed partner, 129 no bed partner                                                                                                                                                                                                                                                                                                                                                                                                                                                                                                                  |  |  |  |  |  |  |  |
| Season                                                                                                                                                                                                                                                                         | 40 spring, 88 summer, 20 fall, 22 winter                                                                                                                                                                                                                                                                                                                                                                                                                                                                                                            |  |  |  |  |  |  |  |
| Hormonal birth control<br>Menstrual phase <sup>a</sup><br>Race<br>Ethnicity<br>Education<br>Employment<br>Living condition<br>Bed partner<br>Season<br>Eyeglasses                                                                                                              | 16 hormonal birth control, 69 no hormonal birth control         34 follicular, 33 luteal, 2 unknown         104 White, 32 Asian, 23 Black, 11 Other         14 Hispanic, 156 non Hispanic         3 high school, 68 some college, 44 college graduate, 44 higher degree, 11 unknow         35 unemployed, 116 student and/or part time work, 19 full time work         37 alone, 133 not alone         41 bed partner, 129 no bed partner         40 spring, 88 summer, 20 fall, 22 winter         61 wore eyeglasses, 68 no eyeglasses, 41 unknown |  |  |  |  |  |  |  |