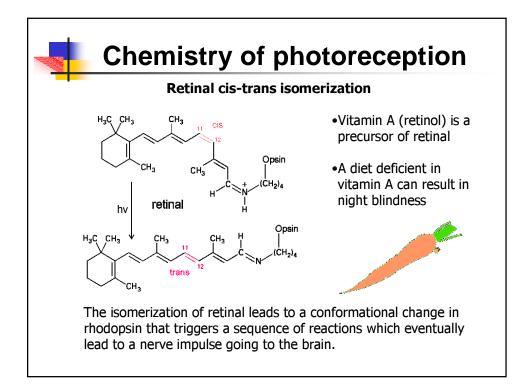

| ress, and me<br>e e.g. signification<br>on in melatonin<br>ve patients durase of illness | nt down-<br>secretion in |