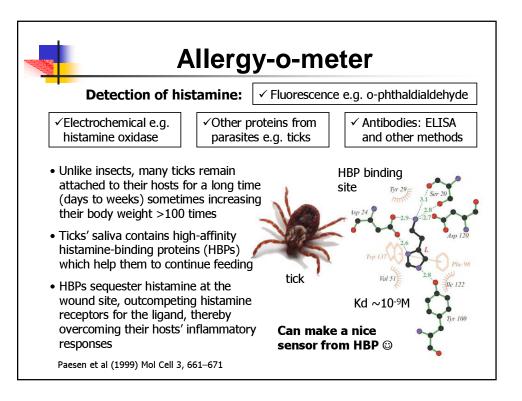

| ress, and me<br>e e.g. signification<br>on in melatonin<br>ve patients durase of illness | nt down-<br>secretion in |