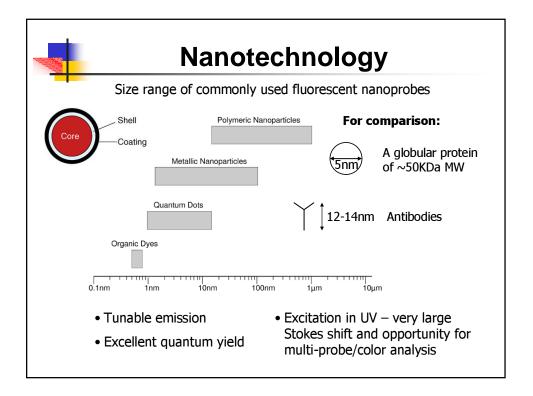

| Is a sleep-o-meter feasible                                                                                                                                                                                                                                                    |                                                                                                                                                                                                                                                                                                                                                                                                                                                                                                                                                     |  |  |  |  |  |  |  |
|--------------------------------------------------------------------------------------------------------------------------------------------------------------------------------------------------------------------------------------------------------------------------------|-----------------------------------------------------------------------------------------------------------------------------------------------------------------------------------------------------------------------------------------------------------------------------------------------------------------------------------------------------------------------------------------------------------------------------------------------------------------------------------------------------------------------------------------------------|--|--|--|--|--|--|--|
| Technically - yes, but there are other problems<br>Any ideas what these might be?<br>Individual Differences in the Amount and Timing of<br>Salivary Melatonin Secretion<br>The melatonin profiles were derived from saliva samples from<br>170 healthy people aged 18–45 years |                                                                                                                                                                                                                                                                                                                                                                                                                                                                                                                                                     |  |  |  |  |  |  |  |
|                                                                                                                                                                                                                                                                                |                                                                                                                                                                                                                                                                                                                                                                                                                                                                                                                                                     |  |  |  |  |  |  |  |
| Sex                                                                                                                                                                                                                                                                            | 85 men, 85 women                                                                                                                                                                                                                                                                                                                                                                                                                                                                                                                                    |  |  |  |  |  |  |  |
| Sex                                                                                                                                                                                                                                                                            | 85 men, 85 women                                                                                                                                                                                                                                                                                                                                                                                                                                                                                                                                    |  |  |  |  |  |  |  |
| Hormonal birth control                                                                                                                                                                                                                                                         | 16 hormonal birth control, 69 no hormonal birth control                                                                                                                                                                                                                                                                                                                                                                                                                                                                                             |  |  |  |  |  |  |  |
|                                                                                                                                                                                                                                                                                |                                                                                                                                                                                                                                                                                                                                                                                                                                                                                                                                                     |  |  |  |  |  |  |  |
| Hormonal birth control                                                                                                                                                                                                                                                         | 16 hormonal birth control, 69 no hormonal birth control                                                                                                                                                                                                                                                                                                                                                                                                                                                                                             |  |  |  |  |  |  |  |
| Hormonal birth control                                                                                                                                                                                                                                                         | 16 hormonal birth control, 69 no hormonal birth control                                                                                                                                                                                                                                                                                                                                                                                                                                                                                             |  |  |  |  |  |  |  |
| Menstrual phase <sup>a</sup>                                                                                                                                                                                                                                                   | 34 follicular, 33 luteal, 2 unknown                                                                                                                                                                                                                                                                                                                                                                                                                                                                                                                 |  |  |  |  |  |  |  |
| Hormonal birth control<br>Menstrual phase <sup>a</sup><br>Race                                                                                                                                                                                                                 | 16 hormonal birth control, 69 no hormonal birth control<br>34 follicular, 33 luteal, 2 unknown<br>104 White, 32 Asian, 23 Black, 11 Other<br>14 Hispanic, 156 non Hispanic                                                                                                                                                                                                                                                                                                                                                                          |  |  |  |  |  |  |  |
| Hormonal birth control                                                                                                                                                                                                                                                         | 16 hormonal birth control, 69 no hormonal birth control                                                                                                                                                                                                                                                                                                                                                                                                                                                                                             |  |  |  |  |  |  |  |
| Menstrual phase <sup>a</sup>                                                                                                                                                                                                                                                   | 34 follicular, 33 luteal, 2 unknown                                                                                                                                                                                                                                                                                                                                                                                                                                                                                                                 |  |  |  |  |  |  |  |
| Race                                                                                                                                                                                                                                                                           | 104 White, 32 Asian, 23 Black, 11 Other                                                                                                                                                                                                                                                                                                                                                                                                                                                                                                             |  |  |  |  |  |  |  |
| Ethnicity                                                                                                                                                                                                                                                                      | 14 Hispanic, 156 non Hispanic                                                                                                                                                                                                                                                                                                                                                                                                                                                                                                                       |  |  |  |  |  |  |  |
| Hormonal birth control                                                                                                                                                                                                                                                         | 16 hormonal birth control, 69 no hormonal birth control                                                                                                                                                                                                                                                                                                                                                                                                                                                                                             |  |  |  |  |  |  |  |
| Menstrual phase <sup>a</sup>                                                                                                                                                                                                                                                   | 34 follicular, 33 luteal, 2 unknown                                                                                                                                                                                                                                                                                                                                                                                                                                                                                                                 |  |  |  |  |  |  |  |
| Race                                                                                                                                                                                                                                                                           | 104 White, 32 Asian, 23 Black, 11 Other                                                                                                                                                                                                                                                                                                                                                                                                                                                                                                             |  |  |  |  |  |  |  |
| Ethnicity                                                                                                                                                                                                                                                                      | 14 Hispanic, 156 non Hispanic                                                                                                                                                                                                                                                                                                                                                                                                                                                                                                                       |  |  |  |  |  |  |  |
| Education                                                                                                                                                                                                                                                                      | 3 high school, 68 some college, 44 college graduate, 44 higher degree, 11 unknow                                                                                                                                                                                                                                                                                                                                                                                                                                                                    |  |  |  |  |  |  |  |
| Hormonal birth control                                                                                                                                                                                                                                                         | 16 hormonal birth control, 69 no hormonal birth control                                                                                                                                                                                                                                                                                                                                                                                                                                                                                             |  |  |  |  |  |  |  |
| Menstrual phase <sup>a</sup>                                                                                                                                                                                                                                                   | 34 follicular, 33 luteal, 2 unknown                                                                                                                                                                                                                                                                                                                                                                                                                                                                                                                 |  |  |  |  |  |  |  |
| Race                                                                                                                                                                                                                                                                           | 104 White, 32 Asian, 23 Black, 11 Other                                                                                                                                                                                                                                                                                                                                                                                                                                                                                                             |  |  |  |  |  |  |  |
| Ethnicity                                                                                                                                                                                                                                                                      | 14 Hispanic, 156 non Hispanic                                                                                                                                                                                                                                                                                                                                                                                                                                                                                                                       |  |  |  |  |  |  |  |
| Education                                                                                                                                                                                                                                                                      | 3 high school, 68 some college, 44 college graduate, 44 higher degree, 11 unknow                                                                                                                                                                                                                                                                                                                                                                                                                                                                    |  |  |  |  |  |  |  |
| Employment                                                                                                                                                                                                                                                                     | 35 unemployed, 116 student and/or part time work, 19 full time work                                                                                                                                                                                                                                                                                                                                                                                                                                                                                 |  |  |  |  |  |  |  |
| Hormonal birth control                                                                                                                                                                                                                                                         | 16 hormonal birth control, 69 no hormonal birth control                                                                                                                                                                                                                                                                                                                                                                                                                                                                                             |  |  |  |  |  |  |  |
| Menstrual phase <sup>a</sup>                                                                                                                                                                                                                                                   | 34 follicular, 33 luteal, 2 unknown                                                                                                                                                                                                                                                                                                                                                                                                                                                                                                                 |  |  |  |  |  |  |  |
| Race                                                                                                                                                                                                                                                                           | 104 White, 32 Asian, 23 Black, 11 Other                                                                                                                                                                                                                                                                                                                                                                                                                                                                                                             |  |  |  |  |  |  |  |
| Ethnicity                                                                                                                                                                                                                                                                      | 14 Hispanic, 156 non Hispanic                                                                                                                                                                                                                                                                                                                                                                                                                                                                                                                       |  |  |  |  |  |  |  |
| Education                                                                                                                                                                                                                                                                      | 3 high school, 68 some college, 44 college graduate, 44 higher degree, 11 unknow                                                                                                                                                                                                                                                                                                                                                                                                                                                                    |  |  |  |  |  |  |  |
| Employment                                                                                                                                                                                                                                                                     | 35 unemployed, 116 student and/or part time work, 19 full time work                                                                                                                                                                                                                                                                                                                                                                                                                                                                                 |  |  |  |  |  |  |  |
| Living condition                                                                                                                                                                                                                                                               | 37 alone, 133 not alone                                                                                                                                                                                                                                                                                                                                                                                                                                                                                                                             |  |  |  |  |  |  |  |
| Hormonal birth control                                                                                                                                                                                                                                                         | 16 hormonal birth control, 69 no hormonal birth control                                                                                                                                                                                                                                                                                                                                                                                                                                                                                             |  |  |  |  |  |  |  |
| Menstrual phase <sup>a</sup>                                                                                                                                                                                                                                                   | 34 follicular, 33 luteal, 2 unknown                                                                                                                                                                                                                                                                                                                                                                                                                                                                                                                 |  |  |  |  |  |  |  |
| Race                                                                                                                                                                                                                                                                           | 104 White, 32 Asian, 23 Black, 11 Other                                                                                                                                                                                                                                                                                                                                                                                                                                                                                                             |  |  |  |  |  |  |  |
| Ethnicity                                                                                                                                                                                                                                                                      | 14 Hispanic, 156 non Hispanic                                                                                                                                                                                                                                                                                                                                                                                                                                                                                                                       |  |  |  |  |  |  |  |
| Education                                                                                                                                                                                                                                                                      | 3 high school, 68 some college, 44 college graduate, 44 higher degree, 11 unknow                                                                                                                                                                                                                                                                                                                                                                                                                                                                    |  |  |  |  |  |  |  |
| Employment                                                                                                                                                                                                                                                                     | 35 unemployed, 116 student and/or part time work, 19 full time work                                                                                                                                                                                                                                                                                                                                                                                                                                                                                 |  |  |  |  |  |  |  |
| Living condition                                                                                                                                                                                                                                                               | 37 alone, 133 not alone                                                                                                                                                                                                                                                                                                                                                                                                                                                                                                                             |  |  |  |  |  |  |  |
| Bed partner                                                                                                                                                                                                                                                                    | 41 bed partner, 129 no bed partner                                                                                                                                                                                                                                                                                                                                                                                                                                                                                                                  |  |  |  |  |  |  |  |
| Hormonal birth control                                                                                                                                                                                                                                                         | 16 hormonal birth control, 69 no hormonal birth control                                                                                                                                                                                                                                                                                                                                                                                                                                                                                             |  |  |  |  |  |  |  |
| Menstrual phase <sup>a</sup>                                                                                                                                                                                                                                                   | 34 follicular, 33 luteal, 2 unknown                                                                                                                                                                                                                                                                                                                                                                                                                                                                                                                 |  |  |  |  |  |  |  |
| Race                                                                                                                                                                                                                                                                           | 104 White, 32 Asian, 23 Black, 11 Other                                                                                                                                                                                                                                                                                                                                                                                                                                                                                                             |  |  |  |  |  |  |  |
| Ethnicity                                                                                                                                                                                                                                                                      | 14 Hispanic, 156 non Hispanic                                                                                                                                                                                                                                                                                                                                                                                                                                                                                                                       |  |  |  |  |  |  |  |
| Education                                                                                                                                                                                                                                                                      | 3 high school, 68 some college, 44 college graduate, 44 higher degree, 11 unknow                                                                                                                                                                                                                                                                                                                                                                                                                                                                    |  |  |  |  |  |  |  |
| Employment                                                                                                                                                                                                                                                                     | 35 unemployed, 116 student and/or part time work, 19 full time work                                                                                                                                                                                                                                                                                                                                                                                                                                                                                 |  |  |  |  |  |  |  |
| Living condition                                                                                                                                                                                                                                                               | 37 alone, 133 not alone                                                                                                                                                                                                                                                                                                                                                                                                                                                                                                                             |  |  |  |  |  |  |  |
| Bed partner                                                                                                                                                                                                                                                                    | 41 bed partner, 129 no bed partner                                                                                                                                                                                                                                                                                                                                                                                                                                                                                                                  |  |  |  |  |  |  |  |
| Season                                                                                                                                                                                                                                                                         | 40 spring, 88 summer, 20 fall, 22 winter                                                                                                                                                                                                                                                                                                                                                                                                                                                                                                            |  |  |  |  |  |  |  |
| Hormonal birth control<br>Menstrual phase <sup>a</sup><br>Race<br>Ethnicity<br>Education<br>Employment<br>Living condition<br>Bed partner<br>Season<br>Eyeglasses                                                                                                              | 16 hormonal birth control, 69 no hormonal birth control         34 follicular, 33 luteal, 2 unknown         104 White, 32 Asian, 23 Black, 11 Other         14 Hispanic, 156 non Hispanic         3 high school, 68 some college, 44 college graduate, 44 higher degree, 11 unknow         35 unemployed, 116 student and/or part time work, 19 full time work         37 alone, 133 not alone         41 bed partner, 129 no bed partner         40 spring, 88 summer, 20 fall, 22 winter         61 wore eyeglasses, 68 no eyeglasses, 41 unknown |  |  |  |  |  |  |  |