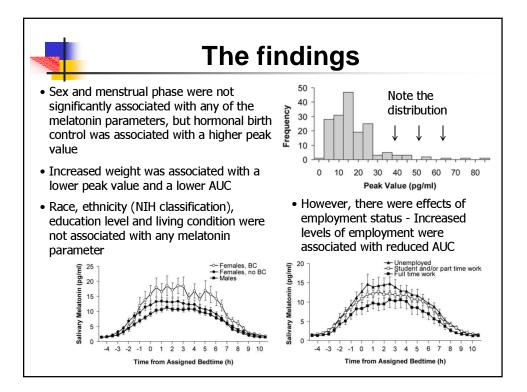

| Is a sleep-o-meter feasible                                                                                                                                                                                                                                                    |                                                                                                                                                                                                                                                                                                                                                                                                                                                                                                                                                     |  |  |  |  |  |  |  |
|--------------------------------------------------------------------------------------------------------------------------------------------------------------------------------------------------------------------------------------------------------------------------------|-----------------------------------------------------------------------------------------------------------------------------------------------------------------------------------------------------------------------------------------------------------------------------------------------------------------------------------------------------------------------------------------------------------------------------------------------------------------------------------------------------------------------------------------------------|--|--|--|--|--|--|--|
| Technically - yes, but there are other problems<br>Any ideas what these might be?<br>Individual Differences in the Amount and Timing of<br>Salivary Melatonin Secretion<br>The melatonin profiles were derived from saliva samples from<br>170 healthy people aged 18–45 years |                                                                                                                                                                                                                                                                                                                                                                                                                                                                                                                                                     |  |  |  |  |  |  |  |
|                                                                                                                                                                                                                                                                                |                                                                                                                                                                                                                                                                                                                                                                                                                                                                                                                                                     |  |  |  |  |  |  |  |
| Sex                                                                                                                                                                                                                                                                            | 85 men, 85 women                                                                                                                                                                                                                                                                                                                                                                                                                                                                                                                                    |  |  |  |  |  |  |  |
| Sex                                                                                                                                                                                                                                                                            | 85 men, 85 women                                                                                                                                                                                                                                                                                                                                                                                                                                                                                                                                    |  |  |  |  |  |  |  |
| Hormonal birth control                                                                                                                                                                                                                                                         | 16 hormonal birth control, 69 no hormonal birth control                                                                                                                                                                                                                                                                                                                                                                                                                                                                                             |  |  |  |  |  |  |  |
|                                                                                                                                                                                                                                                                                |                                                                                                                                                                                                                                                                                                                                                                                                                                                                                                                                                     |  |  |  |  |  |  |  |
| Hormonal birth control                                                                                                                                                                                                                                                         | 16 hormonal birth control, 69 no hormonal birth control                                                                                                                                                                                                                                                                                                                                                                                                                                                                                             |  |  |  |  |  |  |  |
| Hormonal birth control                                                                                                                                                                                                                                                         | 16 hormonal birth control, 69 no hormonal birth control                                                                                                                                                                                                                                                                                                                                                                                                                                                                                             |  |  |  |  |  |  |  |
| Menstrual phase <sup>a</sup>                                                                                                                                                                                                                                                   | 34 follicular, 33 luteal, 2 unknown                                                                                                                                                                                                                                                                                                                                                                                                                                                                                                                 |  |  |  |  |  |  |  |
| Hormonal birth control<br>Menstrual phase <sup>a</sup><br>Race                                                                                                                                                                                                                 | 16 hormonal birth control, 69 no hormonal birth control<br>34 follicular, 33 luteal, 2 unknown<br>104 White, 32 Asian, 23 Black, 11 Other<br>14 Hispanic, 156 non Hispanic                                                                                                                                                                                                                                                                                                                                                                          |  |  |  |  |  |  |  |
| Hormonal birth control                                                                                                                                                                                                                                                         | 16 hormonal birth control, 69 no hormonal birth control                                                                                                                                                                                                                                                                                                                                                                                                                                                                                             |  |  |  |  |  |  |  |
| Menstrual phase <sup>a</sup>                                                                                                                                                                                                                                                   | 34 follicular, 33 luteal, 2 unknown                                                                                                                                                                                                                                                                                                                                                                                                                                                                                                                 |  |  |  |  |  |  |  |
| Race                                                                                                                                                                                                                                                                           | 104 White, 32 Asian, 23 Black, 11 Other                                                                                                                                                                                                                                                                                                                                                                                                                                                                                                             |  |  |  |  |  |  |  |
| Ethnicity                                                                                                                                                                                                                                                                      | 14 Hispanic, 156 non Hispanic                                                                                                                                                                                                                                                                                                                                                                                                                                                                                                                       |  |  |  |  |  |  |  |
| Hormonal birth control                                                                                                                                                                                                                                                         | 16 hormonal birth control, 69 no hormonal birth control                                                                                                                                                                                                                                                                                                                                                                                                                                                                                             |  |  |  |  |  |  |  |
| Menstrual phase <sup>a</sup>                                                                                                                                                                                                                                                   | 34 follicular, 33 luteal, 2 unknown                                                                                                                                                                                                                                                                                                                                                                                                                                                                                                                 |  |  |  |  |  |  |  |
| Race                                                                                                                                                                                                                                                                           | 104 White, 32 Asian, 23 Black, 11 Other                                                                                                                                                                                                                                                                                                                                                                                                                                                                                                             |  |  |  |  |  |  |  |
| Ethnicity                                                                                                                                                                                                                                                                      | 14 Hispanic, 156 non Hispanic                                                                                                                                                                                                                                                                                                                                                                                                                                                                                                                       |  |  |  |  |  |  |  |
| Education                                                                                                                                                                                                                                                                      | 3 high school, 68 some college, 44 college graduate, 44 higher degree, 11 unknow                                                                                                                                                                                                                                                                                                                                                                                                                                                                    |  |  |  |  |  |  |  |
| Hormonal birth control                                                                                                                                                                                                                                                         | 16 hormonal birth control, 69 no hormonal birth control                                                                                                                                                                                                                                                                                                                                                                                                                                                                                             |  |  |  |  |  |  |  |
| Menstrual phase <sup>a</sup>                                                                                                                                                                                                                                                   | 34 follicular, 33 luteal, 2 unknown                                                                                                                                                                                                                                                                                                                                                                                                                                                                                                                 |  |  |  |  |  |  |  |
| Race                                                                                                                                                                                                                                                                           | 104 White, 32 Asian, 23 Black, 11 Other                                                                                                                                                                                                                                                                                                                                                                                                                                                                                                             |  |  |  |  |  |  |  |
| Ethnicity                                                                                                                                                                                                                                                                      | 14 Hispanic, 156 non Hispanic                                                                                                                                                                                                                                                                                                                                                                                                                                                                                                                       |  |  |  |  |  |  |  |
| Education                                                                                                                                                                                                                                                                      | 3 high school, 68 some college, 44 college graduate, 44 higher degree, 11 unknow                                                                                                                                                                                                                                                                                                                                                                                                                                                                    |  |  |  |  |  |  |  |
| Employment                                                                                                                                                                                                                                                                     | 35 unemployed, 116 student and/or part time work, 19 full time work                                                                                                                                                                                                                                                                                                                                                                                                                                                                                 |  |  |  |  |  |  |  |
| Hormonal birth control                                                                                                                                                                                                                                                         | 16 hormonal birth control, 69 no hormonal birth control                                                                                                                                                                                                                                                                                                                                                                                                                                                                                             |  |  |  |  |  |  |  |
| Menstrual phase <sup>a</sup>                                                                                                                                                                                                                                                   | 34 follicular, 33 luteal, 2 unknown                                                                                                                                                                                                                                                                                                                                                                                                                                                                                                                 |  |  |  |  |  |  |  |
| Race                                                                                                                                                                                                                                                                           | 104 White, 32 Asian, 23 Black, 11 Other                                                                                                                                                                                                                                                                                                                                                                                                                                                                                                             |  |  |  |  |  |  |  |
| Ethnicity                                                                                                                                                                                                                                                                      | 14 Hispanic, 156 non Hispanic                                                                                                                                                                                                                                                                                                                                                                                                                                                                                                                       |  |  |  |  |  |  |  |
| Education                                                                                                                                                                                                                                                                      | 3 high school, 68 some college, 44 college graduate, 44 higher degree, 11 unknow                                                                                                                                                                                                                                                                                                                                                                                                                                                                    |  |  |  |  |  |  |  |
| Employment                                                                                                                                                                                                                                                                     | 35 unemployed, 116 student and/or part time work, 19 full time work                                                                                                                                                                                                                                                                                                                                                                                                                                                                                 |  |  |  |  |  |  |  |
| Living condition                                                                                                                                                                                                                                                               | 37 alone, 133 not alone                                                                                                                                                                                                                                                                                                                                                                                                                                                                                                                             |  |  |  |  |  |  |  |
| Hormonal birth control                                                                                                                                                                                                                                                         | 16 hormonal birth control, 69 no hormonal birth control                                                                                                                                                                                                                                                                                                                                                                                                                                                                                             |  |  |  |  |  |  |  |
| Menstrual phase <sup>a</sup>                                                                                                                                                                                                                                                   | 34 follicular, 33 luteal, 2 unknown                                                                                                                                                                                                                                                                                                                                                                                                                                                                                                                 |  |  |  |  |  |  |  |
| Race                                                                                                                                                                                                                                                                           | 104 White, 32 Asian, 23 Black, 11 Other                                                                                                                                                                                                                                                                                                                                                                                                                                                                                                             |  |  |  |  |  |  |  |
| Ethnicity                                                                                                                                                                                                                                                                      | 14 Hispanic, 156 non Hispanic                                                                                                                                                                                                                                                                                                                                                                                                                                                                                                                       |  |  |  |  |  |  |  |
| Education                                                                                                                                                                                                                                                                      | 3 high school, 68 some college, 44 college graduate, 44 higher degree, 11 unknow                                                                                                                                                                                                                                                                                                                                                                                                                                                                    |  |  |  |  |  |  |  |
| Employment                                                                                                                                                                                                                                                                     | 35 unemployed, 116 student and/or part time work, 19 full time work                                                                                                                                                                                                                                                                                                                                                                                                                                                                                 |  |  |  |  |  |  |  |
| Living condition                                                                                                                                                                                                                                                               | 37 alone, 133 not alone                                                                                                                                                                                                                                                                                                                                                                                                                                                                                                                             |  |  |  |  |  |  |  |
| Bed partner                                                                                                                                                                                                                                                                    | 41 bed partner, 129 no bed partner                                                                                                                                                                                                                                                                                                                                                                                                                                                                                                                  |  |  |  |  |  |  |  |
| Hormonal birth control                                                                                                                                                                                                                                                         | 16 hormonal birth control, 69 no hormonal birth control                                                                                                                                                                                                                                                                                                                                                                                                                                                                                             |  |  |  |  |  |  |  |
| Menstrual phase <sup>a</sup>                                                                                                                                                                                                                                                   | 34 follicular, 33 luteal, 2 unknown                                                                                                                                                                                                                                                                                                                                                                                                                                                                                                                 |  |  |  |  |  |  |  |
| Race                                                                                                                                                                                                                                                                           | 104 White, 32 Asian, 23 Black, 11 Other                                                                                                                                                                                                                                                                                                                                                                                                                                                                                                             |  |  |  |  |  |  |  |
| Ethnicity                                                                                                                                                                                                                                                                      | 14 Hispanic, 156 non Hispanic                                                                                                                                                                                                                                                                                                                                                                                                                                                                                                                       |  |  |  |  |  |  |  |
| Education                                                                                                                                                                                                                                                                      | 3 high school, 68 some college, 44 college graduate, 44 higher degree, 11 unknow                                                                                                                                                                                                                                                                                                                                                                                                                                                                    |  |  |  |  |  |  |  |
| Employment                                                                                                                                                                                                                                                                     | 35 unemployed, 116 student and/or part time work, 19 full time work                                                                                                                                                                                                                                                                                                                                                                                                                                                                                 |  |  |  |  |  |  |  |
| Living condition                                                                                                                                                                                                                                                               | 37 alone, 133 not alone                                                                                                                                                                                                                                                                                                                                                                                                                                                                                                                             |  |  |  |  |  |  |  |
| Bed partner                                                                                                                                                                                                                                                                    | 41 bed partner, 129 no bed partner                                                                                                                                                                                                                                                                                                                                                                                                                                                                                                                  |  |  |  |  |  |  |  |
| Season                                                                                                                                                                                                                                                                         | 40 spring, 88 summer, 20 fall, 22 winter                                                                                                                                                                                                                                                                                                                                                                                                                                                                                                            |  |  |  |  |  |  |  |
| Hormonal birth control<br>Menstrual phase <sup>a</sup><br>Race<br>Ethnicity<br>Education<br>Employment<br>Living condition<br>Bed partner<br>Season<br>Eyeglasses                                                                                                              | 16 hormonal birth control, 69 no hormonal birth control         34 follicular, 33 luteal, 2 unknown         104 White, 32 Asian, 23 Black, 11 Other         14 Hispanic, 156 non Hispanic         3 high school, 68 some college, 44 college graduate, 44 higher degree, 11 unknow         35 unemployed, 116 student and/or part time work, 19 full time work         37 alone, 133 not alone         41 bed partner, 129 no bed partner         40 spring, 88 summer, 20 fall, 22 winter         61 wore eyeglasses, 68 no eyeglasses, 41 unknown |  |  |  |  |  |  |  |