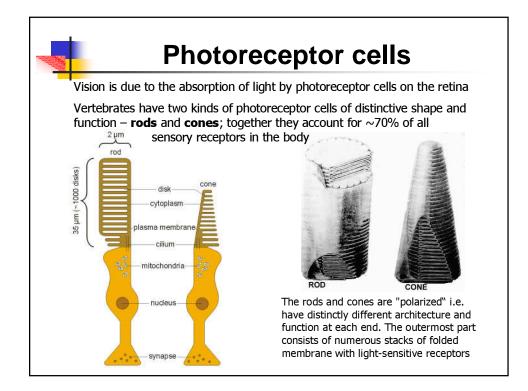

| ress, and me<br>e e.g. signification<br>on in melatonin<br>ve patients durase of illness | nt down-<br>secretion in |