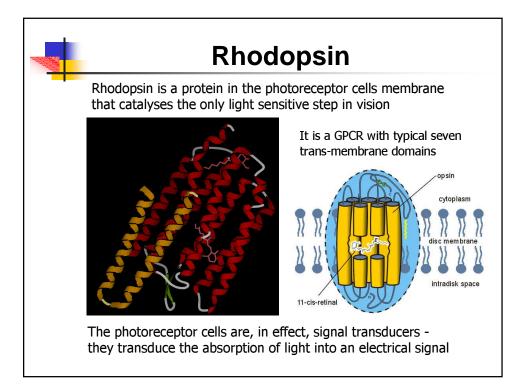

| ress, and me<br>e e.g. signification<br>on in melatonin<br>ve patients durase of illness | nt down-<br>secretion in |