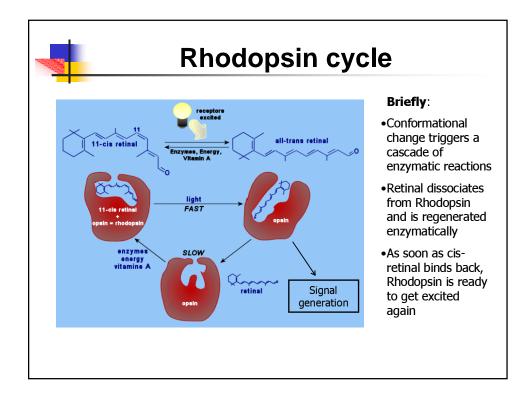

| ress, and me<br>e e.g. signification<br>on in melatonin<br>ve patients durase of illness | nt down-<br>secretion in |