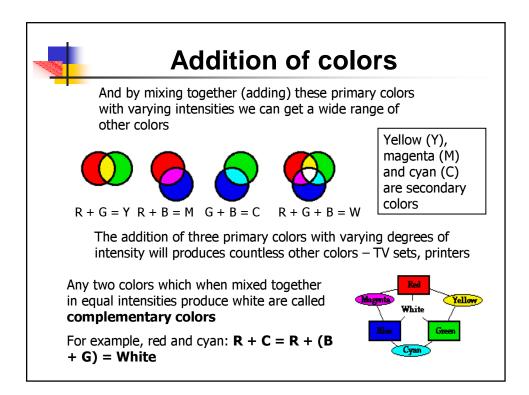

| Is a sleep-o-meter feasible                                                                                                                                                                                                                                                    |                                                                                                                                                                                                                                                                                                                                                                                                                                                                                                                                                     |  |  |  |  |  |  |  |
|--------------------------------------------------------------------------------------------------------------------------------------------------------------------------------------------------------------------------------------------------------------------------------|-----------------------------------------------------------------------------------------------------------------------------------------------------------------------------------------------------------------------------------------------------------------------------------------------------------------------------------------------------------------------------------------------------------------------------------------------------------------------------------------------------------------------------------------------------|--|--|--|--|--|--|--|
| Technically - yes, but there are other problems<br>Any ideas what these might be?<br>Individual Differences in the Amount and Timing of<br>Salivary Melatonin Secretion<br>The melatonin profiles were derived from saliva samples from<br>170 healthy people aged 18–45 years |                                                                                                                                                                                                                                                                                                                                                                                                                                                                                                                                                     |  |  |  |  |  |  |  |
|                                                                                                                                                                                                                                                                                |                                                                                                                                                                                                                                                                                                                                                                                                                                                                                                                                                     |  |  |  |  |  |  |  |
| Sex                                                                                                                                                                                                                                                                            | 85 men, 85 women                                                                                                                                                                                                                                                                                                                                                                                                                                                                                                                                    |  |  |  |  |  |  |  |
| Sex                                                                                                                                                                                                                                                                            | 85 men, 85 women                                                                                                                                                                                                                                                                                                                                                                                                                                                                                                                                    |  |  |  |  |  |  |  |
| Hormonal birth control                                                                                                                                                                                                                                                         | 16 hormonal birth control, 69 no hormonal birth control                                                                                                                                                                                                                                                                                                                                                                                                                                                                                             |  |  |  |  |  |  |  |
|                                                                                                                                                                                                                                                                                |                                                                                                                                                                                                                                                                                                                                                                                                                                                                                                                                                     |  |  |  |  |  |  |  |
| Hormonal birth control                                                                                                                                                                                                                                                         | 16 hormonal birth control, 69 no hormonal birth control                                                                                                                                                                                                                                                                                                                                                                                                                                                                                             |  |  |  |  |  |  |  |
| Hormonal birth control                                                                                                                                                                                                                                                         | 16 hormonal birth control, 69 no hormonal birth control                                                                                                                                                                                                                                                                                                                                                                                                                                                                                             |  |  |  |  |  |  |  |
| Menstrual phase <sup>a</sup>                                                                                                                                                                                                                                                   | 34 follicular, 33 luteal, 2 unknown                                                                                                                                                                                                                                                                                                                                                                                                                                                                                                                 |  |  |  |  |  |  |  |
| Hormonal birth control<br>Menstrual phase <sup>a</sup><br>Race                                                                                                                                                                                                                 | 16 hormonal birth control, 69 no hormonal birth control<br>34 follicular, 33 luteal, 2 unknown<br>104 White, 32 Asian, 23 Black, 11 Other<br>14 Hispanic, 156 non Hispanic                                                                                                                                                                                                                                                                                                                                                                          |  |  |  |  |  |  |  |
| Hormonal birth control                                                                                                                                                                                                                                                         | 16 hormonal birth control, 69 no hormonal birth control                                                                                                                                                                                                                                                                                                                                                                                                                                                                                             |  |  |  |  |  |  |  |
| Menstrual phase <sup>a</sup>                                                                                                                                                                                                                                                   | 34 follicular, 33 luteal, 2 unknown                                                                                                                                                                                                                                                                                                                                                                                                                                                                                                                 |  |  |  |  |  |  |  |
| Race                                                                                                                                                                                                                                                                           | 104 White, 32 Asian, 23 Black, 11 Other                                                                                                                                                                                                                                                                                                                                                                                                                                                                                                             |  |  |  |  |  |  |  |
| Ethnicity                                                                                                                                                                                                                                                                      | 14 Hispanic, 156 non Hispanic                                                                                                                                                                                                                                                                                                                                                                                                                                                                                                                       |  |  |  |  |  |  |  |
| Hormonal birth control                                                                                                                                                                                                                                                         | 16 hormonal birth control, 69 no hormonal birth control                                                                                                                                                                                                                                                                                                                                                                                                                                                                                             |  |  |  |  |  |  |  |
| Menstrual phase <sup>a</sup>                                                                                                                                                                                                                                                   | 34 follicular, 33 luteal, 2 unknown                                                                                                                                                                                                                                                                                                                                                                                                                                                                                                                 |  |  |  |  |  |  |  |
| Race                                                                                                                                                                                                                                                                           | 104 White, 32 Asian, 23 Black, 11 Other                                                                                                                                                                                                                                                                                                                                                                                                                                                                                                             |  |  |  |  |  |  |  |
| Ethnicity                                                                                                                                                                                                                                                                      | 14 Hispanic, 156 non Hispanic                                                                                                                                                                                                                                                                                                                                                                                                                                                                                                                       |  |  |  |  |  |  |  |
| Education                                                                                                                                                                                                                                                                      | 3 high school, 68 some college, 44 college graduate, 44 higher degree, 11 unknow                                                                                                                                                                                                                                                                                                                                                                                                                                                                    |  |  |  |  |  |  |  |
| Hormonal birth control                                                                                                                                                                                                                                                         | 16 hormonal birth control, 69 no hormonal birth control                                                                                                                                                                                                                                                                                                                                                                                                                                                                                             |  |  |  |  |  |  |  |
| Menstrual phase <sup>a</sup>                                                                                                                                                                                                                                                   | 34 follicular, 33 luteal, 2 unknown                                                                                                                                                                                                                                                                                                                                                                                                                                                                                                                 |  |  |  |  |  |  |  |
| Race                                                                                                                                                                                                                                                                           | 104 White, 32 Asian, 23 Black, 11 Other                                                                                                                                                                                                                                                                                                                                                                                                                                                                                                             |  |  |  |  |  |  |  |
| Ethnicity                                                                                                                                                                                                                                                                      | 14 Hispanic, 156 non Hispanic                                                                                                                                                                                                                                                                                                                                                                                                                                                                                                                       |  |  |  |  |  |  |  |
| Education                                                                                                                                                                                                                                                                      | 3 high school, 68 some college, 44 college graduate, 44 higher degree, 11 unknow                                                                                                                                                                                                                                                                                                                                                                                                                                                                    |  |  |  |  |  |  |  |
| Employment                                                                                                                                                                                                                                                                     | 35 unemployed, 116 student and/or part time work, 19 full time work                                                                                                                                                                                                                                                                                                                                                                                                                                                                                 |  |  |  |  |  |  |  |
| Hormonal birth control                                                                                                                                                                                                                                                         | 16 hormonal birth control, 69 no hormonal birth control                                                                                                                                                                                                                                                                                                                                                                                                                                                                                             |  |  |  |  |  |  |  |
| Menstrual phase <sup>a</sup>                                                                                                                                                                                                                                                   | 34 follicular, 33 luteal, 2 unknown                                                                                                                                                                                                                                                                                                                                                                                                                                                                                                                 |  |  |  |  |  |  |  |
| Race                                                                                                                                                                                                                                                                           | 104 White, 32 Asian, 23 Black, 11 Other                                                                                                                                                                                                                                                                                                                                                                                                                                                                                                             |  |  |  |  |  |  |  |
| Ethnicity                                                                                                                                                                                                                                                                      | 14 Hispanic, 156 non Hispanic                                                                                                                                                                                                                                                                                                                                                                                                                                                                                                                       |  |  |  |  |  |  |  |
| Education                                                                                                                                                                                                                                                                      | 3 high school, 68 some college, 44 college graduate, 44 higher degree, 11 unknow                                                                                                                                                                                                                                                                                                                                                                                                                                                                    |  |  |  |  |  |  |  |
| Employment                                                                                                                                                                                                                                                                     | 35 unemployed, 116 student and/or part time work, 19 full time work                                                                                                                                                                                                                                                                                                                                                                                                                                                                                 |  |  |  |  |  |  |  |
| Living condition                                                                                                                                                                                                                                                               | 37 alone, 133 not alone                                                                                                                                                                                                                                                                                                                                                                                                                                                                                                                             |  |  |  |  |  |  |  |
| Hormonal birth control                                                                                                                                                                                                                                                         | 16 hormonal birth control, 69 no hormonal birth control                                                                                                                                                                                                                                                                                                                                                                                                                                                                                             |  |  |  |  |  |  |  |
| Menstrual phase <sup>a</sup>                                                                                                                                                                                                                                                   | 34 follicular, 33 luteal, 2 unknown                                                                                                                                                                                                                                                                                                                                                                                                                                                                                                                 |  |  |  |  |  |  |  |
| Race                                                                                                                                                                                                                                                                           | 104 White, 32 Asian, 23 Black, 11 Other                                                                                                                                                                                                                                                                                                                                                                                                                                                                                                             |  |  |  |  |  |  |  |
| Ethnicity                                                                                                                                                                                                                                                                      | 14 Hispanic, 156 non Hispanic                                                                                                                                                                                                                                                                                                                                                                                                                                                                                                                       |  |  |  |  |  |  |  |
| Education                                                                                                                                                                                                                                                                      | 3 high school, 68 some college, 44 college graduate, 44 higher degree, 11 unknow                                                                                                                                                                                                                                                                                                                                                                                                                                                                    |  |  |  |  |  |  |  |
| Employment                                                                                                                                                                                                                                                                     | 35 unemployed, 116 student and/or part time work, 19 full time work                                                                                                                                                                                                                                                                                                                                                                                                                                                                                 |  |  |  |  |  |  |  |
| Living condition                                                                                                                                                                                                                                                               | 37 alone, 133 not alone                                                                                                                                                                                                                                                                                                                                                                                                                                                                                                                             |  |  |  |  |  |  |  |
| Bed partner                                                                                                                                                                                                                                                                    | 41 bed partner, 129 no bed partner                                                                                                                                                                                                                                                                                                                                                                                                                                                                                                                  |  |  |  |  |  |  |  |
| Hormonal birth control                                                                                                                                                                                                                                                         | 16 hormonal birth control, 69 no hormonal birth control                                                                                                                                                                                                                                                                                                                                                                                                                                                                                             |  |  |  |  |  |  |  |
| Menstrual phase <sup>a</sup>                                                                                                                                                                                                                                                   | 34 follicular, 33 luteal, 2 unknown                                                                                                                                                                                                                                                                                                                                                                                                                                                                                                                 |  |  |  |  |  |  |  |
| Race                                                                                                                                                                                                                                                                           | 104 White, 32 Asian, 23 Black, 11 Other                                                                                                                                                                                                                                                                                                                                                                                                                                                                                                             |  |  |  |  |  |  |  |
| Ethnicity                                                                                                                                                                                                                                                                      | 14 Hispanic, 156 non Hispanic                                                                                                                                                                                                                                                                                                                                                                                                                                                                                                                       |  |  |  |  |  |  |  |
| Education                                                                                                                                                                                                                                                                      | 3 high school, 68 some college, 44 college graduate, 44 higher degree, 11 unknow                                                                                                                                                                                                                                                                                                                                                                                                                                                                    |  |  |  |  |  |  |  |
| Employment                                                                                                                                                                                                                                                                     | 35 unemployed, 116 student and/or part time work, 19 full time work                                                                                                                                                                                                                                                                                                                                                                                                                                                                                 |  |  |  |  |  |  |  |
| Living condition                                                                                                                                                                                                                                                               | 37 alone, 133 not alone                                                                                                                                                                                                                                                                                                                                                                                                                                                                                                                             |  |  |  |  |  |  |  |
| Bed partner                                                                                                                                                                                                                                                                    | 41 bed partner, 129 no bed partner                                                                                                                                                                                                                                                                                                                                                                                                                                                                                                                  |  |  |  |  |  |  |  |
| Season                                                                                                                                                                                                                                                                         | 40 spring, 88 summer, 20 fall, 22 winter                                                                                                                                                                                                                                                                                                                                                                                                                                                                                                            |  |  |  |  |  |  |  |
| Hormonal birth control<br>Menstrual phase <sup>a</sup><br>Race<br>Ethnicity<br>Education<br>Employment<br>Living condition<br>Bed partner<br>Season<br>Eyeglasses                                                                                                              | 16 hormonal birth control, 69 no hormonal birth control         34 follicular, 33 luteal, 2 unknown         104 White, 32 Asian, 23 Black, 11 Other         14 Hispanic, 156 non Hispanic         3 high school, 68 some college, 44 college graduate, 44 higher degree, 11 unknow         35 unemployed, 116 student and/or part time work, 19 full time work         37 alone, 133 not alone         41 bed partner, 129 no bed partner         40 spring, 88 summer, 20 fall, 22 winter         61 wore eyeglasses, 68 no eyeglasses, 41 unknown |  |  |  |  |  |  |  |