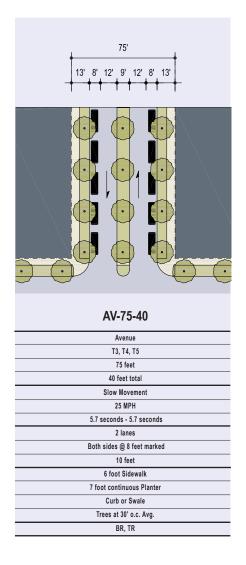

| Thoroughfare Type        |
|--------------------------|
| Transect Zone Assignment |
| Right-of-Way Width       |
| Pavement Width           |
| Movement                 |
| Design Speed             |
| Pedestrian Crossing Time |
| Traffic Lanes            |
| Parking Lanes            |
| Curb Radius              |
| Walkway Type             |
| Planter Type             |
| Curb Type                |
| Landscape Type           |
| Transportation Provision |