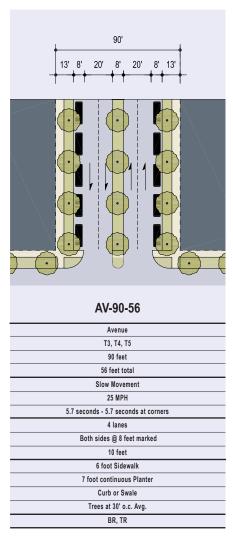

| Thoroughfare Type        |
|--------------------------|
| Transect Zone Assignment |
| Right-of-Way Width       |
| Pavement Width           |
| Movement                 |
| Design Speed             |
| Pedestrian Crossing Time |
| Traffic Lanes            |
| Parking Lanes            |
| Curb Radius              |
| Walkway Type             |
| Planter Type             |
| Curb Type                |
| Landscape Type           |
| Transportation Provision |